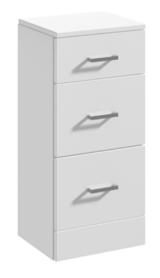

Sales Code: PRC135 Description: 350X300 Pr 3-Drawer Unit

| Product Dimensions         |                               |
|----------------------------|-------------------------------|
| Height (mm):               | 766                           |
| Width (mm):                | 350                           |
| Depth (mm):                | 300                           |
| Nett Weight (kg):          | 18.5                          |
| Packaging Dimensions       | 10.5                          |
| Height (mm):               | 325                           |
| Width (mm):                | 375                           |
| Depth (mm):                | 810                           |
| Gross Weight (kg):         | 18.5                          |
|                            | 10.3                          |
| Packaging Data             | Brown Cardboard Box - Printed |
| Box Colour:                |                               |
| Box Qty:                   | 1                             |
| Label Size:                | 100 x 50                      |
| Label Colour:              | Not Applicable                |
| Label Qty:                 | 0                             |
| Outer Box Dimensions (If A | Applicable)                   |
| Height (mm):               |                               |
| Width (mm):                |                               |
| Depth (mm):                |                               |
| Gross Weight (kg):         |                               |
| Barcode:                   | 5055369058402                 |
| Product Details            |                               |
| Country of Origin:         | China                         |
| Fitting Instruction:       | No                            |
| CE & UKCA:                 | N/A                           |
| FSC Certified Materials:   | Yes                           |
| Colour:                    | Gloss White                   |
| Construction Method:       | Cam & Wood Dowel              |
| Construction Type:         | Rigid                         |
| Cabinet Finish:            | MFC Painted Gloss             |
| Fascia Finish:             | Mdf Painted Gloss             |
| Cabinet Thickness (mm):    | 16                            |
| Fascia Thickness (mm):     | 18                            |
| Drawer Included:           | Yes                           |
| Drawer Type:               | 16mm MFC Non-Softclose        |
| No of Shelves:             | 0                             |
| Hinge Type:                | Not Applicable                |
| Hinge Included:            | No                            |
| Adjustable Legs:           | No                            |
| Fixings Included:          | No                            |
| Handle Style:              | Modern                        |
| Waste Shroud:              | No                            |
| Handle Included:           | Yes                           |
| Handle Type:               | D-Shape                       |
|                            |                               |