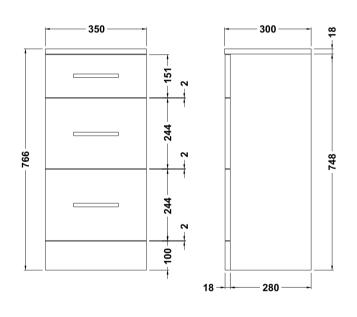

Sales Code: PRC135 Description: 350X300 Pr 3-Drawer Unit

| Product Dimensions         |                               |
|----------------------------|-------------------------------|
| Height (mm):               | 766                           |
| Width (mm):                | 350                           |
| Depth (mm):                | 300                           |
| Nett Weight (kg):          | 18.5                          |
| Packaging Dimensions       | 10.5                          |
| Height (mm):               | 325                           |
| Width (mm):                | 375                           |
| Depth (mm):                | 810                           |
| Gross Weight (kg):         | 18.5                          |
|                            | 10.3                          |
| Packaging Data             | Brown Cardboard Box - Printed |
| Box Colour:                |                               |
| Box Qty:                   | 1                             |
| Label Size:                | 100 x 50                      |
| Label Colour:              | Not Applicable                |
| Label Qty:                 | 0                             |
| Outer Box Dimensions (If A | Applicable)                   |
| Height (mm):               |                               |
| Width (mm):                |                               |
| Depth (mm):                |                               |
| Gross Weight (kg):         |                               |
| Barcode:                   | 5055369058402                 |
| Product Details            |                               |
| Country of Origin:         | China                         |
| Fitting Instruction:       | No                            |
| CE & UKCA:                 | N/A                           |
| FSC Certified Materials:   | Yes                           |
| Colour:                    | Gloss White                   |
| Construction Method:       | Cam & Wood Dowel              |
| Construction Type:         | Rigid                         |
| Cabinet Finish:            | MFC Painted Gloss             |
| Fascia Finish:             | Mdf Painted Gloss             |
| Cabinet Thickness (mm):    | 16                            |
| Fascia Thickness (mm):     | 18                            |
| Drawer Included:           | Yes                           |
| Drawer Type:               | 16mm MFC Non-Softclose        |
| No of Shelves:             | 0                             |
| Hinge Type:                | Not Applicable                |
| Hinge Included:            | No                            |
| Adjustable Legs:           | No                            |
| Fixings Included:          | No                            |
| Handle Style:              | Modern                        |
| Waste Shroud:              | No                            |
| Handle Included:           | Yes                           |
| Handle Type:               | D-Shape                       |
|                            |                               |