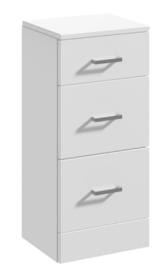

ROXOR

Sales Code: PRC136

| Product Dimensions         |                               |
|----------------------------|-------------------------------|
| Height (mm):               | 766                           |
| Width (mm):                | 350                           |
| Depth (mm):                | 330                           |
| Nett Weight (kg):          | 20.59                         |
| Packaging Dimensions       |                               |
| Height (mm):               | 355                           |
| Width (mm):                | 375                           |
| Depth (mm):                | 810                           |
| Gross Weight (kg):         | 20.59                         |
| Packaging Data             |                               |
| Box Colour:                | Brown Cardboard Box - Printed |
| Box Qty:                   | 1                             |
| Label Size:                | 100 x 50                      |
| Label Colour:              | Not Applicable                |
| Label Qty:                 | 0                             |
| Outer Box Dimensions (If A | Applicable)                   |
| Height (mm):               | -PP-reading)                  |
| Width (mm):                |                               |
| Depth (mm):                |                               |
| Gross Weight (kg):         |                               |
| Barcode:                   | 5055275830239                 |
| Product Details            |                               |
| Country of Origin:         | China                         |
| Fitting Instruction:       | No                            |
| CE & UKCA:                 | N/A                           |
| FSC Certified Materials:   | Yes                           |
| Colour:                    | Gloss White                   |
| Construction Method:       | Cam & Wood Dowel              |
| Construction Type:         | Rigid                         |
| Cabinet Finish:            | MFC Painted Gloss             |
| Fascia Finish:             | Mdf Painted Gloss             |
| Cabinet Thickness (mm):    | 16                            |
| Fascia Thickness (mm):     | 18                            |
| Drawer Included:           | Yes                           |
| Drawer Type:               | 16mm MFC Non-Softclose        |
| No of Shelves:             | 0                             |
| Hinge Type:                | Not Applicable                |
| Hinge Included:            | No                            |
| Adjustable Legs:           | No                            |
| Fixings Included:          | No                            |
| Handle Style:              | Modern                        |
| Waste Shroud:              | No                            |
| Handle Included:           | Yes                           |
| Handle Type:               | D-Shape                       |