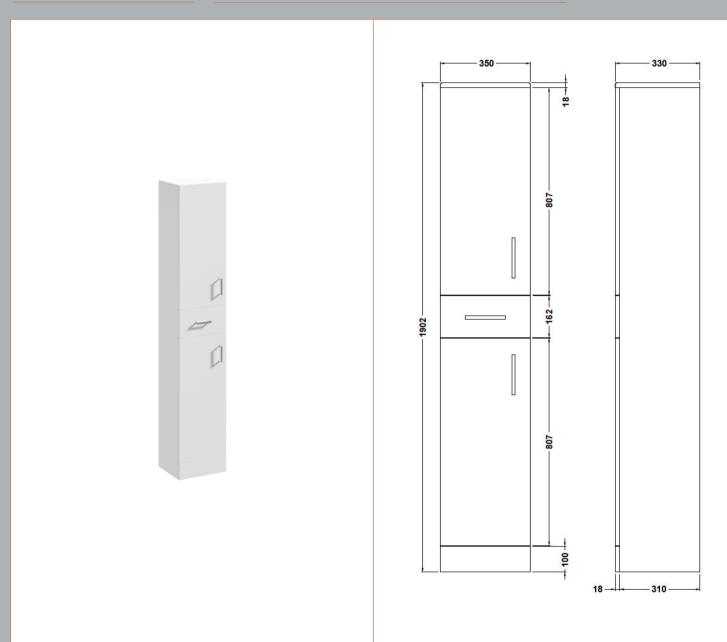

Sales Code: PRC164 Description: 350X330 Pr Tall Unit

| Product Dimensions            |                               |
|-------------------------------|-------------------------------|
| Height (mm):                  | 1902                          |
| Width (mm):                   | 350                           |
| Depth (mm):                   | 330                           |
| Nett Weight (kg):             | 42                            |
| Packaging Dimensions          |                               |
| Height (mm):                  | 425                           |
| Width (mm):                   | 345                           |
| Depth (mm):                   | 1955                          |
| Gross Weight (kg):            | 42                            |
| Packaging Data                |                               |
| Box Colour:                   | Brown Cardboard Box - Printed |
| Box Qty:                      | 1                             |
| Label Size:                   | 100 x 50                      |
| Label Colour:                 | Not Applicable                |
| Label Oty:                    | 0                             |
| Outer Box Dimensions (If Appl | icable)                       |
| Height (mm):                  | <u> </u>                      |
| Width (mm):                   |                               |
| Depth (mm):                   |                               |
| Gross Weight (kg):            |                               |
| Barcode:                      | 5055275830161                 |
| <b>Product Details</b>        |                               |
| Country of Origin:            | China                         |
| Fitting Instruction:          | No                            |
| CE & UKCA:                    | N/A                           |
| FSC Certified Materials:      | Yes                           |
| Colour:                       | Gloss White                   |
| Construction Method:          | Cam & Wood Dowel              |
| Construction Type:            | Rigid                         |
| Cabinet Finish:               | MFC Painted Gloss             |
| Fascia Finish:                | Mdf Painted Gloss             |
| Cabinet Thickness (mm):       | 16                            |
| Fascia Thickness (mm):        | 18                            |
| Drawer Included:              | Yes                           |
| Drawer Type:                  | 16mm MFC Non-Softclose        |
| No of Shelves:                | 2                             |
| Hinge Type:                   | 95 Degree Clip-On Soft Close  |
| Hinge Included:               | Yes                           |
| Adjustable Legs:              | No                            |
| Fixings Included:             | No                            |
| Handle Style:                 | Modern                        |
| Waste Shroud:                 | No                            |
| Handle Included:              | Yes                           |
| Handle Type:                  | D-Shape                       |