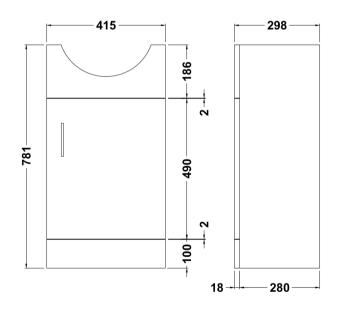

Sales Code: PRC101 Description: 450 Pr Std Basin Unit

| <b>Product Dimensions</b>   |                               |
|-----------------------------|-------------------------------|
| Height (mm):                | 781                           |
| Width (mm):                 | 415                           |
| Depth (mm):                 | 298                           |
| Nett Weight (kg):           | 14.02                         |
| <b>Packaging Dimensions</b> |                               |
| Height (mm):                | 325                           |
| Width (mm):                 | 440                           |
| Depth (mm):                 | 815                           |
| Gross Weight (kg):          | 14.02                         |
| Packaging Data              |                               |
| Box Colour:                 | Brown Cardboard Box - Printed |
| Box Oty:                    | 1                             |
| Label Size:                 | 100 x 50                      |
| Label Colour:               | Not Applicable                |
| Label Qty:                  | 0                             |
| Outer Box Dimensions (If A  | Applicable)                   |
| Height (mm):                |                               |
| Width (mm):                 |                               |
| Depth (mm):                 |                               |
| Gross Weight (kg):          |                               |
| Barcode:                    | 5055369058310                 |
| <b>Product Details</b>      |                               |
| Country of Origin:          | China                         |
| Fitting Instruction:        | No                            |
| CE & UKCA:                  | N/A                           |
| FSC Certified Materials:    | Yes                           |
| Colour:                     | Gloss White                   |
| Construction Method:        | Cam & Wood Dowel              |
| Construction Type:          | Rigid                         |
| Cabinet Finish:             | MFC Painted Gloss             |
| Fascia Finish:              | Mdf Painted Gloss             |
| Cabinet Thickness (mm):     | 16                            |
| Fascia Thickness (mm):      | 18                            |
| Drawer Included:            | No                            |
| Drawer Type:                | Not Applicable                |
| No of Shelves:              | 1                             |
| Hinge Type:                 | 95 Degree Clip-On Soft Close  |
| Hinge Included:             | Yes                           |
| Adjustable Legs:            | No                            |
| Fixings Included:           | No                            |
| Handle Style:               | Modern                        |
| Waste Shroud:               | No                            |
| Handle Included:            | Yes                           |
| Handle Type:                | D-Shape                       |