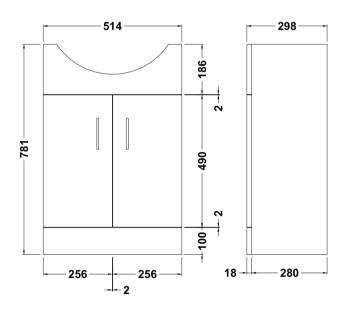

Sales Code: PRC102 Description: 550 Pr Std Basin Unit

| Product Dimensions           |                               |
|------------------------------|-------------------------------|
| Height (mm):                 | 781                           |
| Width (mm):                  | 520                           |
| Depth (mm):                  | 298                           |
| Nett Weight (kg):            | 15.8                          |
| Packaging Dimensions         | 15.0                          |
| Height (mm):                 | 325                           |
| Width (mm):                  | 540                           |
| Depth (mm):                  | 815                           |
| Gross Weight (kg):           | 16.8                          |
|                              | 10.0                          |
| Packaging Data               | Durania Candhaand Dan Duintad |
| Box Colour:                  | Brown Cardboard Box - Printed |
| Box Qty:                     | 1<br>100 x 50                 |
| Label Size:                  |                               |
| Label Colour:                | Not Applicable                |
| Label Qty:                   | 0                             |
| Outer Box Dimensions (If App | plicable)                     |
| Height (mm):                 |                               |
| Width (mm):                  |                               |
| Depth (mm):                  |                               |
| Gross Weight (kg):           |                               |
| Barcode:                     | 5055369058327                 |
| <b>Product Details</b>       |                               |
| Country of Origin:           | China                         |
| Fitting Instruction:         | No                            |
| CE & UKCA:                   | N/A                           |
| FSC Certified Materials:     | Yes                           |
| Colour:                      | Gloss White                   |
| Construction Method:         | Cam & Wood Dowel              |
| Construction Type:           | Rigid                         |
| Cabinet Finish:              | MFC Painted Gloss             |
| Fascia Finish:               | Mdf Painted Gloss             |
| Cabinet Thickness (mm):      | 16                            |
| Fascia Thickness (mm):       | 18                            |
| Drawer Included:             | No                            |
| Drawer Type:                 | Not Applicable                |
| No of Shelves:               | 1                             |
| Hinge Type:                  | 95 Degree Clip-On Soft Close  |
| Hinge Included:              | Yes                           |
| Adjustable Legs:             | No                            |
| Fixings Included:            | No                            |
| Handle Style:                | Modern                        |
| Waste Shroud:                | No                            |
| Handle Included:             | Yes                           |
| Handle Type:                 | D-Shape                       |