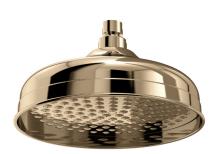

## FH TDRD02 G

## Accessories Traditional Shower Rose 200mm Gold

| Specification                |               |
|------------------------------|---------------|
| Main Construction Material:  | Steel         |
| Connection Inlet:            | G 1/2" Female |
| Connection Outlet:           | N/A           |
| Contemporary or Traditional: | Traditional   |
| Finish Colour:               | Gold          |
| Isolation Included:          | No            |
| Left or Right Handed:        | N/A           |
| Rub Clean Handset:           | No            |

## Features:

Supplied with swivel joint

Dimensions (measurements in mm)

**Product Certifications:** 

For more products, visit our website: <a href="http://www.bristan.com">http://www.bristan.com</a>