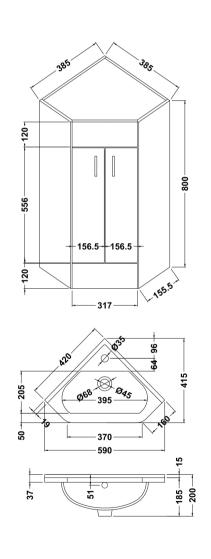

Sales Code: NVC180A Description: 2 Door Corner Unit And Basin

| <b>Product Dimensions</b> |                               |
|---------------------------|-------------------------------|
| Height (mm):              | 800                           |
| Width (mm):               | 385                           |
| Depth (mm):               | 385                           |
| Nett Weight (kg):         | 23.3                          |
| Packaging Dimensions      |                               |
| Height (mm):              | 840                           |
| Width (mm):               | 410                           |
| Depth (mm):               | 410                           |
| Gross Weight (kg):        | 24.3                          |
| Packaging Data            |                               |
| Box Colour:               | Brown Cardboard Box - Printed |
| Box Qty:                  | 1                             |
| Label Size:               | 100 x 50                      |
| Label Colour:             | Not Applicable                |
| Label Qty:                | 0                             |
| Outer Box Dimensions (If  | Applicable)                   |
| Height (mm):              |                               |
| Width (mm):               |                               |
| Depth (mm):               |                               |
| Gross Weight (kg):        |                               |
| Barcode:                  | 5060272823320                 |
| <b>Product Details</b>    |                               |
| Country of Origin:        | China                         |
| Fitting Instruction:      | No                            |
| CE & UKCA:                | No                            |
| FSC Certified Materials:  | Not Applicable                |
| Colour:                   | Gloss White                   |
| Construction Method:      | Cam & Wood Dowel              |
| Construction Type:        | Rigid                         |
| Cabinet Finish:           | MFC Painted Gloss             |
| Fascia Finish:            | Mdf Painted Gloss             |
| Cabinet Thickness (mm):   | 16                            |
| Fascia Thickness (mm):    | 18                            |
| Drawer Included:          | No                            |
| Drawer Type:              | Not Applicable                |
| No of Shelves:            | 1                             |
| Hinge Type:               | 95 Deg Inset Clip-On Non S/C  |
| Hinge Included:           | Yes                           |
| Adjustable Legs:          | No                            |
| Fixings Included:         | Yes                           |
| Handle Style:             | Modern                        |
| Waste Shroud:             | No                            |
| Handle Included:          | Yes                           |
| Handle Type:              | D-Shape                       |