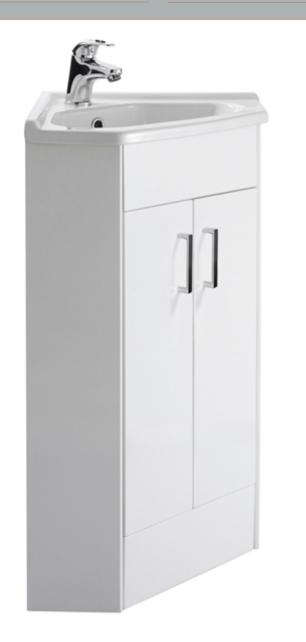

Sales Code: NVC180A Description: 2 Door Corner Unit And Basin

| <b>Product Dimensions</b> |                               |
|---------------------------|-------------------------------|
| Height (mm):              | 800                           |
| Width (mm):               | 385                           |
| Depth (mm):               | 385                           |
| Nett Weight (kg):         | 23.3                          |
| Packaging Dimensions      |                               |
| Height (mm):              | 840                           |
| Width (mm):               | 410                           |
| Depth (mm):               | 410                           |
| Gross Weight (kg):        | 24.3                          |
| Packaging Data            |                               |
| Box Colour:               | Brown Cardboard Box - Printed |
| Box Qty:                  | 1                             |
| Label Size:               | 100 x 50                      |
| Label Colour:             | Not Applicable                |
| Label Qty:                | 0                             |
| Outer Box Dimensions (If  | Applicable)                   |
| Height (mm):              |                               |
| Width (mm):               |                               |
| Depth (mm):               |                               |
| Gross Weight (kg):        |                               |
| Barcode:                  | 5060272823320                 |
| <b>Product Details</b>    |                               |
| Country of Origin:        | China                         |
| Fitting Instruction:      | No                            |
| CE & UKCA:                | No                            |
| FSC Certified Materials:  | Not Applicable                |
| Colour:                   | Gloss White                   |
| Construction Method:      | Cam & Wood Dowel              |
| Construction Type:        | Rigid                         |
| Cabinet Finish:           | MFC Painted Gloss             |
| Fascia Finish:            | Mdf Painted Gloss             |
| Cabinet Thickness (mm):   | 16                            |
| Fascia Thickness (mm):    | 18                            |
| Drawer Included:          | No                            |
| Drawer Type:              | Not Applicable                |
| No of Shelves:            | 1                             |
| Hinge Type:               | 95 Deg Inset Clip-On Non S/C  |
| Hinge Included:           | Yes                           |
| Adjustable Legs:          | No                            |
| Fixings Included:         | Yes                           |
| Handle Style:             | Modern                        |
| Waste Shroud:             | No                            |
| Handle Included:          | Yes                           |
| Handle Type:              | D-Shape                       |