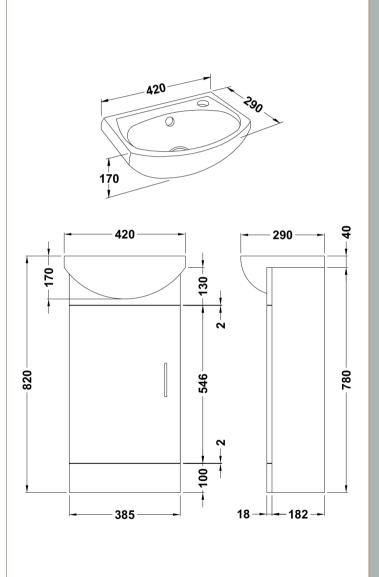

Sales Code: NVS100 **Description:** 400 Gloss White Unit & Basin

| Product Dimensions                   |                               |
|--------------------------------------|-------------------------------|
| Height (mm):                         | 780                           |
| Width (mm):                          | 400                           |
| Depth (mm):                          | 200                           |
| Nett Weight (kg):                    | 17.14                         |
| Packaging Dimensions                 |                               |
| Height (mm):                         | 810                           |
| Width (mm):                          | 230                           |
| Depth (mm):                          | 400                           |
| Gross Weight (kg):                   | 17.14                         |
| Packaging Data                       |                               |
| Box Colour:                          | Brown Cardboard Box - Printed |
| Box Qty:                             | 1                             |
| Label Size:                          | 100 x 50                      |
| Label Colour:                        | Not Applicable                |
| Label Qty:                           | 0                             |
| Outer Box Dimensions (If Applicable) |                               |
| Height (mm):                         |                               |
| Width (mm):                          |                               |
| Depth (mm):                          |                               |
| Gross Weight (kg):                   |                               |
| Barcode:                             | 5055369001880                 |
| Product Details                      |                               |
| Country of Origin:                   | China                         |
| Fitting Instruction:                 | No                            |
| CE & UKCA:                           | No                            |
| FSC Certified Materials:             | Yes                           |
| Colour:                              | Gloss White                   |
| Construction Method:                 | Cam & Wood Dowel              |
| Construction Type:                   | Rigid                         |
| Cabinet Finish:                      | MFC Painted Gloss             |
| Fascia Finish:                       | Mdf Painted Gloss             |
| Cabinet Thickness (mm):              | 16                            |
| Fascia Thickness (mm):               | 18                            |
| Drawer Included:                     | No                            |
| Drawer Type:                         | Not Applicable                |
| No of Shelves:                       | 1                             |
| Hinge Type:                          | 95 Degree Clip-On Soft Close  |
| Hinge Included:                      | Yes                           |
| Adjustable Legs:                     | No                            |
| Fixings Included:                    | No                            |
| Handle Style:                        | Modern                        |
| Waste Shroud:                        | No                            |
| Handle Included:                     | Yes                           |
| Handle Type:                         | Bar                           |
|                                      |                               |