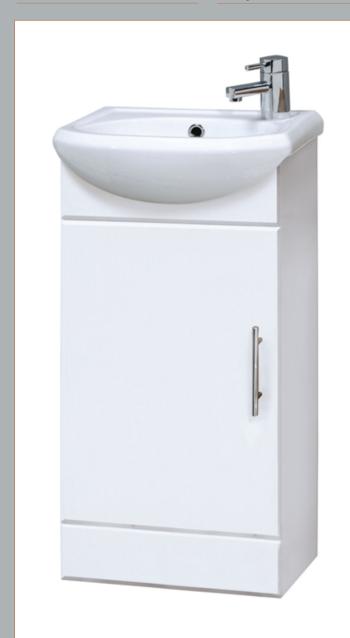

Sales Code: NVS100 **Description:** 400 Gloss White Unit & Basin

| Product Dimensions                   |                               |
|--------------------------------------|-------------------------------|
| Height (mm):                         | 780                           |
| Width (mm):                          | 400                           |
| Depth (mm):                          | 200                           |
| Nett Weight (kg):                    | 17.14                         |
| Packaging Dimensions                 |                               |
| Height (mm):                         | 810                           |
| Width (mm):                          | 230                           |
| Depth (mm):                          | 400                           |
| Gross Weight (kg):                   | 17.14                         |
| Packaging Data                       |                               |
| Box Colour:                          | Brown Cardboard Box - Printed |
| Box Qty:                             | 1                             |
| Label Size:                          | 100 x 50                      |
| Label Colour:                        | Not Applicable                |
| Label Qty:                           | 0                             |
| Outer Box Dimensions (If Applicable) |                               |
| Height (mm):                         |                               |
| Width (mm):                          |                               |
| Depth (mm):                          |                               |
| Gross Weight (kg):                   |                               |
| Barcode:                             | 5055369001880                 |
| Product Details                      |                               |
| Country of Origin:                   | China                         |
| Fitting Instruction:                 | No                            |
| CE & UKCA:                           | No                            |
| FSC Certified Materials:             | Yes                           |
| Colour:                              | Gloss White                   |
| Construction Method:                 | Cam & Wood Dowel              |
| Construction Type:                   | Rigid                         |
| Cabinet Finish:                      | MFC Painted Gloss             |
| Fascia Finish:                       | Mdf Painted Gloss             |
| Cabinet Thickness (mm):              | 16                            |
| Fascia Thickness (mm):               | 18                            |
| Drawer Included:                     | No                            |
| Drawer Type:                         | Not Applicable                |
| No of Shelves:                       | 1                             |
| Hinge Type:                          | 95 Degree Clip-On Soft Close  |
| Hinge Included:                      | Yes                           |
| Adjustable Legs:                     | No                            |
| Fixings Included:                    | No                            |
| Handle Style:                        | Modern                        |
| Waste Shroud:                        | No                            |
| Handle Included:                     | Yes                           |
| Handle Type:                         | Bar                           |
|                                      |                               |