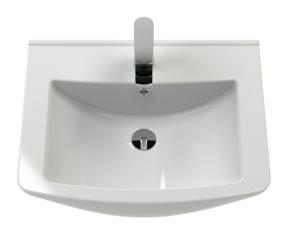

## **Packaging Details**

Barcode: 5055369059782

Sales Code: XTY006 Description: Cable Conc Universal Access Cistern

| 303<br>334<br>136<br>2.23<br>345<br>145<br>320<br>2.23<br>Brown Cardboard Box<br>1<br>100 x 50 |
|------------------------------------------------------------------------------------------------|
| 136<br>2.23<br>345<br>145<br>320<br>2.23<br>Brown Cardboard Box                                |
| 2.23  345 145 320 2.23  Brown Cardboard Box 1                                                  |
| 345<br>145<br>320<br>2.23<br>Brown Cardboard Box                                               |
| 145<br>320<br>2.23<br>Brown Cardboard Box                                                      |
| 145<br>320<br>2.23<br>Brown Cardboard Box                                                      |
| 320<br>2.23<br>Brown Cardboard Box                                                             |
| 2.23 Brown Cardboard Box                                                                       |
| Brown Cardboard Box                                                                            |
| 1                                                                                              |
| 1                                                                                              |
| -                                                                                              |
| 100 x 50                                                                                       |
|                                                                                                |
| White Label                                                                                    |
| 2                                                                                              |
| )                                                                                              |
|                                                                                                |
|                                                                                                |
|                                                                                                |
|                                                                                                |
| 2                                                                                              |
| 5055146182566                                                                                  |
|                                                                                                |
| China                                                                                          |
| No                                                                                             |
| Yes                                                                                            |
| Hd Polyethylene                                                                                |
| Not Applicable                                                                                 |
| Chrome                                                                                         |
| Not Applicable                                                                                 |
| 1/2" Bsp                                                                                       |
|                                                                                                |