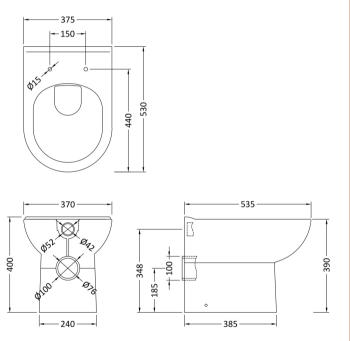

Sales Code: BTW005 Description: Lawton Back To Wall Pan

| nsions               |                                                                                                 |                                                                                                                                                                                                                                 |
|----------------------|-------------------------------------------------------------------------------------------------|---------------------------------------------------------------------------------------------------------------------------------------------------------------------------------------------------------------------------------|
|                      | 400                                                                                             |                                                                                                                                                                                                                                 |
|                      |                                                                                                 |                                                                                                                                                                                                                                 |
|                      |                                                                                                 |                                                                                                                                                                                                                                 |
|                      | 22.1                                                                                            |                                                                                                                                                                                                                                 |
|                      |                                                                                                 |                                                                                                                                                                                                                                 |
|                      | 420                                                                                             |                                                                                                                                                                                                                                 |
|                      | 395                                                                                             |                                                                                                                                                                                                                                 |
|                      | 540                                                                                             |                                                                                                                                                                                                                                 |
| g):                  | 22.6                                                                                            |                                                                                                                                                                                                                                 |
| ta                   |                                                                                                 |                                                                                                                                                                                                                                 |
|                      | Brown Card                                                                                      | lboard Box - Printed                                                                                                                                                                                                            |
|                      | 1                                                                                               |                                                                                                                                                                                                                                 |
|                      | 100 x 50                                                                                        |                                                                                                                                                                                                                                 |
|                      | Not Applica                                                                                     | ble                                                                                                                                                                                                                             |
|                      | 2                                                                                               |                                                                                                                                                                                                                                 |
| nensions (If Appl    | licable)                                                                                        |                                                                                                                                                                                                                                 |
|                      |                                                                                                 |                                                                                                                                                                                                                                 |
|                      |                                                                                                 |                                                                                                                                                                                                                                 |
|                      |                                                                                                 |                                                                                                                                                                                                                                 |
| g):                  |                                                                                                 |                                                                                                                                                                                                                                 |
|                      | 5055369032                                                                                      | 1907                                                                                                                                                                                                                            |
| ls                   |                                                                                                 |                                                                                                                                                                                                                                 |
| n:                   | China                                                                                           |                                                                                                                                                                                                                                 |
| n:                   | No                                                                                              |                                                                                                                                                                                                                                 |
| & UKCA: Yes          | WRAS: N/A                                                                                       | WRAS No: N/A                                                                                                                                                                                                                    |
|                      | Vitreous Ch                                                                                     | ina                                                                                                                                                                                                                             |
|                      | No                                                                                              |                                                                                                                                                                                                                                 |
|                      |                                                                                                 |                                                                                                                                                                                                                                 |
| Trap Style: P Trap   |                                                                                                 | Includes Seat: No                                                                                                                                                                                                               |
| Coat Tymas D Chan    |                                                                                                 | Matarial Net Applicable                                                                                                                                                                                                         |
|                      |                                                                                                 | Material: Not Applicable                                                                                                                                                                                                        |
|                      |                                                                                                 | Hinge Type: Top Fix                                                                                                                                                                                                             |
| Tillige Material. NO | от Аррисавіе                                                                                    |                                                                                                                                                                                                                                 |
| O ( T N              |                                                                                                 | True and the late                                                                                                                                                                                                               |
|                      |                                                                                                 | e Fittings: Not Applicable                                                                                                                                                                                                      |
| Lever Type: Not A    | pplicable                                                                                       |                                                                                                                                                                                                                                 |
| Tap Hole: Not Apr    | olicable                                                                                        | Chain Stay Hole: Not Applicable                                                                                                                                                                                                 |
|                      |                                                                                                 | Waste Type Req: Not Applicable                                                                                                                                                                                                  |
|                      |                                                                                                 | ALI                                                                                                                                                                                                                             |
| Overflow Inc: Not    | Applicable                                                                                      | Overflow Cover: Not Applicable                                                                                                                                                                                                  |
|                      | Trap Style: P Trap Seat Type: D-Shap Function: Not Ap Hinge Material: Not Operating Type: Not A | 400 375 535 : 22.1  mensions  420 395 540 2): 22.6  ta  Brown Card 1 100 x 50 Not Applica 2 mensions (If Applicable)  2): 5055369032  Is  1: China 1: No 2: WRAS: N/A 2: Vitreous Ch No  Trap Style: P Trap  Seat Type: D-Shape |