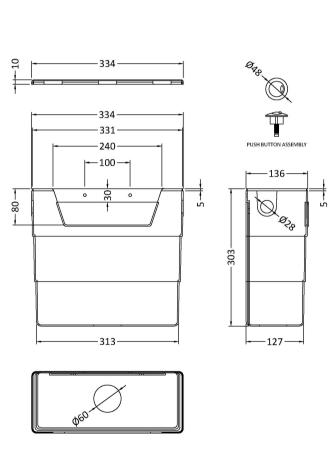

## **Packaging Details**

Barcode: 5055369059782

Sales Code: XTY006 Description: Cable Conc Universal Access Cistern

| 303<br>334<br>136<br>2.23<br>345<br>145<br>320<br>2.23<br>Brown Cardboard Box<br>1<br>100 x 50 |
|------------------------------------------------------------------------------------------------|
| 136<br>2.23<br>345<br>145<br>320<br>2.23<br>Brown Cardboard Box                                |
| 2.23  345 145 320 2.23  Brown Cardboard Box 1                                                  |
| 345<br>145<br>320<br>2.23<br>Brown Cardboard Box                                               |
| 145<br>320<br>2.23<br>Brown Cardboard Box                                                      |
| 145<br>320<br>2.23<br>Brown Cardboard Box                                                      |
| 320<br>2.23<br>Brown Cardboard Box                                                             |
| 2.23 Brown Cardboard Box                                                                       |
| Brown Cardboard Box                                                                            |
| 1                                                                                              |
| 1                                                                                              |
| -                                                                                              |
| 100 x 50                                                                                       |
|                                                                                                |
| White Label                                                                                    |
| 2                                                                                              |
| )                                                                                              |
|                                                                                                |
|                                                                                                |
|                                                                                                |
|                                                                                                |
| 2                                                                                              |
| 5055146182566                                                                                  |
|                                                                                                |
| China                                                                                          |
| No                                                                                             |
| Yes                                                                                            |
| Hd Polyethylene                                                                                |
| Not Applicable                                                                                 |
| Chrome                                                                                         |
| Not Applicable                                                                                 |
| 1/2" Bsp                                                                                       |
|                                                                                                |