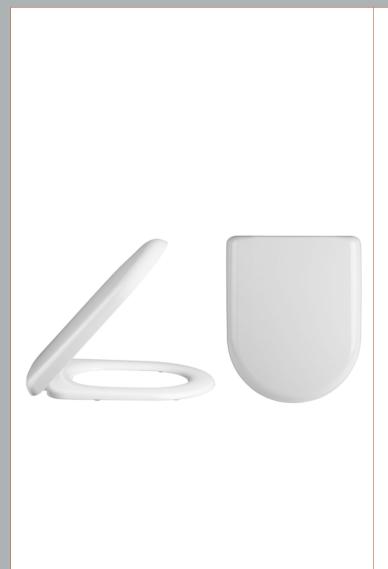

Sales Code: NTS002 Description: Standard D Shape Seat, Sc, Top Fix

| Product Dimensions          |                               |  |
|-----------------------------|-------------------------------|--|
| Length (mm):                | 465                           |  |
| Width (mm):                 | 367                           |  |
| Height (mm):                | 61                            |  |
| Nett Weight (kg):           | 1.84                          |  |
| Packaging Dimensions        |                               |  |
| Length (mm):                | 465                           |  |
| Width (mm):                 | 380                           |  |
| Height (mm):                | 55                            |  |
| Gross Weight (kg):          | 2.02                          |  |
| Packaging Data              |                               |  |
| Box Colour:                 | White Cardboard Box - Printed |  |
| Box Qty:                    | 1                             |  |
| Label Size:                 | 100 x 50                      |  |
| Label Colour:               | Not Applicable                |  |
| Label Qty:                  |                               |  |
| Outer Box Dimensions (If A) | oplicable)                    |  |
| Length (mm):                | 580                           |  |
| Width (mm):                 | 490                           |  |
| Height (mm):                | 400                           |  |
| Gross Weight (kg):          | 22                            |  |
| Barcode:                    | 5060272824853                 |  |
| Product Details             |                               |  |
| Country of Origin:          | China                         |  |
| Fitting Instruction:        | No                            |  |
| CE & UKCA:                  | Not Applicable                |  |
| Product Material:           | Polypropylene                 |  |
| Seat Type:                  | D Shape                       |  |
| Seat Function:              | Soft Close                    |  |
| Hinge Centres (Min):        | 127.5                         |  |
| Hinge Centres (Max):        | 171.5                         |  |
| Hinge Material:             | Polypropylene                 |  |
| Colour/Finish:              | White                         |  |
| Fixing Method:              | Top Fix                       |  |
|                             |                               |  |