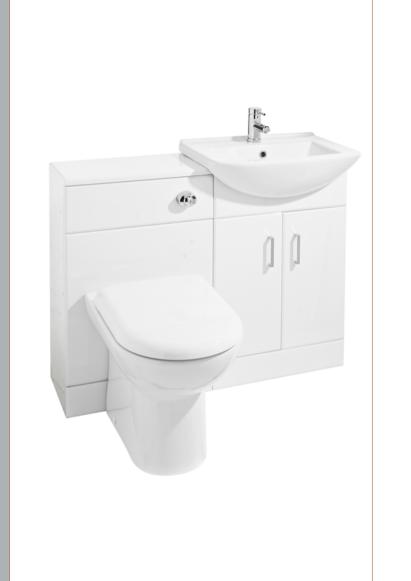

## TECHNICAL DATA SHEET

## ROXOR

Sales Code: FMD001 Description: Madison Furniture Pack





## **Packaging Details**

Barcode: 5055369059782

Sales Code: XTY006 Description: Cable Conc Universal Access Cistern





| 303<br>334<br>136<br>2.23<br>345<br>145<br>320<br>2.23<br>Brown Cardboard Box<br>1<br>100 x 50 |
|------------------------------------------------------------------------------------------------|
| 136<br>2.23<br>345<br>145<br>320<br>2.23<br>Brown Cardboard Box                                |
| 2.23  345 145 320 2.23  Brown Cardboard Box 1                                                  |
| 345<br>145<br>320<br>2.23<br>Brown Cardboard Box                                               |
| 145<br>320<br>2.23<br>Brown Cardboard Box                                                      |
| 145<br>320<br>2.23<br>Brown Cardboard Box