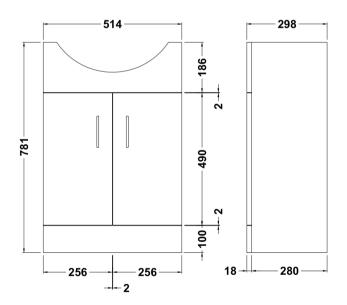

|          |

Sales Code: PRC102 Description: 550 Pr Std Basin Unit





| Product Dimensions         |                               |
|----------------------------|-------------------------------|
| Height (mm):               | 781                           |
| Width (mm):                | 520                           |
| Depth (mm):                | 298                           |
| Nett Weight (kg):          | 15.8                          |
| Packaging Dimensions       | 13.0                          |
| Height (mm):               | 325                           |
| Width (mm):                | 540                           |
| Depth (mm):                | 815                           |
| Gross Weight (kg):         | 16.8                          |
| Packaging Data             | 10.0                          |
|                            | Brown Cardb