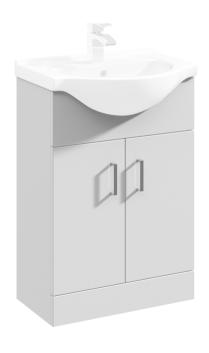

|          |

Sales Code: PRC102 Description: 550 Pr Std Basin Unit





| Product Dimensions         |                               |
|----------------------------|-------------------------------|
| Height (mm):               | 781                           |
| Width (mm):                | 520                           |
| Depth (mm):                | 298                           |
| Nett Weight (kg):          | 15.8                          |
| Packaging Dimensions       | 13.0                          |
| Height (mm):               | 325                           |
| Width (mm):                | 540                           |
| Depth (mm):                | 815                           |
| Gross Weight (kg):         | 16.8                          |
| Packaging Data             | 10.0                          |
|                            | Brown Car