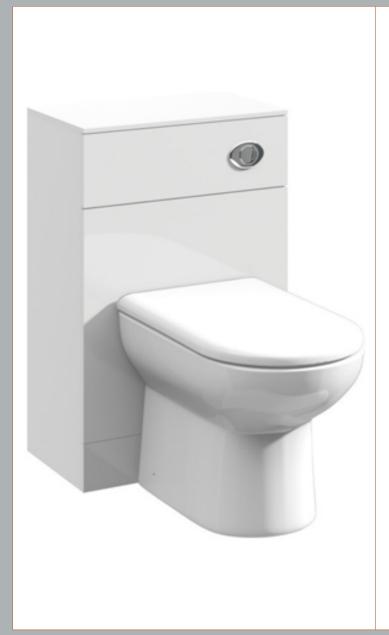

Sales Code: PRC141 Description: 500X300 Pr W.C. Unit

| <b>Product Dimensions</b>  |                               |
|----------------------------|-------------------------------|
| Height (mm):               | 766                           |
| Width (mm):                | 500                           |
| Depth (mm):                | 300                           |
| Nett Weight (kg):          | 15.72                         |
| Packaging Dimensions       |                               |
| Height (mm):               | 325                           |
| Width (mm):                | 525                           |
| Depth (mm):                | 810                           |
| Gross Weight (kg):         | 15.72                         |
| Packaging Data             |                               |
| Box Colour:                | Brown Cardboard Box - Printed |
| Box Qty:                   | 1                             |
| Label Size:                | 100 x 50                      |
| Label Colour:              | Not Applicable                |
| Label Qty:                 | 0                             |
| Outer Box Dimensions (If A | Applicable)                   |
| Height (mm):               |                               |
| Width (mm):                |                               |
| Depth (mm):                |                               |
| Gross Weight (kg):         |                               |
| Barcode:                   | 5055275830055                 |
| Product Details            |                               |
| Country of Origin:         | China                         |
| Fitting Instruction:       | No                            |
| CE & UKCA:                 | N/A                           |
| FSC Certified Materials:   | Yes                           |
| Colour:                    | Gloss White                   |
| Construction Method:       | Cam & Wood Dowel              |
| Construction Type:         | Rigid                         |
| Cabinet Finish:            | MFC Painted Gloss             |
| Fascia Finish:             | Mdf Painted Gloss             |
| Cabinet Thickness (mm):    | 16                            |
| Fascia Thickness (mm):     | 18                            |
| Drawer Included:           | No                            |
| Drawer Type:               | Not Applicable                |
| No of Shelves:             | 0                             |
| Hinge Type:                | Not Applicable                |
| Hinge Included:            | No                            |
| Adjustable Legs:           | No                            |
| Fixings Included:          | No                            |
| Handle Style:              | Not Applicable                |
| Waste Shroud:              | No                            |
| Handle Included:           | No                            |
| Handle Type:               | Not Applicable                |
|                            |                               |