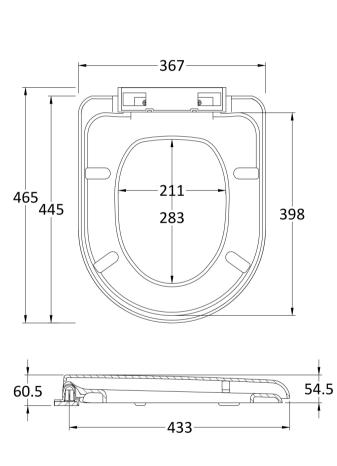

Sales Code: NTS002 Description: Standard D Shape Seat, Sc, Top Fix

| Product Dimensions          |                               |  |
|-----------------------------|-------------------------------|--|
| Length (mm):                | 465                           |  |
| Width (mm):                 | 367                           |  |
| Height (mm):                | 61                            |  |
| Nett Weight (kg):           | 1.84                          |  |
| Packaging Dimensions        |                               |  |
| Length (mm):                | 465                           |  |
| Width (mm):                 | 380                           |  |
| Height (mm):                | 55                            |  |
| Gross Weight (kg):          | 2.02                          |  |
| Packaging Data              |                               |  |
| Box Colour:                 | White Cardboard Box - Printed |  |
| Box Qty:                    | 1                             |  |
| Label Size:                 | 100 x 50                      |  |
| Label Colour:               | Not Applicable                |  |
| Label Qty:                  |                               |  |
| Outer Box Dimensions (If A) | oplicable)                    |  |
| Length (mm):                | 580                           |  |
| Width (mm):                 | 490                           |  |
| Height (mm):                | 400                           |  |
| Gross Weight (kg):          | 22                            |  |
| Barcode:                    | 5060272824853                 |  |
| Product Details             |                               |  |
| Country of Origin:          | China                         |  |
| Fitting Instruction:        | No                            |  |
| CE & UKCA:                  | Not Applicable                |  |
| Product Material:           | Polypropylene                 |  |
| Seat Type:                  | D Shape                       |  |
| Seat Function:              | Soft Close                    |  |
| Hinge Centres (Min):        | 127.5                         |  |
| Hinge Centres (Max):        | 171.5                         |  |
| Hinge Material:             | Polypropylene                 |  |
| Colour/Finish:              | White                         |  |
| Fixing Method:              | Top Fix                       |  |
|                             |                               |  |