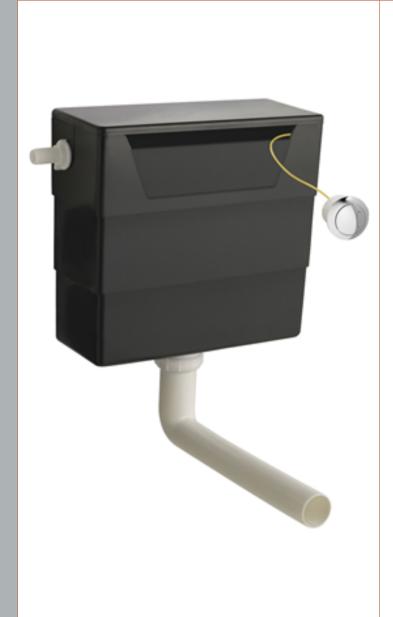

## **Packaging Details**

Barcode: 5055369059782

Sales Code: XTY006 Description: Cable Conc Universal Access Cistern

| 303<br>334<br>136<br>2.23<br>345<br>145<br>320<br>2.23<br>Brown Cardboard Box<br>1<br>100 x 50 |
|------------------------------------------------------------------------------------------------|
| 136<br>2.23<br>345<br>145<br>320<br>2.23<br>Brown Cardboard Box                                |
| 2.23  345 145 320 2.23  Brown Cardboard Box 1                                                  |
| 345<br>145<br>320<br>2.23<br>Brown Cardboard Box                                               |
| 145<br>320<br>2.23<br>Brown Cardboard Box                                                      |
| 145<br>320<br>2.23<br>Brown Cardboard Box                                                      |
| 320<br>2.23<br>Brown Cardboard Box                                                             |
| 2.23 Brown Cardboard Box                                                                       |
| Brown Cardboard Box                                                                            |
| 1                                                                                              |
| 1                                                                                              |
| -                                                                                              |
| 100 x 50                                                                                       |
|                                                                                                |
| White Label                                                                                    |
| 2                                                                                              |
| )                                                                                              |
|                                                                                                |
|                                                                                                |
|                                                                                                |
|                                                                                                |
| 2                                                                                              |
| 5055146182566                                                                                  |
|                                                                                                |
| China                                                                                          |
| No                                                                                             |
| Yes                                                                                            |
| Hd Polyethylene                                                                                |
| Not Applicable                                                                                 |
| Chrome                                                                                         |
| Not Applicable                                                                                 |
| 1/2" Bsp                                                                                       |
|                                                                                                |