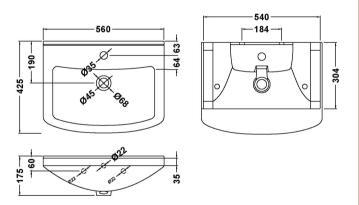

## **Packaging Details**

Barcode: 5055369059782

Sales Code: XTY006 Description: Cable Conc Universal Access Cistern

| 303<br>334<br>136<br>2.23<br>345<br>145<br>320<br>2.23<br>Brown Cardboard Box<br>1<br>100 x 50 |
|------------------------------------------------------------------------------------------------|
| 136<br>2.23<br>345<br>145<br>320<br>2.23<br>Brown Cardboard Box                                |
| 2.23  345 145 320 2.23  Brown Cardboard Box 1                                                  |
| 345<br>145<br>320<br>2.23<br>Brown Cardboard Box                                               |
| 145<br>320<br>2.23<br>Brown Cardboard Box                                                      |
| 145<br>320<br>2.23<br>Brown Cardboard Box                                                      |
| 320<br>2.23<br>Brown Cardboard Box                                                             |
| 2.23 Brown Cardboard Box                                                                       |
| Brown Cardboard Box                                                                            |
| 1                                                                                              |
| 1                                                                                              |
| -                                                                                              |
| 100 x 50                                                                                       |
|                                                                                                |
| White Label                                                                                    |
| 2                                                                                              |
| )                                                                                              |
|                                                                                                |
|                                                                                                |
|                                                                                                |
|                                                                                                |
| 2                                                                                              |
| 5055146182566                                                                                  |
|                                                                                                |
| China                                                                                          |
| No                                                                                             |
| Yes                                                                                            |
| Hd Polyethylene                                                                                |
| Not Applicable                                                                                 |
| Chrome                                                                                         |
| Not Applicable                                                                                 |
| 1/2" Bsp                                                                                       |
|                                                                                                |