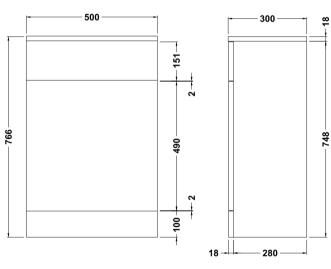

Sales Code: PRC141 Description: 500X300 Pr W.C. Unit

| <b>Product Dimensions</b>  |                               |
|----------------------------|-------------------------------|
| Height (mm):               | 766                           |
| Width (mm):                | 500                           |
| Depth (mm):                | 300                           |
| Nett Weight (kg):          | 15.72                         |
| Packaging Dimensions       |                               |
| Height (mm):               | 325                           |
| Width (mm):                | 525                           |
| Depth (mm):                | 810                           |
| Gross Weight (kg):         | 15.72                         |
| Packaging Data             |                               |
| Box Colour:                | Brown Cardboard Box - Printed |
| Box Qty:                   | 1                             |
| Label Size:                | 100 x 50                      |
| Label Colour:              | Not Applicable                |
| Label Qty:                 | 0                             |
| Outer Box Dimensions (If A | Applicable)                   |
| Height (mm):               |                               |
| Width (mm):                |                               |
| Depth (mm):                |                               |
| Gross Weight (kg):         |                               |
| Barcode:                   | 5055275830055                 |
| Product Details            |                               |
| Country of Origin:         | China                         |
| Fitting Instruction:       | No                            |
| CE & UKCA:                 | N/A                           |
| FSC Certified Materials:   | Yes                           |
| Colour:                    | Gloss White                   |
| Construction Method:       | Cam & Wood Dowel              |
| Construction Type:         | Rigid                         |
| Cabinet Finish:            | MFC Painted Gloss             |
| Fascia Finish:             | Mdf Painted Gloss             |
| Cabinet Thickness (mm):    | 16                            |
| Fascia Thickness (mm):     | 18                            |
| Drawer Included:           | No                            |
| Drawer Type:               | Not Applicable                |
| No of Shelves:             | 0                             |
| Hinge Type:                | Not Applicable                |
| Hinge Included:            | No                            |
| Adjustable Legs:           | No                            |
| Fixings Included:          | No                            |
| Handle Style:              | Not Applicable                |
| Waste Shroud:              | No                            |
| Handle Included:           | No                            |
| Handle Type:               | Not Applicable                |
|                            |                               |