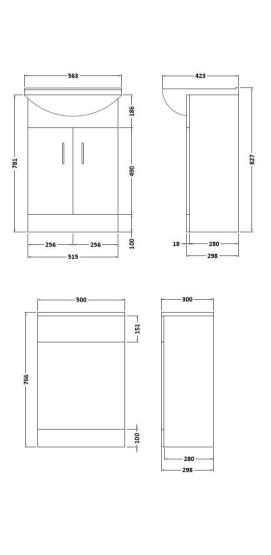

Sales Code: PRC141 Description: 500X300 Pr W.C. Unit

| <b>Product Dimensions</b>  |                               |
|----------------------------|-------------------------------|
| Height (mm):               | 766                           |
| Width (mm):                | 500                           |
| Depth (mm):                | 300                           |
| Nett Weight (kg):          | 15.72                         |
| Packaging Dimensions       |                               |
| Height (mm):               | 325                           |
| Width (mm):                | 525                           |
| Depth (mm):                | 810                           |
| Gross Weight (kg):         | 15.72                         |
| Packaging Data             |                               |
| Box Colour:                | Brown Cardboard Box - Printed |
| Box Qty:                   | 1                             |
| Label Size:                | 100 x 50                      |
| Label Colour:              | Not Applicable                |
| Label Qty:                 | 0                             |
| Outer Box Dimensions (If A | Applicable)                   |
| Height (mm):               |                               |
| Width (mm):                |                               |
| Depth (mm):                |                               |
| Gross Weight (kg):         |                               |
| Barcode:                   | 5055275830055                 |
| Product Details            |                               |
| Country of Origin:         | China                         |
| Fitting Instruction:       | No                            |
| CE & UKCA:                 | N/A                           |
| FSC Certified Materials:   | Yes                           |
| Colour:                    | Gloss White                   |
| Construction Method:       | Cam & Wood Dowel              |
| Construction Type:         | Rigid                         |
| Cabinet Finish:            | MFC Painted Gloss             |
| Fascia Finish:             | Mdf Painted Gloss             |
| Cabinet Thickness (mm):    | 16                            |
| Fascia Thickness (mm):     | 18                            |
| Drawer Included:           | No                            |
| Drawer Type:               | Not Applicable                |
| No of Shelves:             | 0                             |
| Hinge Type:                | Not Applicable                |
| Hinge Included:            | No                            |
| Adjustable Legs:           | No                            |
| Fixings Included:          | No                            |
| Handle Style:              | Not Applicable                |
| Waste Shroud:              | No                            |
| Handle Included:           | No                            |
| Handle Type:               | Not Applicable                |
|                            |                               |