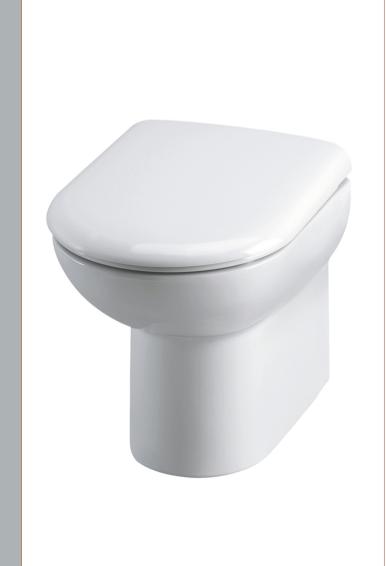

Sales Code: BTW005 Description: Lawton Back To Wall Pan

| nsions               |                                                                                                 |                                                                                                                                                                                                                                 |
|----------------------|-------------------------------------------------------------------------------------------------|---------------------------------------------------------------------------------------------------------------------------------------------------------------------------------------------------------------------------------|
|                      | 400                                                                                             |                                                                                                                                                                                                                                 |
|                      |                                                                                                 |                                                                                                                                                                                                                                 |
|                      |                                                                                                 |                                                                                                                                                                                                                                 |
|                      | 22.1                                                                                            |                                                                                                                                                                                                                                 |
|                      |                                                                                                 |                                                                                                                                                                                                                                 |
|                      | 420                                                                                             |                                                                                                                                                                                                                                 |
|                      | 395                                                                                             |                                                                                                                                                                                                                                 |
|                      | 540                                                                                             |                                                                                                                                                                                                                                 |
| g):                  | 22.6                                                                                            |                                                                                                                                                                                                                                 |
| ta                   |                                                                                                 |                                                                                                                                                                                                                                 |
|                      | Brown Card                                                                                      | lboard Box - Printed                                                                                                                                                                                                            |
|                      | 1                                                                                               |                                                                                                                                                                                                                                 |
|                      | 100 x 50                                                                                        |                                                                                                                                                                                                                                 |
|                      | Not Applica                                                                                     | ble                                                                                                                                                                                                                             |
|                      | 2                                                                                               |                                                                                                                                                                                                                                 |
| nensions (If Appl    | licable)                                                                                        |                                                                                                                                                                                                                                 |
|                      |                                                                                                 |                                                                                                                                                                                                                                 |
|                      |                                                                                                 |                                                                                                                                                                                                                                 |
|                      |                                                                                                 |                                                                                                                                                                                                                                 |
| g):                  |                                                                                                 |                                                                                                                                                                                                                                 |
|                      | 5055369032                                                                                      | 1907                                                                                                                                                                                                                            |
| ls                   |                                                                                                 |                                                                                                                                                                                                                                 |
| n:                   | China                                                                                           |                                                                                                                                                                                                                                 |
| n:                   | No                                                                                              |                                                                                                                                                                                                                                 |
| & UKCA: Yes          | WRAS: N/A                                                                                       | WRAS No: N/A                                                                                                                                                                                                                    |
|                      | Vitreous Ch                                                                                     | ina                                                                                                                                                                                                                             |
|                      | No                                                                                              |                                                                                                                                                                                                                                 |
|                      |                                                                                                 |                                                                                                                                                                                                                                 |
| Trap Style: P Trap   |                                                                                                 | Includes Seat: No                                                                                                                                                                                                               |
| Coat Tymas D Chan    |                                                                                                 | Matarial Net Applicable                                                                                                                                                                                                         |
|                      |                                                                                                 | Material: Not Applicable                                                                                                                                                                                                        |
|                      |                                                                                                 | Hinge Type: Top Fix                                                                                                                                                                                                             |
| Tillige Material. NO | от Аррисавіе                                                                                    |                                                                                                                                                                                                                                 |
| O ( T N              |                                                                                                 | True and the late                                                                                                                                                                                                               |
|                      |                                                                                                 | e Fittings: Not Applicable                                                                                                                                                                                                      |
| Lever Type: Not A    | pplicable                                                                                       |                                                                                                                                                                                                                                 |
| Tap Hole: Not Apr    | olicable                                                                                        | Chain Stay Hole: Not Applicable                                                                                                                                                                                                 |
|                      |                                                                                                 | Waste Type Req: Not Applicable                                                                                                                                                                                                  |
|                      |                                                                                                 | ALI                                                                                                                                                                                                                             |
| Overflow Inc: Not    | Applicable                                                                                      | Overflow Cover: Not Applicable                                                                                                                                                                                                  |
|                      | Trap Style: P Trap Seat Type: D-Shap Function: Not Ap Hinge Material: Not Operating Type: Not A | 400 375 535 : 22.1  mensions  420 395 540 2): 22.6  ta  Brown Card 1 100 x 50 Not Applica 2 mensions (If Applicable)  2): 5055369032  Is  1: China 1: No 2: WRAS: N/A 2: Vitreous Ch No  Trap Style: P Trap  Seat Type: D-Shape |