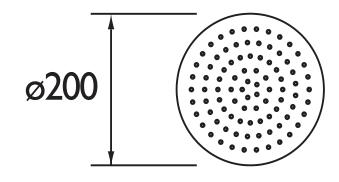

## FH SLRD01 C

## Accessories

## Stainless Steel Slimline 200mm Round Fixed



| Specification                 |                             |
|-------------------------------|-----------------------------|
| Main Construction Material:   | Stainless Steel             |
| Connection Inlet:             | G ½" Female threaded        |
| Connection Outlet:            | N/A                         |
| Contemporary or Traditional:  | Contemporary                |
| Plumbing System Requirements: | All - Ideally Balanced      |
| Working Pressure Range:       | Min. 0.2 Bar - Max. 5.0 Bar |

Dimensions (measurements in mm)

## Features:

 Complete with swivel joint for angle adjustment

**Product Certifications:** 



49 GI/2" (female)

For more products, visit our website: <a href="http://www.bristan.com">http://www.bristan.com</a>