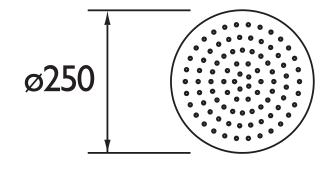

## FH SLRD02 C

## Accessories Stainless Steel Slimline 250mm Round Fixed Head



| Specification                |                 |
|------------------------------|-----------------|
| Main Construction Material:  | Stainless Steel |
| Connection Inlet:            | 1/2" BSP        |
| Connection Outlet:           | N/A             |
| Contemporary or Traditional: | Contemporary    |
| Left or Right Handed:        | N/A             |
| Rub Clean Handset:           | Yes             |

## Features:

Supplied with swivel joint

Dimensions (measurements in mm)

## **Product Certifications:**



WRAS Certificate No: 1404950 WRAS Expiry Date: 30/04/2019



For more products, visit our website: <a href="http://www.bristan.com">http://www.bristan.com</a>