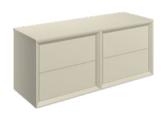

### **WALL HUNG 1200MM RUN**

W1200 x H513 x D450mm Includes colour matched worktop.