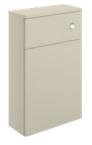

#### FLOOR STANDING 503MM **WC UNIT**

W503 x H829 x D225mm For use with side or bottom inlet concealed cistern.

**5 YEAR GUARANTEE** on all furniture collections

Matt Storm Blue

Matt Cotton

Matt Clay