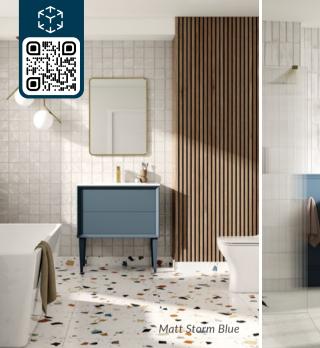

#### FLOOR STANDING 503MM **WC UNIT**

W503 x H829 x D225mm For use with side or bottom inlet concealed cistern.

**5 YEAR GUARANTEE** on all furniture collections

Matt Storm Blue

Matt Cotton

Matt Clay