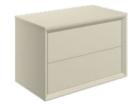

WALL HUNG 815MM 2 DRAWER BASIN UNIT

W815 x H518 x D460mm Includes 1 tap hole ceramic basin.