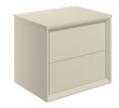

## Yarborough

Wall hung and floor standing furniture

A stylish collection of units with soft close functionality and optional colour matched legs.

**WALL HUNG 615MM 2 DRAWER BASIN UNIT** 

W615 x H518 x D460mm Includes 1 tap hole ceramic basin.