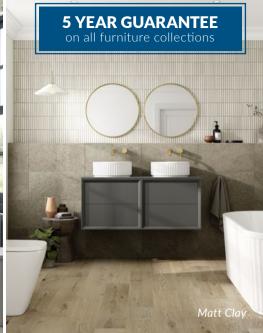

#### FLOOR STANDING 503MM **WC UNIT**

W503 x H829 x D225mm For use with side or bottom inlet concealed cistern.

**5 YEAR GUARANTEE** on all furniture collections

Matt Storm Blue

Matt Cotton

Matt Clay