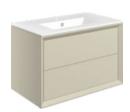

#### **WALL HUNG 600MM** 2 DRAWER BASIN UNIT & TOP

W600 x H513 x D450mm Includes colour matched worktop.