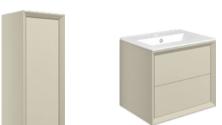

# Yarborough

Wall hung and floor standing furniture

Contemporary handleless, push to open doors and drawers with a stunning chamfered edge framing.



www.westsidebathrooms.co.uk

## Yarborough

Wall hung and floor standing furniture

A stylish collection of units with soft close functionality and optional colour matched legs.



**WALL HUNG 615MM 2 DRAWER BASIN UNIT** 

W615 x H518 x D460mm Includes 1 tap hole ceramic basin.



WALL HUNG 815MM 2 DRAWER BASIN UNIT

W815 x H518 x D460mm Includes 1 tap hole ceramic basin.



#### FLOOR STANDING 503MM **WC UNIT**

W503 x H829 x D225mm For use with side or bottom inlet concealed cistern.



**5 YEAR GUARANTEE** on all furniture collections

Matt Storm Blue



Matt Cotton



Matt Clay

#### **WALL HUNG 345MM TALL UNIT**

W345 x H1200 x D270mm



W105 x H342 x D105mm



#### **WALL HUNG 600MM** 2 DRAWER BASIN UNIT & TOP

W600 x H513 x D450mm Includes colour matched worktop.



#### WALL HUNG 800MM 2 DRAWER BASIN UNIT & TOP

W800 x H513 x D450mm Includes colour matched worktop.



### **WALL HUNG 1200MM RUN**

W1200 x H513 x D450mm Includes colour matched worktop.