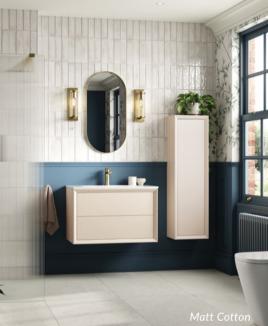

#### FLOOR STANDING 503MM **WC UNIT**

W503 x H829 x D225mm For use with side or bottom inlet concealed cistern.

**5 YEAR GUARANTEE** on all furniture collections

Matt Storm Blue

Matt Cotton

Matt Clay