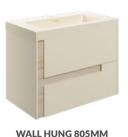

**TALL UNIT** 

W350 x H1200 x D270mm

2 DRAWER BASIN UNIT W605 x H610 x D460mm with coordinating basin

WALL HUNG 615MM 2 DRAWER BASIN UNIT W615 x H585 x D460mm with white basin

2 DRAWER BASIN UNIT W805 x H610 x D460mm with coordinating basin

WALL HUNG 815MM 2 DRAWER BASIN UNIT W815 x H585 x D460mm with white basin