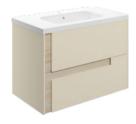

## **Brocklesby**

Wall Hung Furniture

**5 YEAR GUARANTEE** on all furniture collections

A stylish collection of wall hung furniture. A handleless design, the range comes with soft close doors and drawers.

**TALL UNIT** 

W350 x H1200 x D270mm

2 DRAWER BASIN UNIT W605 x H610 x D460mm with coordinating basin

WALL HUNG 615MM 2 DRAWER BASIN UNIT W615 x H585 x D460mm with white basin

2 DRAWER BASIN UNIT W805 x H610 x D460mm with coordinating basin