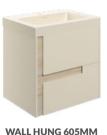

**TALL UNIT** 

W350 x H1200 x D270mm

2 DRAWER BASIN UNIT W605 x H610 x D460mm with coordinating basin

WALL HUNG 615MM 2 DRAWER BASIN UNIT W615 x H585 x D460mm with white basin

2 DRAWER BASIN UNIT W805 x H610 x D460mm with coordinating basin