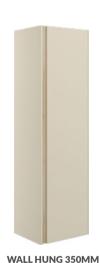

**TALL UNIT** 

W350 x H1200 x D270mm

2 DRAWER BASIN UNIT W605 x H610 x D460mm with coordinating basin

WALL HUNG 615MM 2 DRAWER BASIN UNIT W615 x H585 x D460mm with white basin

2 DRAWER BASIN UNIT W805 x H610 x D460mm with coordinating basin