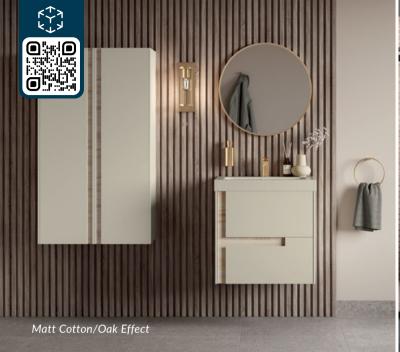

## **Brocklesby**

Wall Hung Furniture

A unique design with doors and drawers offering a contrast of finishes with either a Matt Black & Black Glass effect or a Matt Cotton & Oak Effect finish.

www.westsidebathrooms.co.uk

## **Colour Options**

Matt Black/Black Glass

Matt Cotton/Oak Effect