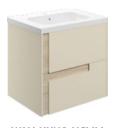

**TALL UNIT** 

W350 x H1200 x D270mm

2 DRAWER BASIN UNIT W605 x H610 x D460mm with coordinating basin

WALL HUNG 615MM 2 DRAWER BASIN UNIT W615 x H585 x D460mm with white basin

2 DRAWER BASIN UNIT W805 x H610 x D460mm with coordinating basin