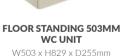

**TALL UNIT** 

W350 x H1200 x D270mm

2 DRAWER BASIN UNIT W605 x H610 x D460mm with coordinating basin

WALL HUNG 615MM 2 DRAWER BASIN UNIT W615 x H585 x D460mm with white basin

2 DRAWER BASIN UNIT W805 x H610 x D460mm with coordinating basin