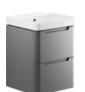

WALL HUNG 500MM 2 DRAWER CLOAKROOM UNIT WITH BASIN

W500 x D460 x H662mm Includes 1 tap hole ceramic basin

WALL HUNG 605MM 2 DRAWER UNIT WITH BASIN

 $\label{eq:w605} W605 \times D460 \times H662 mm \\ \textbf{Includes 1 tap hole ceramic basin}$ 

WALL HUNG 805MM 2 DRAWER UNIT WITH BASIN

 $W805 \times D460 \times H662 mm \\ \textbf{Includes 1 tap hole ceramic basin}$ 

FLOOR STANDING 550MM WC UNIT

W551 x D201 x H800mm

FLOOR STANDING 500MM 2 DOOR CLOAKROOM UNIT WITH BASIN