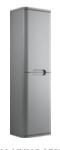

## Ferriby

Wall hung & floor standing furniture

The Ferriby range, with its modern curved edges with integrated handles, provides a cool minimalist chic look.

With a choice of wall hung and floor standing furniture options, in beautiful on-trend colours and premium finishes. Luxury curved ceramic basins complement the furniture to give a stylish look.

## Wall hung & floor standing furniture

Ferriby modular bathroom furniture is a modern stylish range of wall hung and floor standing units.

Units come complete with colour co-ordinating cabinets with integrated handles and soft close doors and drawers.

WALL HUNG 500MM 2 DRAWER CLOAKROOM UNIT WITH BASIN

W500 x D460 x H662mm Includes 1 tap hole ceramic basin

WALL HUNG 605MM 2 DRAWER UNIT WITH BASIN

 $\label{eq:w605} W605 \times D460 \times H662 mm \\ \textbf{Includes 1 tap hole ceramic basin}$ 