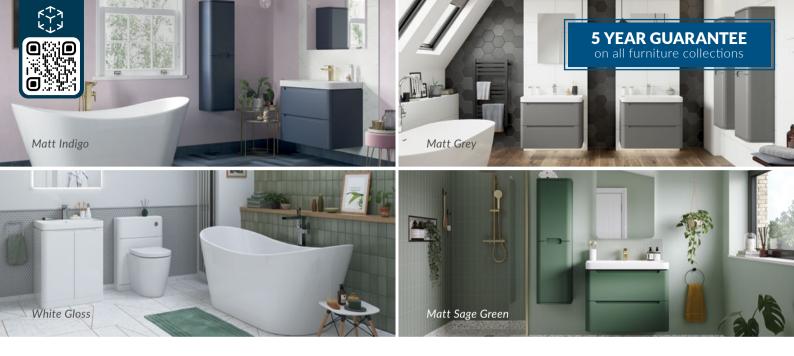

## Ferriby

Wall hung & floor standing furniture

The Ferriby range, with its modern curved edges with integrated handles, provides a cool minimalist chic look.

With a choice of wall hung and floor standing furniture options, in beautiful on-trend colours and premium finishes. Luxury curved ceramic basins complement the furniture to give a stylish look.

## Wall hung & floor standing furniture

Ferriby modular bathroom furniture is a modern stylish range of wall hung and floor standing units.

Units come complete with colour co-ordinating cabinets with integrated handles and soft close doors and drawers.

## **Colour Options**

**5 YEAR GUARANTEE** on all furniture collections

Matt Sage Green

Matt Indigo

Matt Grev

White Gloss