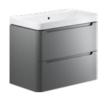

W500 x D460 x H840mm Includes 1 tap hole ceramic basin

FLOOR STANDING 605MM 2 DOOR UNIT WITH BASIN

 $W605 \times D460 \times H840$ mm Includes 1 tap hole ceramic basin

FLOOR STANDING 805MM 2 DOOR UNIT WITH BASIN

W805 x D460 x H840mm Includes 1 tap hole ceramic basin

WALL HUNG 350MM 2 DOOR TALL UNIT

W350 x D250 x H1200mm