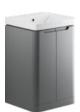

WALL HUNG 805MM 2 DRAWER UNIT WITH BASIN

 $W805 \times D460 \times H662 mm \\ \textbf{Includes 1 tap hole ceramic basin}$ 

FLOOR STANDING 550MM WC UNIT

W551 x D201 x H800mm

FLOOR STANDING 500MM 2 DOOR CLOAKROOM UNIT WITH BASIN