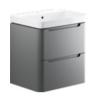

WALL HUNG 805MM 2 DRAWER UNIT WITH BASIN

 $W805 \times D460 \times H662 mm \\ \textbf{Includes 1 tap hole ceramic basin}$ 

FLOOR STANDING 550MM WC UNIT

W551 x D201 x H800mm

FLOOR STANDING 500MM 2 DOOR CLOAKROOM UNIT WITH BASIN

W500 x D460 x H840mm Includes 1 tap hole ceramic basin

FLOOR STANDING 605MM 2 DOOR UNIT WITH BASIN

 $W605 \times D460 \times H840$ mm Includes 1 tap hole ceramic basin

FLOOR STANDING 805MM 2 DOOR UNIT WITH BASIN