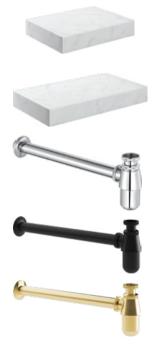

Simplicity at its best, subtle marble veining and soft close functionality on the drawer unit.

WALL HUNG 600MM BASIN SHELF & BOTTLE TRAP

W600 x H100\* x D460mm

WALL HUNG 800MM BASIN SHELF & BOTTLE TRAP

W800 x H100\* x D460mm

WALL HUNG 600MM SHELF

W600 x H100 x D460mm

WALL HUNG 800MM SHELF

W800 x H100 x D460mm

**WALL HUNG 600MM STORAGE DRAWER** 

W600 x H345 x D460mm

WALL HUNG 800MM STORAGE DRAWER

W800 x H345 x D460mm