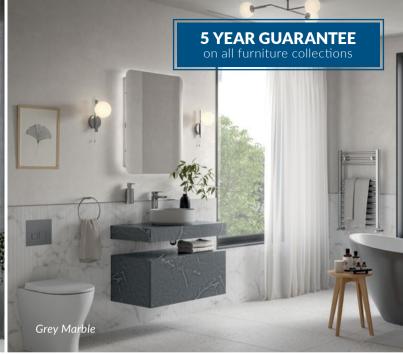

## Kelsey

Wall Hung Furniture

Capturing the trend for natural finishes the range offers a countertop shelf and a drawered storage unit.

www.westsidebathrooms.co.uk

**5 YEAR GUARANTEE** on all furniture collections

Simplicity at its best, subtle marble veining and soft close functionality on the drawer unit.

WALL HUNG 600MM BASIN SHELF & BOTTLE TRAP

W600 x H100\* x D460mm

WALL HUNG 800MM BASIN SHELF & BOTTLE TRAP

W800 x H100\* x D460mm

White Marble

Grey Marble

<sup>\*</sup> Height excludes bottle trap.