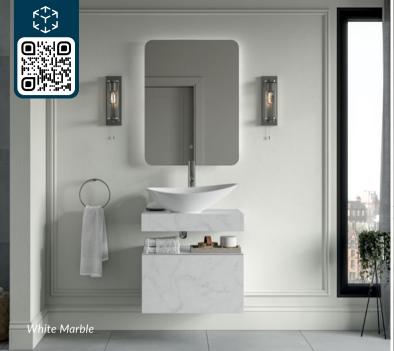

## Kelsey

Wall Hung Furniture

Capturing the trend for natural finishes the range offers a countertop shelf and a drawered storage unit.

www.westsidebathrooms.co.uk

**5 YEAR GUARANTEE** on all furniture collections

Simplicity at its best, subtle marble veining and soft close functionality on the drawer unit.

WALL HUNG 600MM BASIN SHELF & BOTTLE TRAP

W600 x H100\* x D460mm

WALL HUNG 800MM BASIN SHELF & BOTTLE TRAP

W800 x H100\* x D460mm

White Marble

Grey Marble

<sup>\*</sup> Height excludes bottle trap.