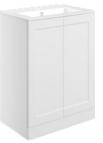

#### **FLOOR STANDING 815MM** 2 DOOR BASIN UNIT

W815 x H818 x D395mm Includes 1 tap hole ceramic basin. Requires two handles.