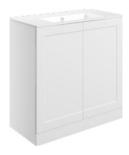

#### **FLOOR STANDING 815MM** 2 DOOR BASIN UNIT

W815 x H818 x D395mm Includes 1 tap hole ceramic basin. Requires two handles.