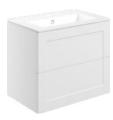

#### **WALL HUNG 615MM 2 DRAWER BASIN UNIT**

W615 x H518 x D395mm Includes 1 tap hole ceramic basin. Requires two handles.