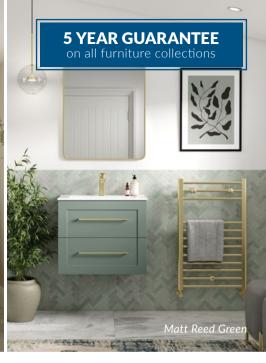

### Wall hung and floor standing furniture

A stylish collection of units with soft close functionality and a ceramic thin edge sit in basin. This range has space saving shorter depth units.

#### **WALL HUNG 615MM 2 DRAWER BASIN UNIT**

W615 x H518 x D395mm Includes 1 tap hole ceramic basin. Requires two handles.

#### FLOOR STANDING 500MM **WC UNIT**

W500 x H799 x D202mm For use with side or bottom inlet concealed cistern.

Matt Peony

Matt White

Matt Reed Green