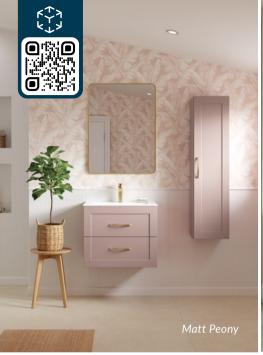

### Wall hung and floor standing furniture

A stylish collection of units with soft close functionality and a ceramic thin edge sit in basin. This range has space saving shorter depth units.

#### **WALL HUNG 615MM 2 DRAWER BASIN UNIT**

W615 x H518 x D395mm Includes 1 tap hole ceramic basin. Requires two handles.

#### FLOOR STANDING 500MM **WC UNIT**

W500 x H799 x D202mm For use with side or bottom inlet concealed cistern.

Matt Peony

Matt White

Matt Reed Green