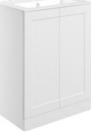

#### FLOOR STANDING 615MM 2 DOOR BASIN UNIT

W615 x H818 x D395mm Includes 1 tap hole ceramic basin. Requires two handles.