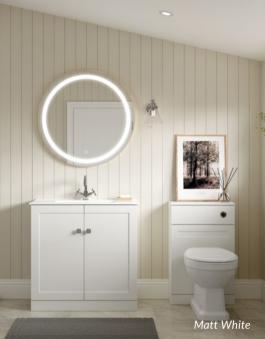

### Wall hung and floor standing furniture

A stylish collection of units with soft close functionality and a ceramic thin edge sit in basin. This range has space saving shorter depth units.

#### FLOOR STANDING 615MM 2 DOOR BASIN UNIT

W615 x H818 x D395mm Includes 1 tap hole ceramic basin. Requires two handles.

#### FLOOR STANDING 500MM **WC UNIT**

W500 x H799 x D202mm For use with side or bottom inlet concealed cistern.

Matt Peony

Matt White

Matt Reed Green

#### **FLOOR STANDING 815MM** 2 DOOR BASIN UNIT

W815 x H818 x D395mm Includes 1 tap hole ceramic basin. Requires two handles.