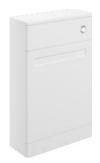

#### FLOOR STANDING 500MM **WC UNIT**

W500 x H799 x D202mm For use with side or bottom inlet concealed cistern.

Matt Peony

Matt White

Matt Reed Green