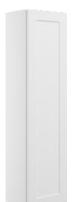

# Willingham

Wall hung and floor standing furniture

Simple shaker style design in a choice of modern colour finishes.



www.westsidebathrooms.co.uk

## Willingham

### Wall hung and floor standing furniture



A stylish collection of units with soft close functionality and a ceramic thin edge sit in basin. This range has space saving shorter depth units.



#### **WALL HUNG 350MM TALL UNIT**

W350 x H1200 x D252mm Requires one handle.



#### **WALL HUNG 615MM 2 DRAWER BASIN UNIT**

W615 x H518 x D395mm Includes 1 tap hole ceramic basin. Requires two handles.



#### FLOOR STANDING 615MM 2 DOOR BASIN UNIT

W615 x H818 x D395mm Includes 1 tap hole ceramic basin. Requires two handles.



#### FLOOR STANDING 500MM **WC UNIT**

W500 x H799 x D202mm For use with side or bottom inlet concealed cistern.





Matt Peony



Matt White



Matt Reed Green



#### **FLOOR STANDING 815MM** 2 DOOR BASIN UNIT

W815 x H818 x D395mm Includes 1 tap hole ceramic basin. Requires two handles.