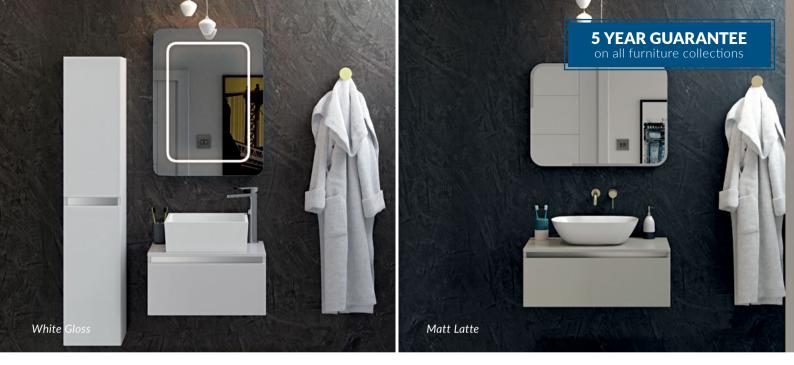

# Brookenby

Wall hung & floor standing furniture

With its integrated metal profile on the cabinet, the Brookenby range has truly handleless doors and drawers with soft close, quiet closing function.

### Wall hung & floor standing furniture

WALL HUNG 2 DOOR TALL UNIT

W300 x D318 x H1500mm

With wall hung or floor standing units you can be creative with a large or a little amount of space, always achieving a great look with effortless ease.

#### WALL HUNG ONE DRAWER UNIT WITH BASIN

W615 x H335 x D465mm W815 x H335 x D465mm Includes 1 tap hole ceramic basin

#### FLOOR STANDING TWO DRAWER UNIT WITH BASIN W615 x H850 x D465mm W815 x H850 x D465mm

**5 YEAR GUARANTEE** on all furniture collections

> W815 x H850 x D465mm W815 x H850 x D465mm Includes 1 tap hole ceramic basin

#### FLOOR STANDING TWO DRAWER UNIT No Top W600 x H815x D458mm

W815 x H815 x D458mm W815 x H815 x D465mm

White Gloss

Matt Latte