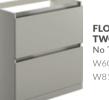

#### FLOOR STANDING TWO DRAWER UNIT WITH BASIN W615 x H850 x D465mm W815 x H850 x D465mm

**5 YEAR GUARANTEE** on all furniture collections

> W815 x H850 x D465mm W815 x H850 x D465mm Includes 1 tap hole ceramic basin

#### FLOOR STANDING TWO DRAWER UNIT No Top W600 x H815x D458mm

W815 x H815 x D458mm W815 x H815 x D465mm

White Gloss

Matt Latte