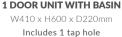

500MM **FLOOR STANDING WC UNIT** 

W501 x H830 x D252mm W410 x H830 x D220mm

Includes 1 tap hole ceramic basin

2 DRAWER **WALL HUNG UNIT** WITH BASIN

W510 x H518 x D390mm W610 x H518 x D460mm

Includes 1 tap hole ceramic basin