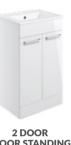

**FLOOR STANDING UNIT WITH BASIN** 

W510 x H848 x D390mm W610 x H848 x D460mm Includes 1 tap hole ceramic basin

W350 x H1900 x D348mm

**WALL HUNG 590MM 2 DRAWER UNIT** 

W590 x H500 x D450mm - No top

FLOOR STANDING 590MM 2 DOOR UNIT