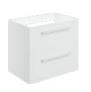

W590 x H830 x D450mm - No top

**1180MM WALL HUNG RUN** 

W1180 x H500 x D450mm - No top

1180MM FLOOR STANDING RUN

W1180 x H830 x D450mm

- No top

410MM WALL HUNG

ceramic basin