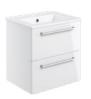

500MM **FLOOR STANDING WC UNIT** 

W501 x H830 x D252mm W410 x H830 x D220mm

Includes 1 tap hole ceramic basin

2 DRAWER **WALL HUNG UNIT** WITH BASIN

W510 x H518 x D390mm W610 x H518 x D460mm

Includes 1 tap hole ceramic basin