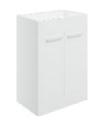

**FLOOR STANDING UNIT WITH BASIN** 

W510 x H848 x D390mm W610 x H848 x D460mm Includes 1 tap hole ceramic basin

W350 x H1900 x D348mm

**WALL HUNG 590MM 2 DRAWER UNIT** 

W590 x H500 x D450mm - No top

FLOOR STANDING 590MM 2 DOOR UNIT