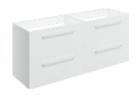

**FLOOR STANDING UNIT WITH BASIN** 

W510 x H848 x D390mm W610 x H848 x D460mm Includes 1 tap hole ceramic basin

W350 x H1900 x D348mm

**WALL HUNG 590MM 2 DRAWER UNIT** 

W590 x H500 x D450mm - No top

FLOOR STANDING 590MM 2 DOOR UNIT