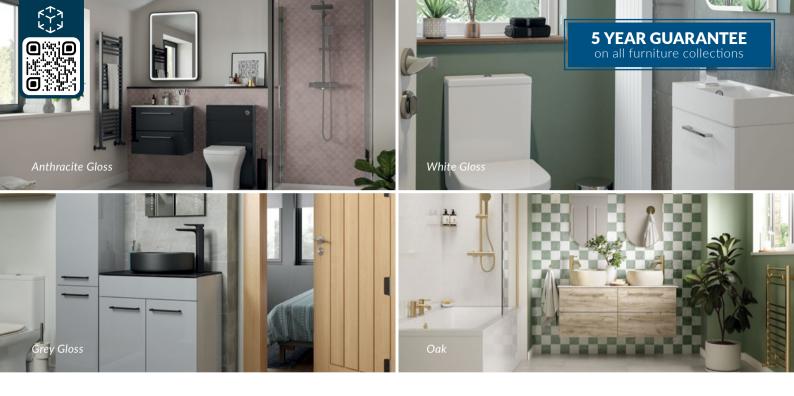

## Walesby

Wall hung & floor standing furniture

Walesby combines contemporary style with great practicality, flexibility and ease of installation.

www.westsidebathrooms.co.uk

## Wall hung & floor standing furniture

Walesby is a functional and stylish range of floor standing units. Units come complete

with colour co-ordinated cabinets with soft close doors and drawers including sleek chrome, contemporary bar handles.

Grev Gloss

White Gloss

Anthracite Gloss

Oak