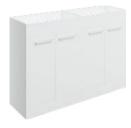

W590 x H830 x D450mm - No top

**1180MM WALL HUNG RUN** 

W1180 x H500 x D450mm - No top

1180MM FLOOR STANDING RUN

W1180 x H830 x D450mm

- No top

410MM WALL HUNG

ceramic basin