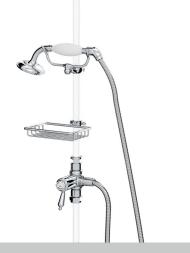

## Accessories Traditional In-Line Diverter (Two Outlets) Chrome

| Specification               |                  |
|-----------------------------|------------------|
| Main Construction Material: | Brass            |
| Connection Inlet:           | 15mm Compression |
| Connection Outlet:          | 15mm Compression |
| Rub Clean Handset:          | No               |

## Features:

- Allows water to divert from rigid riser to shower handset
- Includes 1.5m hose, handset, cradle and soap basket
- 15mm compression inlet and outlet connections
- Fits 19mm Riser Rails

**Product Certifications:** 