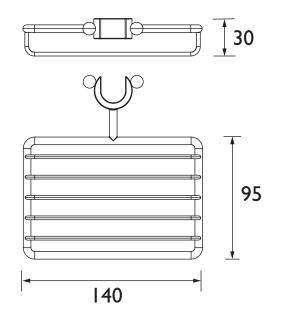

Dimensions (measurements in mm)

## Features:

- Allows water to divert from rigid riser to shower handset
- Includes 1.5m hose, handset, cradle and soap basket
- 15mm compression inlet and outlet connections
- Fits 19mm Riser Rails

**Product Certifications:** 