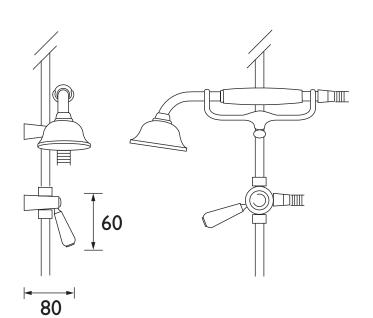

## TD SDIV C

## Accessories Traditional In-Line Diverter (Two Outlets) Chrome



| Specification               |                  |
|-----------------------------|------------------|
| Main Construction Material: | Brass            |
| Connection Inlet:           | 15mm Compression |
| Connection Outlet:          | 15mm Compression |
| Rub Clean Handset:          | No               |

Dimensions (measurements in mm)

## Features:

- Allows water to divert from rigid riser to shower handset
- Includes 1.5m hose, handset, cradle and soap basket
- 15mm compression inlet and outlet connections
- Fits 19mm Riser Rails

**Product Certifications:** 

For more products, visit our website: