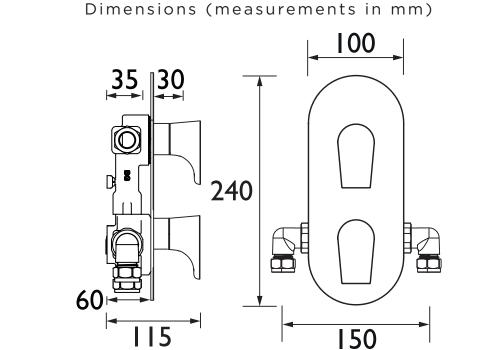

## Features:

- This shower valve has been designed to fit in any UK wall cavity and therefore only needs a 35mm deep cavity space
- Fitting depth including plasterboard and tiles is 60mm - 75mm
- 60mm 75mm

  Cartridge can be accessed from the front
- Requires rear access to service the filters
- Supplied with wall outlet

TECHNICAL DATA SHEET

Centres