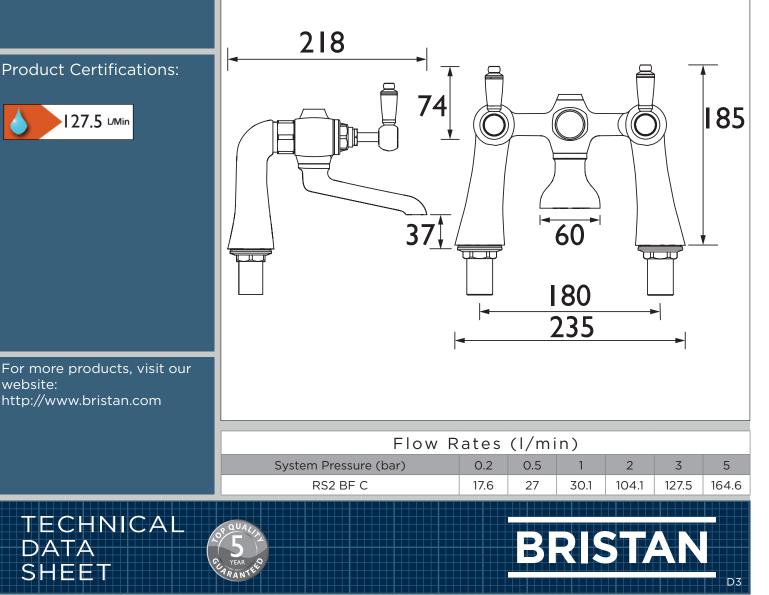

## Dimensions (measurements in mm)

Bristan, Birch Coppice Business Park, Dordon, Tamworth, B78 1SG. Telephone: 0844 701 6274. Facsimile: 0844 701 6275. Web Site: www.bristan.com Email: enquire@bristan.com The information contained on this page was correct at date of issue. Fitting Dimensions are provided as a guide only. Some variation may occur due to manufacturing tolerances. Bristan pursues a policy of continuing improvement in design and performance of its products and so reserves the right to change specifications without prior notice.