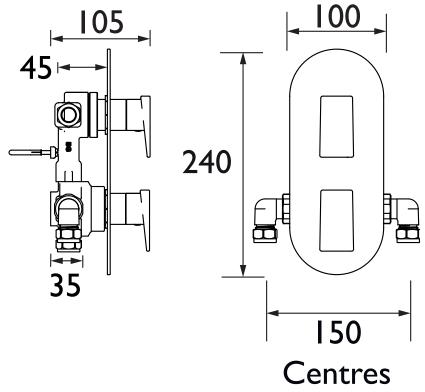

## Features:

- 15mm inlet connections
- This shower valve has been designed to fit in any UK wall cavity and therefore only needs a 35mm deep cavity space
- Fitting depth including plasterboard and tiles is 60mm
  75mm
- Minimum cold water supply temperature is 4°c
- Maximum hot water supply temperature is 80°c