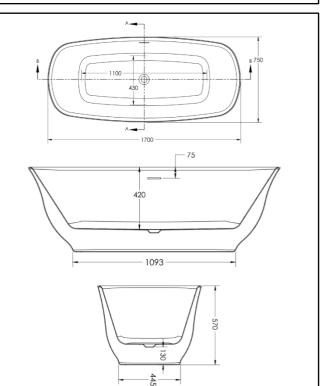

## PRODUCT DATA SHEET Freestanding Bath

Product Code: BATH-004

| Product Name                | BATH-004                                  |
|-----------------------------|-------------------------------------------|
| Product Description         | Coral Freestanding Bath 1700x750<br>White |
| Product Transportation      |                                           |
| Barcode                     | 5060991257857                             |
| Country of origin           | EGY                                       |
| Commodity code              | 3922100000                                |
| Product Measurements        |                                           |
| Product Weight (KG)         | 45.00                                     |
| Product Width (mm)          | 1700                                      |
| Product Height (mm)         | 570                                       |
| Product Depth (mm)          | 750                                       |
| Primary Packed Measurements |                                           |
| Packaged Weight             | 50                                        |
| Packed Length               | 1730                                      |
| Packed Width                | 780                                       |
| Packed Height               | 600                                       |

| General Information                |               |
|------------------------------------|---------------|
| Construction Material              | Acrylic       |
| Installation type                  | Free Standing |
| Colour / Finish                    | White         |
| Bath Attributes                    |               |
| Bath Water Capacity (Liters)       | 188           |
| Bath Water Capacity (m3)           | 0.188         |
| Shape                              | Oval          |
| Handed                             | N/a           |
| Bath Feet included                 | Yes           |
| Supplied with Tap Holes            | No            |
| Height of Overflow / Soaking Depth | 345           |
| Internal Length Base (mm)          | 1230          |
| Internal Width / Depth Base (mm)   | 430           |
| Internal Height (mm)               | 420           |
| Supplied with Front panel          | Built in      |
| Supplied with End panel            | Built in      |
| Compatible Panel Part Code         | N/a           |

## Dimensions (Measurements in mm)

LIFETIME GUARANTEE

We are confident in our products and we want our customer to be, we proudly give a

lifetime guarantee on our taps and showers, further details can be found on our website.