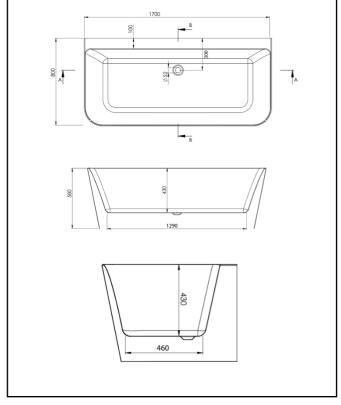

| Product Name                | BATH-005                                      |  |
|-----------------------------|-----------------------------------------------|--|
| Product Description         | Porto BTW Freestanding Bath<br>1700x800 White |  |
| Product Transportation      |                                               |  |
| Barcode                     | 5060991257864                                 |  |
| Country of origin           | EGY                                           |  |
| Commodity code              | 3922100000                                    |  |
| Product Measurements        |                                               |  |
| Product Weight (KG)         | 53.00                                         |  |
| Product Width (mm)          | 1700                                          |  |
| Product Height (mm)         | 580                                           |  |
| Product Depth (mm)          | 800                                           |  |
| Primary Packed Measurements |                                               |  |
| Packaged Weight             | 58.00                                         |  |
| Packed Length               | 1730                                          |  |
| Packed Width                | 830                                           |  |
| Packed Height               | 600                                           |  |

| General Information                |               |
|------------------------------------|---------------|
| Construction Material              | Acrylic       |
| Installation type                  | Free Standing |
| Colour / Finish                    | White         |
| Bath Attributes                    |               |
| Bath Water Capacity (Liters)       | 261           |
| Bath Water Capacity (m3)           | 0.261         |
| Shape                              | D-Shaped      |
| Handed                             | N/a           |
| Bath Feet included                 | Yes           |
| Supplied with Tap Holes            | No            |
| Height of Overflow / Soaking Depth | 364           |
| Internal Length Base (mm)          | 1290          |
| Internal Width / Depth Base (mm)   | 460           |
| Internal Height (mm)               | 430           |
| Supplied with Front panel          | Built in      |
| Supplied with End panel            | Built in      |
| Compatible Panel Part Code         | N/a           |

# LIFETIME GUARANTEE We are confident in our products and we want our customer to be, we proudly give a

lifetime guarantee on our taps and showers, further details can be found on our website.

Dimensions (Measurements in mm)