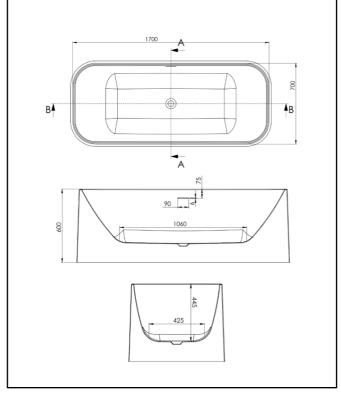

| Product Name                | BATH-006                                    |  |
|-----------------------------|---------------------------------------------|--|
| Product Description         | Choices Freestanding Bath 1700x700<br>White |  |
| Product Transportation      |                                             |  |
| Barcode                     | 5060991257871                               |  |
| Country of origin           | EGY                                         |  |
| Commodity code              | 3922100000                                  |  |
| Product Measurements        |                                             |  |
| Product Weight (KG)         | 59.50                                       |  |
| Product Width (mm)          | 1700                                        |  |
| Product Height (mm)         | 600                                         |  |
| Product Depth (mm)          | 700                                         |  |
| Primary Packed Measurements |                                             |  |
| Packaged Weight             | 64.00                                       |  |
| Packed Length               | 1730                                        |  |
| Packed Width                | 730                                         |  |
| Packed Height               | 600                                         |  |

| General Information                |               |
|------------------------------------|---------------|
| Construction Material              | Acrylic       |
| Installation type                  | Free Standing |
| Colour / Finish                    | White         |
| Bath Attributes                    |               |
| Bath Water Capacity (Liters)       | 271           |
| Bath Water Capacity (m3)           | 0.271         |
| Shape                              | Rectangle     |
| Handed                             | N/a           |
| Bath Feet included                 | Yes           |
| Supplied with Tap Holes            | No            |
| Height of Overflow / Soaking Depth | 370           |
| Internal Length Base (mm)          | 1060          |
| Internal Width / Depth Base (mm)   | 425           |
| Internal Height (mm)               | 445           |
| Supplied with Front panel          | Built in      |
| Supplied with End panel            | Built in      |
| Compatible Panel Part Code         | N/a           |

# LIFETIME GUARANTEE We are confident in our products and we want our customer to be, we proudly give a

lifetime guarantee on our taps and showers, further details can be found on our website.

Dimensions (Measurements in mm)