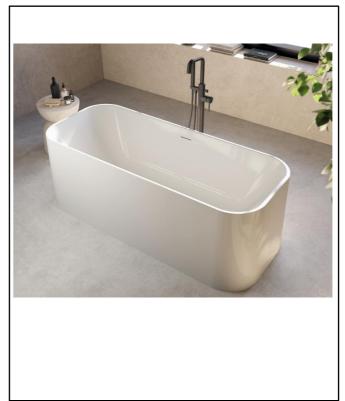

## Freestanding Bath

Product Code: BATH-006

| Product Name                | BATH-006                                    |  |
|-----------------------------|---------------------------------------------|--|
| Product Description         | Choices Freestanding Bath 1700x700<br>White |  |
| Product Transportation      |                                             |  |
| Barcode                     | 5060991257871                               |  |
| Country of origin           | EGY                                         |  |
| Commodity code              | 3922100000                                  |  |
| Product Measurements        |                                             |  |
| Product Weight (KG)         | 59.50                                       |  |
| Product Width (mm)          | 1700                                        |  |
| Product Height (mm)         | 600                                         |  |
| Product Depth (mm)          | 700                                         |  |
| Primary Packed Measurements |                                             |  |
| Packaged Weight             | 64.00                                       |  |
| Packed Length               | 1730                                        |  |
| Packed Width                | 730                                         |  |
| Packed Height               | 600                                         |  |