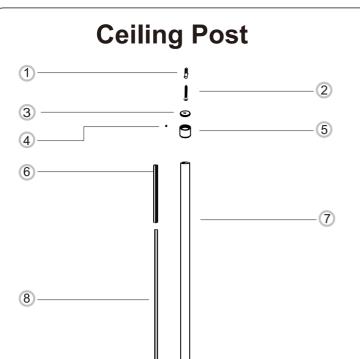

| No.   | Qty | PART<br>DESCRIPTION         | CHROME                | MATT BLACK              | BRUSHED<br>BRASS      | BRUSHED<br>BRONZE     |
|-------|-----|-----------------------------|-----------------------|-------------------------|-----------------------|-----------------------|
| 1     | 1   | WALL PLUG                   | SP02SP12              | SP02SP12                | SP02SP12              | SP02SP12              |
| 2     | 1   | FRAME FIXING<br>ROUND SCREW | SP02SY51              | SP02SY51                | SP02SY51              | SP02SY51              |
| 3,4,5 | 1   | CEILING BRACKET<br>PARTS    | A04S0103              | SP0BLKCP4               | SP0BBRCP4             | SP0BBZCP4             |
| 6     | 1   | COVER STRIP                 | A04S0100              | SP0BLKCP1               | SP0BBRCP1             | SP0BBZCP1             |
| 7     | 1   | ROUND 3M POST               | Α                     | А                       | Α                     | А                     |
| 8     | 1   | WEDGE GASKETS               | A04S0016/<br>A04S0102 | A04S0016B/<br>SP0BLKCP2 | A04S0032/<br>A04S0033 | A04S0032/<br>A04S0033 |