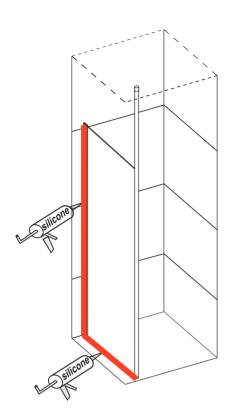

## Sealing

Before sealing make sure all surfaces are clean, dry and free from any residue such as grout. Use quality silicone sealant and applicator gun to finish the wetroom panels.

Seal top to bottom on the OUTSIDE between the wall and the wall profile.

Seal along the bottom on the OUTSIDE between the glass/rail/profile and the tray or floor.

Seal all round the base of the ceiling post.

Seal approx 50mm up between the glass and the wall profile.