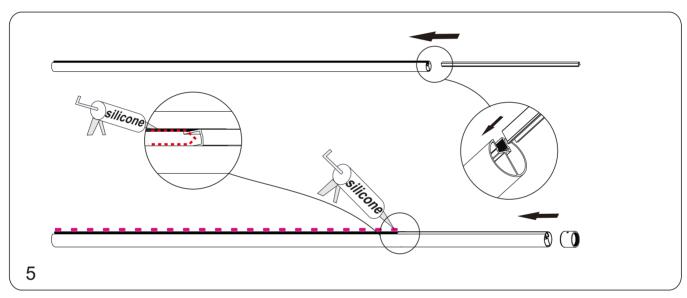

## Sealing

Before sealing make sure all surfaces are clean, dry and free from any residue such as grout. Use quality silicone sealant and applicator gun to finish the wetroom panels.

Seal top to bottom on the OUTSIDE between the wall and the wall profile.

Seal along the bottom on the OUTSIDE between the glass/rail/profile and the tray or floor.

Seal all round the base of the ceiling post.

Seal approx 50mm up between the glass and the wall profile.