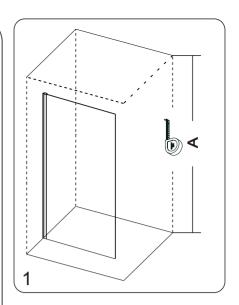

## **CEILING POST INSTALLATION GUIDE**

If you install the product in a way that differs from this manual this will void all guarantees. Before installation check that the product meets all your requirements and is not damaged. By proceeding with installation, you accept the condition of the product. The wall plugs supplied with the installation kit are for use in solid walls. Hollow or 'stud partition' walls will require alternative fixings. Please consult your local hardware supplier for the correct type.