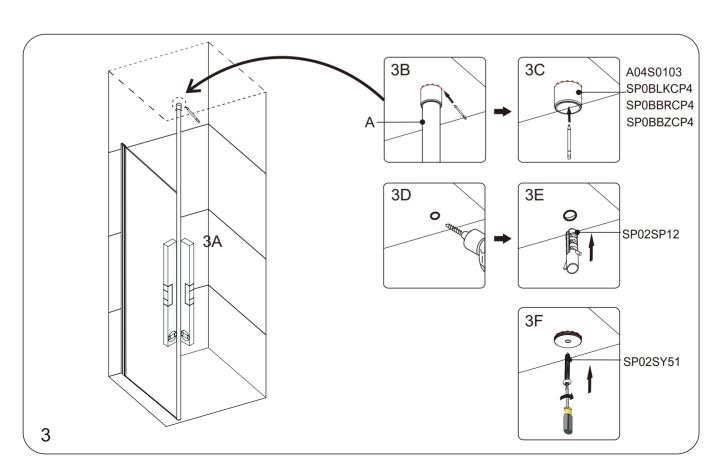

| No.   | Qty | PART<br>DESCRIPTION         | CHROME                | MATT BLACK              | BRUSHED<br>BRASS      | BRUSHED<br>BRONZE     |
|-------|-----|-----------------------------|-----------------------|-------------------------|-----------------------|-----------------------|
| 1     | 1   | WALL PLUG                   | SP02SP12              | SP02SP12                | SP02SP12              | SP02SP12              |
| 2     | 1   | FRAME FIXING<br>ROUND SCREW | SP02SY51              | SP02SY51                | SP02SY51              | SP02SY51              |
| 3,4,5 | 1   | CEILING BRACKET<br>PARTS    | A04S0103              | SP0BLKCP4               | SP0BBRCP4             | SP0BBZCP4             |
| 6     | 1   | COVER STRIP                 | A04S0100              | SP0BLKCP1               | SP0BBRCP1             | SP0BBZCP1             |
| 7     | 1   | ROUND 3M POST               | Α                     | А                       | Α                     | А                     |
| 8     | 1   | WEDGE GASKETS               | A04S0016/<br>A04S0102 | A04S0016B/<br>SP0BLKCP2 | A04S0032/<br>A04S0033 | A04S0032/<br>A04S0033 |