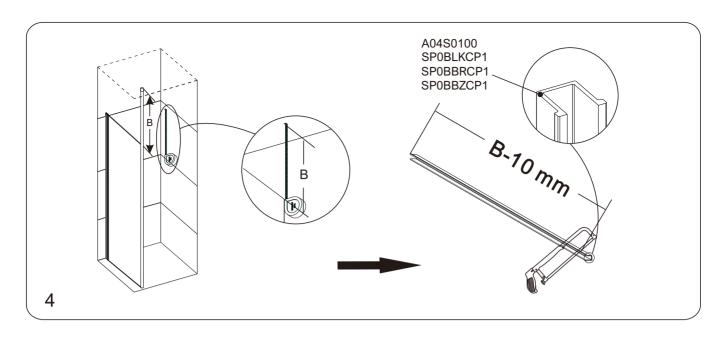

| No.   | Qty | PART<br>DESCRIPTION         | CHROME                | MATT BLACK              | BRUSHED<br>BRASS      | BRUSHED<br>BRONZE     |
|-------|-----|-----------------------------|-----------------------|-------------------------|-----------------------|-----------------------|
| 1     | 1   | WALL PLUG                   | SP02SP12              | SP02SP12                | SP02SP12              | SP02SP12              |
| 2     | 1   | FRAME FIXING<br>ROUND SCREW | SP02SY51              | SP02SY51                | SP02SY51              | SP02SY51              |
| 3,4,5 | 1   | CEILING BRACKET<br>PARTS    | A04S0103              | SP0BLKCP4               | SP0BBRCP4             | SP0BBZCP4             |
| 6     | 1   | COVER STRIP                 | A04S0100              | SP0BLKCP1               | SP0BBRCP1             | SP0BBZCP1             |
| 7     | 1   | ROUND 3M POST               | Α                     | А                       | Α                     | А                     |
| 8     | 1   | WEDGE GASKETS               | A04S0016/<br>A04S0102 | A04S0016B/<br>SP0BLKCP2 | A04S0032/<br>A04S0033 | A04S0032/<br>A04S0033 |