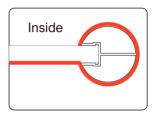

## Sealing

Before sealing make sure all surfaces are clean, dry and free from any residue such as grout. Use quality silicone sealant and applicator gun to finish the wetroom panels.

Seal top to bottom on the OUTSIDE between the wall and the wall profile.

Seal along the bottom on the OUTSIDE between the glass/rail/profile and the tray or floor.

Seal all round the base of the ceiling post.

Seal approx 50mm up between the glass and the wall profile.