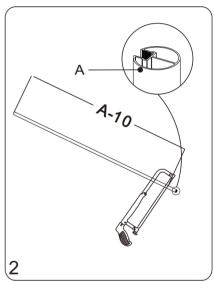

| No.   | Qty | PART<br>DESCRIPTION         | CHROME                | MATT BLACK              | BRUSHED<br>BRASS      | BRUSHED<br>BRONZE     |
|-------|-----|-----------------------------|-----------------------|-------------------------|-----------------------|-----------------------|
| 1     | 1   | WALL PLUG                   | SP02SP12              | SP02SP12                | SP02SP12              | SP02SP12              |
| 2     | 1   | FRAME FIXING<br>ROUND SCREW | SP02SY51              | SP02SY51                | SP02SY51              | SP02SY51              |
| 3,4,5 | 1   | CEILING BRACKET<br>PARTS    | A04S0103              | SP0BLKCP4               | SP0BBRCP4             | SP0BBZCP4             |
| 6     | 1   | COVER STRIP                 | A04S0100              | SP0BLKCP1               | SP0BBRCP1             | SP0BBZCP1             |
| 7     | 1   | ROUND 3M POST               | Α                     | А                       | Α                     | А                     |
| 8     | 1   | WEDGE GASKETS               | A04S0016/<br>A04S0102 | A04S0016B/<br>SP0BLKCP2 | A04S0032/<br>A04S0033 | A04S0032/<br>A04S0033 |