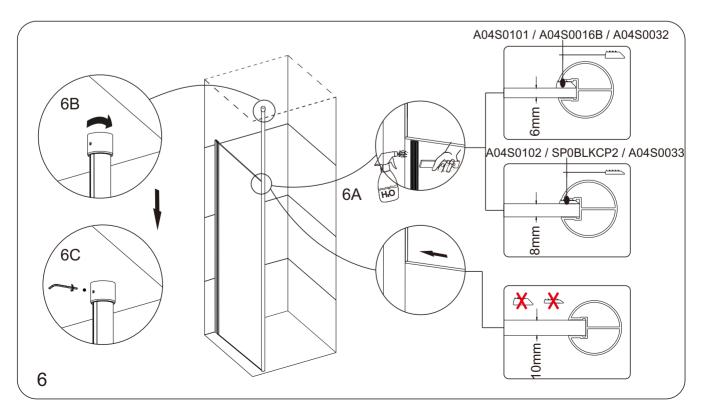

| No.   | Qty | PART<br>DESCRIPTION         | CHROME                | MATT BLACK              | BRUSHED<br>BRASS      | BRUSHED<br>BRONZE     |
|-------|-----|-----------------------------|-----------------------|-------------------------|-----------------------|-----------------------|
| 1     | 1   | WALL PLUG                   | SP02SP12              | SP02SP12                | SP02SP12              | SP02SP12              |
| 2     | 1   | FRAME FIXING<br>ROUND SCREW | SP02SY51              | SP02SY51                | SP02SY51              | SP02SY51              |
| 3,4,5 | 1   | CEILING BRACKET<br>PARTS    | A04S0103              | SP0BLKCP4               | SP0BBRCP4             | SP0BBZCP4             |
| 6     | 1   | COVER STRIP                 | A04S0100              | SP0BLKCP1               | SP0BBRCP1             | SP0BBZCP1             |
| 7     | 1   | ROUND 3M POST               | Α                     | А                       | Α                     | А                     |
| 8     | 1   | WEDGE GASKETS               | A04S0016/<br>A04S0102 | A04S0016B/<br>SP0BLKCP2 | A04S0032/<br>A04S0033 | A04S0032/<br>A04S0033 |