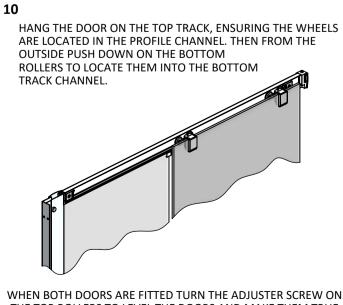

## (MAKE SURE YOU ONLY DRILL THROUGH ONE WEALL THICKNESS).

Then fix the frame using items 22, 23 & 25.

DON'T OVER TIGHTEN SCREWS.

WHEN BOTH DOORS ARE FITTED TURN THE ADJUSTER SCREW ON THE TOP ROLLERS TO LEVEL THE DOORS AND MAKE THEM TRUE TO EACH OTHER.

**NOTE:** WHEN THE DOOR HITS THE TOP BUMP STOP IT SHOULD HIT THE BOTTOM BUMP STOP AT THE SAME TIME.

UNPACK THE BOX AND ENSURE ALL COMPONENTS ARE PRESENT.

NO REFUNDS OR REFITTING COST WILL BE GIVEN IF INCOMPLETE OR DAMAGED GOODS ARE FITTED.