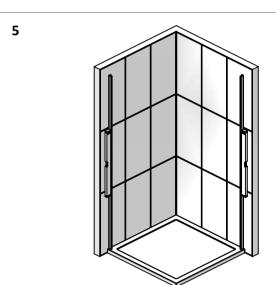

FIT THE FRAME OVER THE WALL PROFILES,
ADJUST SO THE GLASS IS PARALLEL TO THE TRAY
EDGE. THERE SHOULD ALSO BE AN EQUAL
AMOUNT OF FRAME IN EACH WALL PROFILE.
ENSURE THE FRAME IS TRUE AND SQUARE ON
BOTH SIDES BEFORE FIXING THE TWO FRAMES
TOGETHER, USE A SPIRIT LEVEL ON THE EDGE OF
THE FIXED GLASS PANEL.