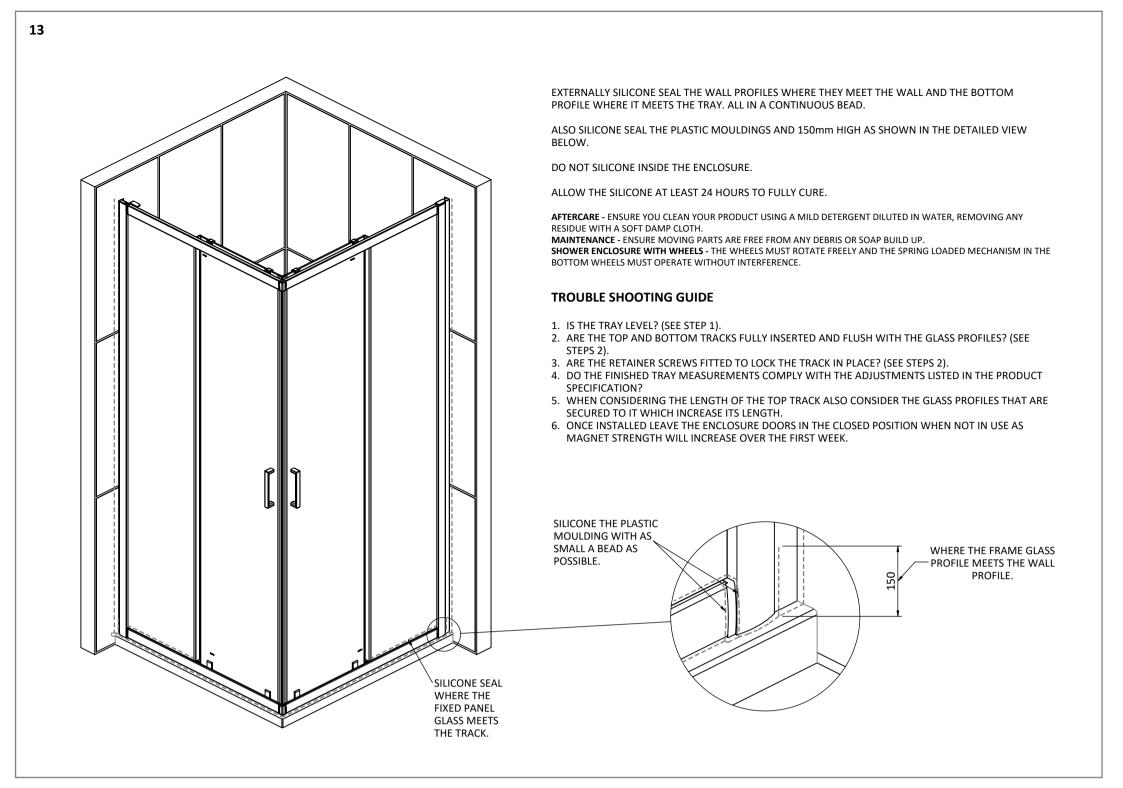

THE TOUGHENED SAFETY GLASS SHOULD BE HANDLED WITH CARE AS IMPACTS WILL DAMAGE THE GLASS OR ENCLOSURE.

FIT THE SHOWER TRAY AS PER THE MANUFACTURER'S INSTRUCTION.

**NOTE**: IF THE TRAY ISN'T TRUE AND LEVEL, IT MUST BE RECTIFIED BEFORE SILICONING AROUND THE TOP EDGE OF THE TRAY WHERE IT MEETS THE TILES. ALLOW THE SILICONE TO DRY BEFORE FITTING THE ENCLOSURE.

THE ENCLOSURE INSTALLATION IS RECOMMENDED AS A TWO PERSON OPERATION.

## TOOLS REQUIRED

POWER DRILL - 3mm DRILL BIT - 6mm MASONARY DRILL BIT - CROSS HEAD SCREW DRIVER - TAPE MEASURE - PENCIL - SILICONE GUN WITH SANITARY GRADE SEALANT - SPIRIT LEVEL - RUBBER HEAD MALLET.

| TEM NO. | DESCRIPTION                                                 | Notes                     | QTY |
|---------|-------------------------------------------------------------|---------------------------|-----|
| 1       | WALL PROFILE                                                |                           |     |
| 2       | GLASS PROFILE                                               |                           | 2   |
| 3       | TOP TRACK LH                                                |                           | 2   |
| 4       | TOP TRACK RH                                                |                           | 2   |
| 5       | FIXED PANEL GLASS                                           |                           | 2   |
| 6       | DOOR GLASS                                                  |                           | 2   |
| 7       | TOP ROLLER                                                  |                           | 4   |
| 8       | BOTTOM ROLLER                                               |                           | 4   |
| 9       | HANDLE SUB ASSEMBLY                                         |                           | 2   |
| 10      | VERTICAL SEAL (1833mm)                                      | CUT TO LENGTH AS REQUIRED | 2   |
| 11      | VERTICAL SEAL (1768mm)                                      | CUT TO LENGTH AS REQUIRED | 2   |
| 12      | DOOR MAGNET (1833mm)                                        | CUT TO LENGTH AS EEQUIRED | 2   |
| 13      | CORNER MOULDING                                             |                           | 2   |
| 14      | CORNER MOULDING CAP                                         |                           | 2   |
| 15      | WALL PROFILE CAP                                            |                           | 2   |
| 16      | GLASS PROFILE CAP LH                                        |                           | 1   |
| 17      | GLASS PROFILE CAP RH                                        |                           | 1   |
| 18      | GLASS CLIP LH                                               |                           | 2   |
| 19      | GLASS CLIP RH                                               |                           | 2   |
| 20      | BUMP STOP LH                                                |                           | 4   |
| 21      | BUMP STOP RH                                                |                           | 4   |
| 22      | SCREW CUP COVER                                             |                           | 10  |
| 23      | SCREW CUP                                                   |                           | 10  |
| 24      | 3.9mm x 40mm PAN HD (SMALL HEAD VERSION) SELF TAPPER ST.STL | FOR FIXING TO WALL        | 14  |
| 25      | 3.9mm x 10mm PAN HD (SMALL HEAD VERSION) SELF TAPPER ST.STL |                           | 20  |
| 26      | No.4 - 2.9mm x 9mm CSK SELF TAPPER ST.STL                   | <u> </u>                  | 2   |
| 27      | WALL PLUG                                                   |                           | 6   |