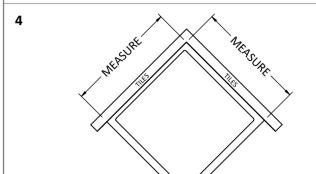

MEASURE FROM THE TILED FACE TO THE FRONT FACE OF THE TRAY AS SHOWN ABOVE TO ENSURE WITHIN ADJUSTMENT RANGE. THEN PLACE YOUR PROFILE CENTRAL TO THE ABOVE MEASUREMENTS.

MAKE SURE THE WALL PROFILES ARE TRUE WITH A SPIRIT LEVEL. MARK THROUGH THE FIXING HOLES WITH A PENCIL. REMOVE PROFILES, DRILL AND PLUG THE WALL, (ITEM 27). THE WALL PLUGS SUPPLIED MAY NOT BE SUITABLE FOR YOUR SUBSTRATE, USE SUITABLE FIXINGS. NOW REFIT WALL PROFILES IN PLACE USING ITEM 22, 23 & 24.