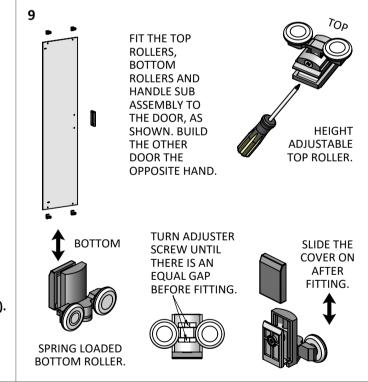

## (MAKE SURE YOU ONLY DRILL THROUGH ONE WEALL THICKNESS).

Then fix the frame using items 22, 23 & 25.

DON'T OVER TIGHTEN SCREWS.

WHEN BOTH DOORS ARE FITTED TURN THE ADJUSTER SCREW ON THE TOP ROLLERS TO LEVEL THE DOORS AND MAKE THEM TRUE TO EACH OTHER.