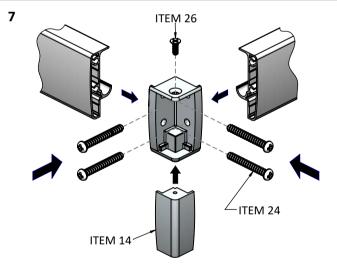

FIT THE LH & RH TRACKS ONTO THE CORNER MOULDINGS.
ENSURE THAT THE TRACKS ARE SQUARE AND TRUE BEFORE
SECURING THE CORNER MOULDINGS TO THE TRACK WITH ITEM
24. ALSO FIT THE CORNER MOULDING CAPS; ITEM 14, WITH
ITEM 26 REPEAT FOR BOTTOM TRACK.