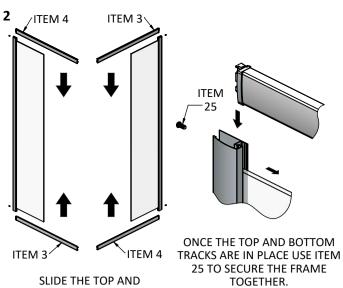

1

ENSURE THE TRAY IS LEVEL IN ALL PLANES.

SLIDE THE TOP AND BOTTOM TRACKS; LH & RH, INTO THE GLASS PROFILES UNTIL FLUSH.

USE A HAND SCREWDRIVER.
DO NOT OVERTIGHTEN.

FIT THE BOTTOM GLASS CLIPS (ITEMS 18 & 19) UNDER THE GLASS. ONLY TIGHTEN SCREW PART WAY. FIT THE TOP GLASS CLIPS (ITEMS 18 & 19) AND TIGHTEN ALL SCREWS.