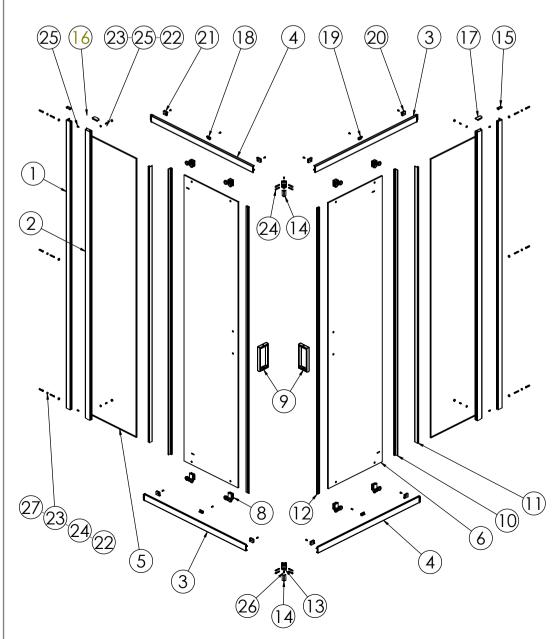

## TOOLS REQUIRED

POWER DRILL - 3mm DRILL BIT - 6mm MASONARY DRILL BIT - CROSS HEAD SCREW DRIVER - TAPE MEASURE - PENCIL - SILICONE GUN WITH SANITARY GRADE SEALANT - SPIRIT LEVEL - RUBBER HEAD MALLET.

| TEM NO. | DESCRIPTION                                                 | Notes                     | QTY |
|---------|-------------------------------------------------------------|---------------------------|-----|
| 1       | WALL PROFILE                                                |                           |     |
| 2       | GLASS PROFILE                                               |                           | 2   |
| 3       | TOP TRACK LH                                                |                           | 2   |
| 4       | TOP TRACK RH                                                |                           | 2   |
| 5       | FIXED PANEL GLASS                                           |                           | 2   |
| 6       | DOOR GLASS                                                  |                           | 2   |
| 7       | TOP ROLLER                                                  |                           | 4   |
| 8       | BOTTOM ROLLER                                               |                           | 4   |
| 9       | HANDLE SUB ASSEMBLY                                         |                           | 2   |
| 10      | VERTICAL SEAL (1833mm)                                      | CUT TO LENGTH AS REQUIRED | 2   |
| 11      | VERTICAL SEAL (1768mm)                                      | CUT TO LENGTH AS REQUIRED | 2   |
| 12      | DOOR MAGNET (1833mm)                                        | CUT TO LENGTH AS EEQUIRED | 2   |
| 13      | CORNER MOULDING                                             |                           | 2   |
| 14      | CORNER MOULDING CAP                                         |                           | 2   |
| 15      | WALL PROFILE CAP                                            |                           | 2   |
| 16      | GLASS PROFILE CAP LH                                        |                           | 1   |
| 17      | GLASS PROFILE CAP RH                                        |                           | 1   |
| 18      | GLASS CLIP LH                                               |                           | 2   |
| 19      | GLASS CLIP RH                                               |                           | 2   |
| 20      | BUMP STOP LH                                                |                           | 4   |
| 21      | BUMP STOP RH                                                |                           | 4   |
| 22      | SCREW CUP COVER                                             |                           | 10  |
| 23      | SCREW CUP                                                   |                           | 10  |
| 24      | 3.9mm x 40mm PAN HD (SMALL HEAD VERSION) SELF TAPPER ST.STL | FOR FIXING TO WALL        | 14  |
| 25      | 3.9mm x 10mm PAN HD (SMALL HEAD VERSION) SELF TAPPER ST.STL |                           | 20  |
| 26      | No.4 - 2.9mm x 9mm CSK SELF TAPPER ST.STL                   | <u> </u>                  | 2   |
| 27      | WALL PLUG                                                   |                           | 6   |