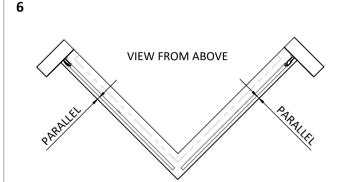

FIT THE FRAME OVER THE WALL PROFILES,
ADJUST SO THE GLASS IS PARALLEL TO THE TRAY
EDGE. THERE SHOULD ALSO BE AN EQUAL
AMOUNT OF FRAME IN EACH WALL PROFILE.
ENSURE THE FRAME IS TRUE AND SQUARE ON
BOTH SIDES BEFORE FIXING THE TWO FRAMES
TOGETHER, USE A SPIRIT LEVEL ON THE EDGE OF
THE FIXED GLASS PANEL.