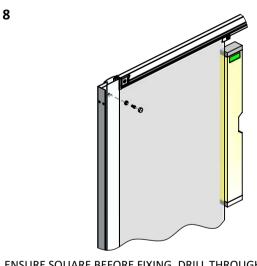

## DON'T OVER TIGHTEN SCREWS.

ENSURE SQUARE BEFORE FIXING. DRILL THROUGH THE HOLES IN THE FIXED GLASS PANEL PROFILES WITH A 3mm DRILL BIT.