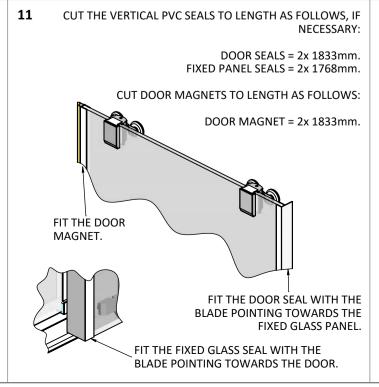

**NOTE:** WHEN THE DOOR HITS THE TOP BUMP STOP IT SHOULD HIT THE BOTTOM BUMP STOP AT THE SAME TIME.

UNPACK THE BOX AND ENSURE ALL COMPONENTS ARE PRESENT.

NO REFUNDS OR REFITTING COST WILL BE GIVEN IF INCOMPLETE OR DAMAGED GOODS ARE FITTED.