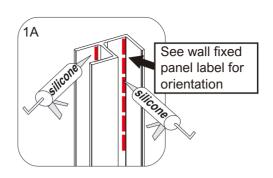

| No. | Qty | PART<br>DESCRIPTION    | CHROME   | MATT BLACK | BRUSHED<br>BRASS | BRUSHED<br>BRONZE |
|-----|-----|------------------------|----------|------------|------------------|-------------------|
| 1   | 1   | CORNER POST<br>PROFILE | 8WCR     | 8WCRMB     | 8WCRBBR          | 8WCRBBZ           |
| 2   | 2   | WEDGE GASKET           | A04S0016 | A04S0016B  | A04S0032         | A04S0032          |