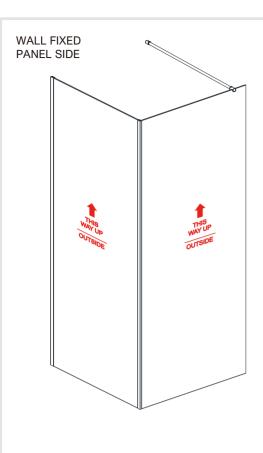

## **CORNER POST INSTALLATION GUIDE**

If you install the product in a way that differs from this manual this will void all guarantees. Before installation check that the product meets all your requirements and is not damaged. By proceeding with installation, you accept the condition of the product. The wall plugs supplied with the installation kit are for use in solid walls. Hollow or 'stud partition' walls will require alternative flxings. Please consult your local hardware supplier for the correct type.