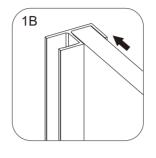

## **CORNER POST INSTALLATION GUIDE**

If you install the product in a way that differs from this manual this will void all guarantees. Before installation check that the product meets all your requirements and is not damaged. By proceeding with installation, you accept the condition of the product. The wall plugs supplied with the installation kit are for use in solid walls. Hollow or 'stud partition' walls will require alternative flxings. Please consult your local hardware supplier for the correct type.