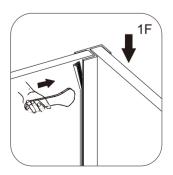

| No. | Qty | PART<br>DESCRIPTION    | CHROME   | MATT BLACK | BRUSHED<br>BRASS | BRUSHED<br>BRONZE |
|-----|-----|------------------------|----------|------------|------------------|-------------------|
| 1   | 1   | CORNER POST<br>PROFILE | 8WCR     | 8WCRMB     | 8WCRBBR          | 8WCRBBZ           |
| 2   | 2   | WEDGE GASKET           | A04S0016 | A04S0016B  | A04S0032         | A04S0032          |