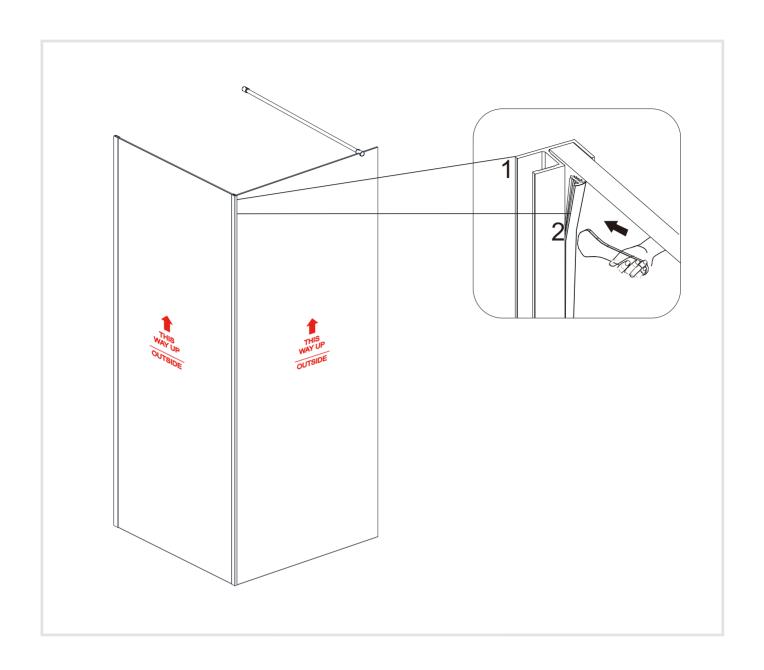

| No. | Qty | PART<br>DESCRIPTION    | CHROME   | MATT BLACK | BRUSHED<br>BRASS | BRUSHED<br>BRONZE |
|-----|-----|------------------------|----------|------------|------------------|-------------------|
| 1   | 1   | CORNER POST<br>PROFILE | 8WCR     | 8WCRMB     | 8WCRBBR          | 8WCRBBZ           |
| 2   | 2   | WEDGE GASKET           | A04S0016 | A04S0016B  | A04S0032         | A04S0032          |