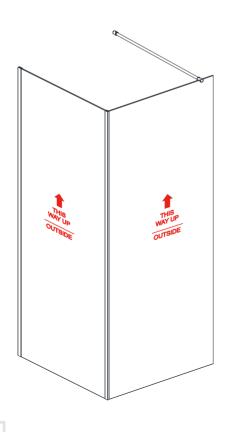

## **CORNER POST INSTALLATION GUIDE**

If you install the product in a way that differs from this manual this will void all guarantees. Before installation check that the product meets all your requirements and is not damaged. By proceeding with installation, you accept the condition of the product. The wall plugs supplied with the installation kit are for use in solid walls. Hollow or 'stud partition' walls will require alternative flxings. Please consult your local hardware supplier for the correct type.