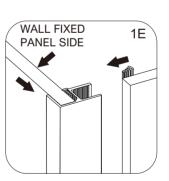

| No. | Qty | PART<br>DESCRIPTION    | CHROME   | MATT BLACK | BRUSHED<br>BRASS | BRUSHED<br>BRONZE |
|-----|-----|------------------------|----------|------------|------------------|-------------------|
| 1   | 1   | CORNER POST<br>PROFILE | 8WCR     | 8WCRMB     | 8WCRBBR          | 8WCRBBZ           |
| 2   | 2   | WEDGE GASKET           | A04S0016 | A04S0016B  | A04S0032         | A04S0032          |