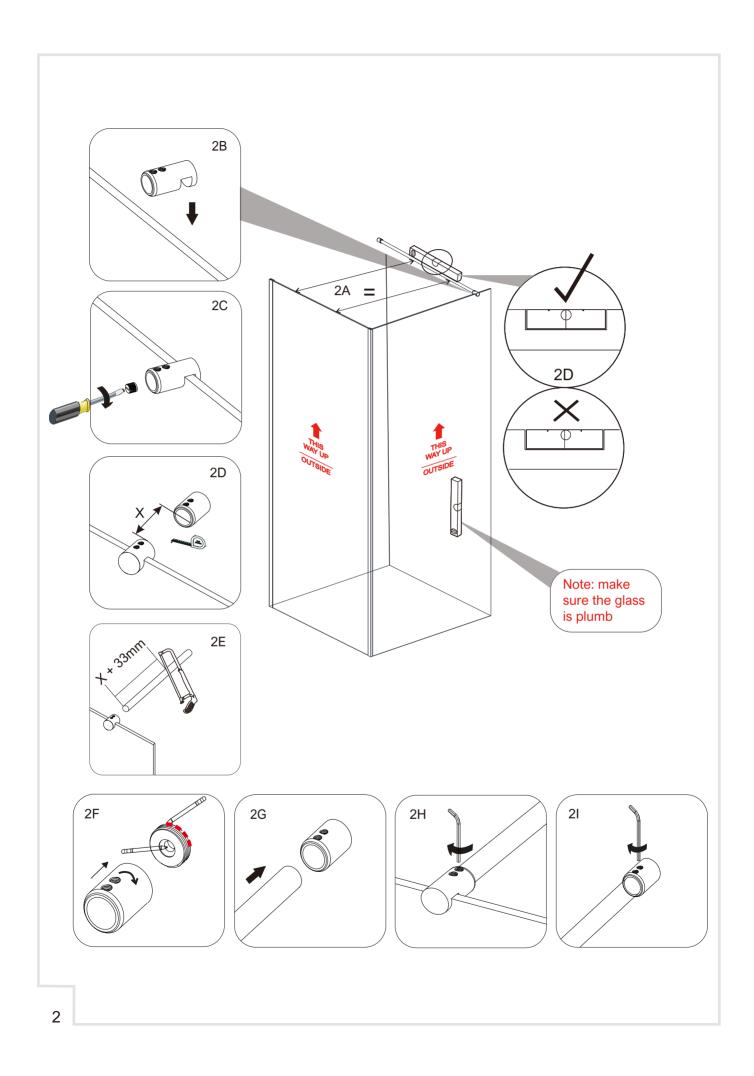

## **CORNER POST INSTALLATION GUIDE**

If you install the product in a way that differs from this manual this will void all guarantees. Before installation check that the product meets all your requirements and is not damaged. By proceeding with installation, you accept the condition of the product. The wall plugs supplied with the installation kit are for use in solid walls. Hollow or 'stud partition' walls will require alternative flxings. Please consult your local hardware supplier for the correct type.