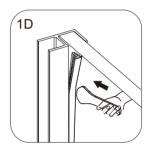

## **CORNER POST INSTALLATION GUIDE**

If you install the product in a way that differs from this manual this will void all guarantees. Before installation check that the product meets all your requirements and is not damaged. By proceeding with installation, you accept the condition of the product. The wall plugs supplied with the installation kit are for use in solid walls. Hollow or 'stud partition' walls will require alternative flxings. Please consult your local hardware supplier for the correct type.