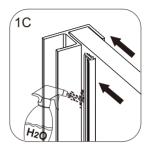

## **CORNER POST INSTALLATION GUIDE**

If you install the product in a way that differs from this manual this will void all guarantees. Before installation check that the product meets all your requirements and is not damaged. By proceeding with installation, you accept the condition of the product. The wall plugs supplied with the installation kit are for use in solid walls. Hollow or 'stud partition' walls will require alternative flxings. Please consult your local hardware supplier for the correct type.