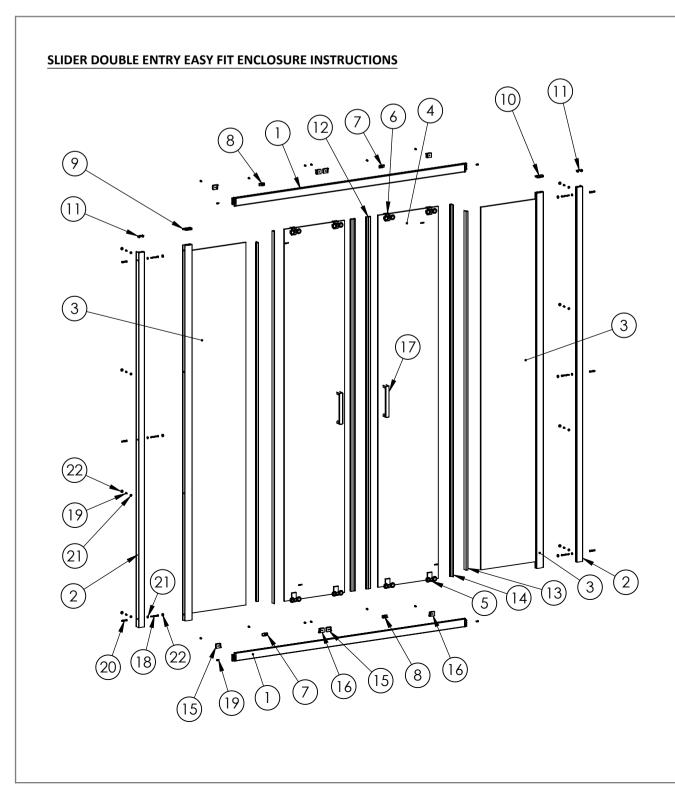

## TOOLS REQUIRED

POWER DRILL - 3mm DRILL BIT - 6mm MASONARY DRILL BIT CROSS HEAD SCREW DRIVER - TAPE MEASURE - PENCIL SILICONE GUN WITH SANITARY GRADE SEALANT - SPIRIT LEVEL RUBBER HEAD MALLET

| ITEM | DESCRIPTION        | Notes | QTY |  |
|------|--------------------|-------|-----|--|
| 1    | TOP / BOTTOM TRACK |       | 2   |  |

| 2  | WALL PROFILE                    |                    | 2  |
|----|---------------------------------|--------------------|----|
| 3  | FIXED PANEL SUB ASSEMBLY        |                    | 2  |
| 4  | DOOR GLASS                      |                    | 2  |
| 5  | BOTTOM ROLLER (SPRING LOADED)   |                    | 4  |
| 6  | TOP ROLLER (SCREW ADJUSTED)     |                    | 4  |
| 7  | GLASS CLIP RH                   |                    | 2  |
| 8  | GLASS CLIP LH                   |                    | 2  |
| 9  | WALL PROFILE TOP CAP LH         |                    | 1  |
| 10 | WALL PROFILE TOP CAP RH         |                    | 1  |
| 11 | RECTANGULAR CAP                 |                    | 2  |
| 12 | DOOR MAGNET                     |                    | 2  |
| 13 | VERTICAL SEAL FIXED GLASS       |                    | 2  |
| 14 | VERTICAL SEAL DOOR GLASS        |                    | 2  |
| 15 | BUMP STOP LH                    |                    | 4  |
| 16 | BUMP STOP RH                    |                    | 4  |
| 17 | HANDLE SUB ASSEMBLY             |                    | 2  |
| 18 | SCREW DIA 3.9mm x 40mm PAN HEAD | FOR FIXING TO WALL | 6  |
| 19 | SCREW DIA 3.9mm x 10mm PAN HEAD |                    | 24 |
| 20 | RAWLPLUG                        |                    | 6  |
| 21 | SCREW CUP                       |                    | 14 |
| 22 | SCREW CHROME CAP                |                    | 14 |