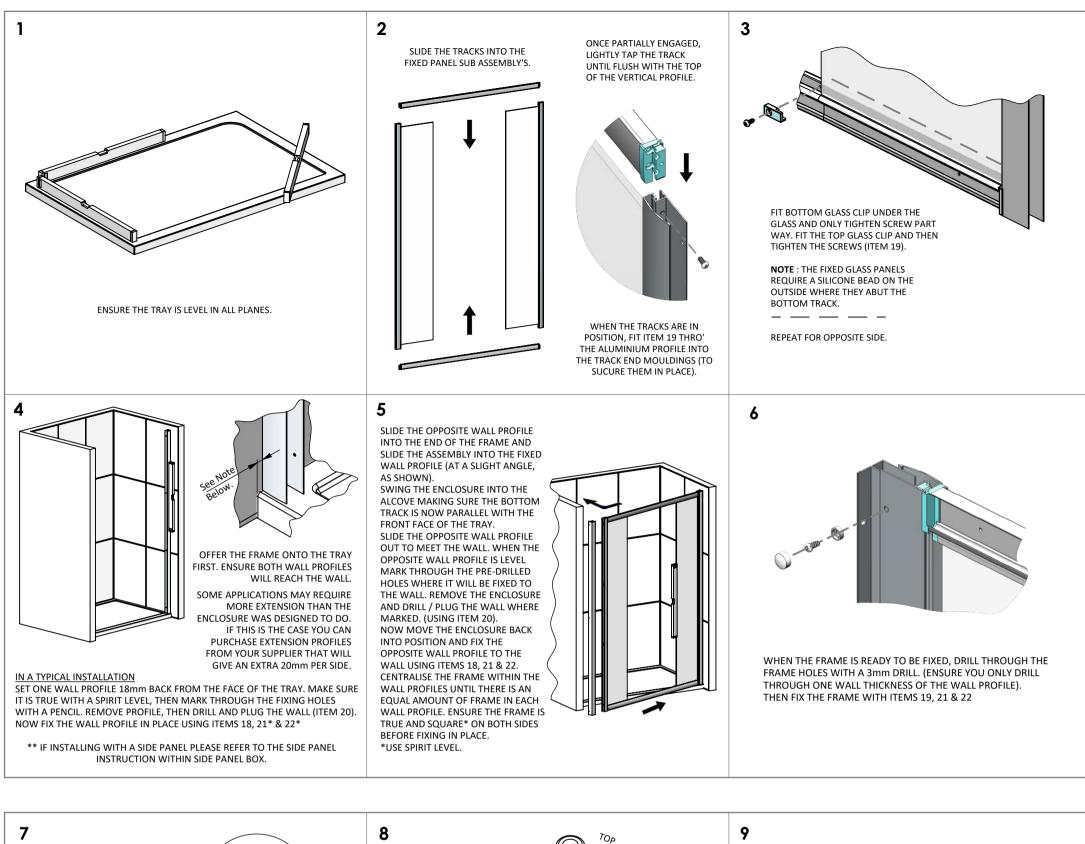

FIT THE SHOWER TRAY AS PER THE MANUFACTURERS INSTRUCTIONS.

NOTE: IF THE TRAY ISN'T TRUE AND LEVEL, IT MUST BE RECTIFIED BEFORE SILICONING AROUND THE TOP EDGE OF THE TRAY WHERE IT MEETS THE TILES. ALLOW THE SILICONE TO DRY BEFORE FITTING THE ENCLOSURE.