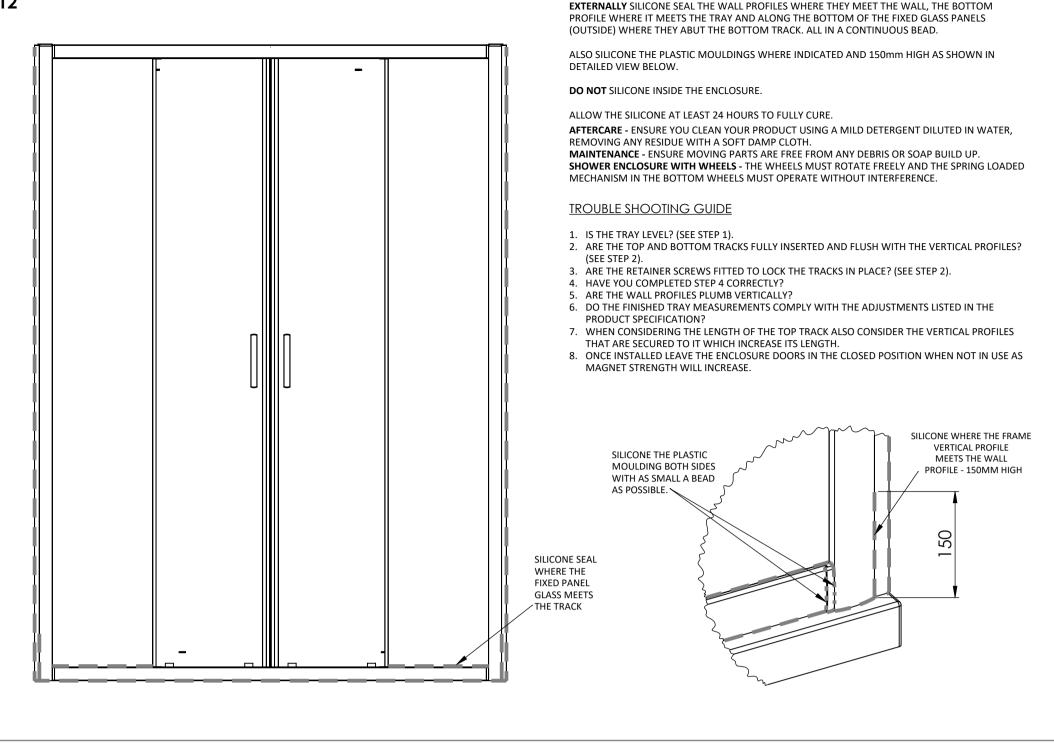

UNPACK THE BOX AND ENSURE ALL COMPONENTS ARE PRESENT.

NO REFUNDS OR REFITTING COST WILL BE GIVEN IF INCOMPLETE OR DAMAGED GOODS ARE FITTED.

THE TOUGHENED SAFETY GLASS SHOULD BE HANDLED WITH CARE AS IMPACTS WILL DAMAGE THE GLASS OR ENCLOSURE.

FIT THE SHOWER TRAY AS PER THE MANUFACTURERS INSTRUCTIONS.

NOTE: IF THE TRAY ISN'T TRUE AND LEVEL, IT MUST BE RECTIFIED BEFORE SILICONING AROUND THE TOP EDGE OF THE TRAY WHERE IT MEETS THE TILES. ALLOW THE SILICONE TO DRY BEFORE FITTING THE ENCLOSURE.

THE ENCLOSURE INSTALLATION IS RECOMMENDED AS A TWO MAN OPERATION.

## TOOLS REQUIRED

POWER DRILL - 3mm DRILL BIT - 6mm MASONARY DRILL BIT CROSS HEAD SCREW DRIVER - TAPE MEASURE - PENCIL SILICONE GUN WITH SANITARY GRADE SEALANT - SPIRIT LEVEL RUBBER HEAD MALLET

| ITEM | DESCRIPTION        | Note