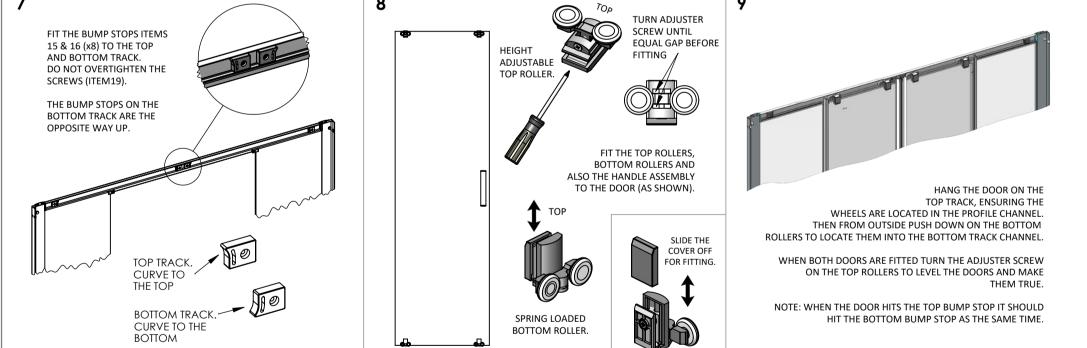

## TOOLS REQUIRED

POWER DRILL - 3mm DRILL BIT - 6mm MASONARY DRILL BIT CROSS HEAD SCREW DRIVER - TAPE MEASURE - PENCIL SILICONE GUN WITH SANITARY GRADE SEALANT - SPIRIT LEVEL RUBBER HEAD MALLET

| ITEM | DESCRIPTION        | Notes | QTY |  |
|------|--------------------|-------|-----|--|
| 1    | TOP / BOTTOM TRACK |       | 2   |  |

| 2  | WALL PROFILE                    |                    | 2  |
|----|---------------------------------|--------------------|----|
| 3  | FIXED PANEL SUB ASSEMBLY        |                    | 2  |
| 4  | DOOR GLASS                      |                    | 2  |
| 5  | BOTTOM ROLLER (SPRING LOADED)   |                    | 4  |
| 6  | TOP ROLLER (SCREW ADJUSTED)     |                    | 4  |
| 7  | GLASS CLIP RH                   |                    | 2  |
| 8  | GLASS CLIP LH                   |                    | 2  |
| 9  | WALL PROFILE TOP CAP LH         |                    | 1  |
| 10 | WALL PROFILE TOP CAP RH         |                    | 1  |
| 11 | RECTANGULAR CAP                 |                    | 2  |
| 12 | DOOR MAGNET                     |                    | 2  |
| 13 | VERTICAL SEAL FIXED GLASS       |                    | 2  |
| 14 | VERTICAL SEAL DOOR GLASS        |                    | 2  |
| 15 | BUMP STOP LH                    |                    | 4  |
| 16 | BUMP STOP RH                    |                    | 4  |
| 17 | HANDLE SUB ASSEMBLY             |                    | 2  |
| 18 | SCREW DIA 3.9mm x 40mm PAN HEAD | FOR FIXING TO WALL | 6  |
| 19 | SCREW DIA 3.9mm x 10mm PAN HEAD |                    | 24 |
| 20 | RAWLPLUG                        |                    | 6  |
| 21 | SCREW CUP                       |                    | 14 |
| 22 | SCREW CHROME CAP                |                    | 14 |