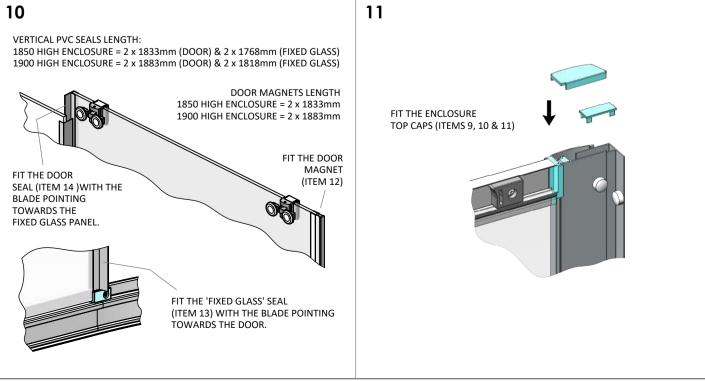

UNPACK THE BOX AND ENSURE ALL COMPONENTS ARE PRESENT.

NO REFUNDS OR REFITTING COST WILL BE GIVEN IF INCOMPLETE OR DAMAGED GOODS ARE FITTED.

THE TOUGHENED SAFETY GLASS SHOULD BE HANDLED WITH CARE AS IMPACTS WILL DAMAGE THE GLASS OR ENCLOSURE.

FIT THE SHOWER TRAY AS PER THE MANUFACTURERS INSTRUCTIONS.

NOTE: IF THE TRAY ISN'T TRUE AND LEVEL, IT MUST BE RECTIFIED BEFORE SILICONING AROUND THE TOP EDGE OF THE TRAY WHERE IT MEETS THE TILES. ALLOW THE SILICONE TO DRY BEFORE FITTING THE ENCLOSURE.

THE ENCLOSURE INSTALLATION IS RECOMMENDED AS A TWO MAN OPERATION.

## TOOLS REQUIRED

POWER DRILL - 3mm DRILL BIT - 6mm MASONARY DRILL BIT CROSS HEAD SCREW DRIVER - TAPE MEASURE - PENCIL SILICONE GUN WITH SANITARY GRADE SEALANT - SPIRIT LEVEL RUBBER HEAD MALLET

| ITEM | DESCRIPTION        | No