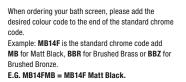

## Features & Benefits

» 8mm toughened glass

» 3 Colour finishes

» Reversible

» Fully Framed design

| Fixed Single Square |            |       |       |                                                      |
|---------------------|------------|-------|-------|------------------------------------------------------|
| Size                | Adjustment | Panel | Code  | Colour Code                                          |
| 800 x 1500          | 775-790    | 1     | MB14F | add $\textbf{MB}$ / $\textbf{BBR}$ or $\textbf{BBZ}$ |