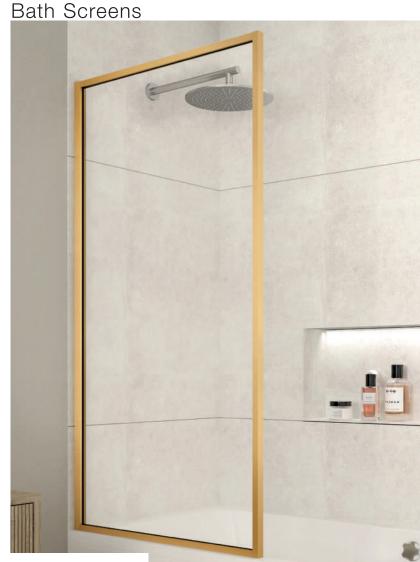

## MB14F - Fixed Framed Bath Screen in Colour

## Features & Benefits

» 8mm toughened glass

» 3 Colour finishes

» Reversible

» Fully Framed design

| Fixed Single Square |            |       |       |                                                      |
|---------------------|------------|-------|-------|------------------------------------------------------|
| Size                | Adjustment | Panel | Code  | Colour Code                                          |
| 800 x 1500          | 775-790    | 1     | MB14F | add $\textbf{MB}$ / $\textbf{BBR}$ or $\textbf{BBZ}$ |

Configuration

MB14 Bath Screen

MERSHIELD<sup>™</sup> STAYCLEAR

B - Fixed Panel C Recommended shower head position

1500 HEIGHT

Merlyn Showering | Tel: Freephone 0808 1011 429 | Email: spec@merlyn.ie | Web: www.merlynshowering.com