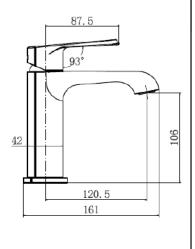

## **PRODUCT DATA SHEET** Montana Mono Basin Mixer Matte Black

Product Code: MON-007

| Product Name                | MON-007                              |  |
|-----------------------------|--------------------------------------|--|
| Product Description         | Montana Mono Basin Mixer Matte Black |  |
| Product Transportation      |                                      |  |
| Barcode                     | 5060991258427                        |  |
| Country of origin           | СН                                   |  |
| Commodity code              | 8481801190                           |  |
| Product Measurements        |                                      |  |
| Product Weight              | 1.1KG                                |  |
| Product Width               | 42mm                                 |  |
| Product Height              | 170mm                                |  |
| Product Lenght              | 161mm                                |  |
| Primary Packed Measurements |                                      |  |
| Packaged Weight             | 1.6KG                                |  |
| Packed Height               | 70mm                                 |  |
| Packed Width                | 165mm                                |  |
| Packed Length               | 180mm                                |  |

## LIFETIME GUARANTEE

We are confident in our products and we want our customer to be, we proudly give a lifetime guarantee on our taps and showers, further details can be found on our website Dimensions (measurements in mm)