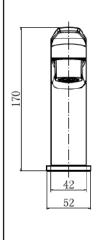

## **PRODUCT DATA SHEET** Montana Mono Basin Mixer Matte Black

Product Code: MON-007

| Product Name                | MON-007                              |  |
|-----------------------------|--------------------------------------|--|
| Product Description         | Montana Mono Basin Mixer Matte Black |  |
| Product Transportation      |                                      |  |
| Barcode                     | 5060991258427                        |  |
| Country of origin           | СН                                   |  |
| Commodity code              | 8481801190                           |  |
| Product Measurements        |                                      |  |
| Product Weight              | 1.1KG                                |  |
| Product Width               | 42mm                                 |  |
| Product Height              | 170mm                                |  |
| Product Lenght              | 161mm                                |  |
| Primary Packed Measurements |                                      |  |
| Packaged Weight             | 1.6KG                                |  |
| Packed Height               | 70mm                                 |  |
| Packed Width                | 165mm                                |  |
| Packed Length               | 180mm                                |  |

## LIFETIME GUARANTEE

We are confident in our products and we want our customer to be, we proudly give a lifetime guarantee on our taps and showers, further details can be found on our website Dimensions (measurements in mm)