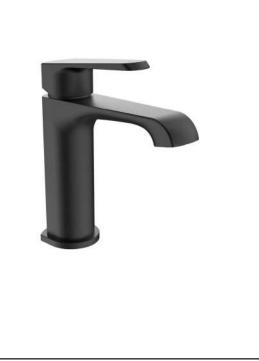

## **PRODUCT DATA SHEET** Montana Mono Basin Mixer Matte Black

Product Code: MON-007

| Product Name                | MON-007                              |  |
|-----------------------------|--------------------------------------|--|
| Product Description         | Montana Mono Basin Mixer Matte Black |  |
| Product Transportation      |                                      |  |
| Barcode                     | 5060991258427                        |  |
| Country of origin           | СН                                   |  |
| Commodity code              | 8481801190                           |  |
| Product Measurements        |                                      |  |
| Product Weight              | 1.1KG                                |  |
| Product Width               | 42mm                                 |  |
| Product Height              | 170mm                                |  |
| Product Lenght              | 161mm                                |  |
| Primary Packed Measurements |                                      |  |
| Packaged Weight             | 1.6KG                                |  |
| Packed Height               | 70mm                                 |  |
| Packed Width                | 165mm                                |  |
| Packed Length               | 180mm                                |  |