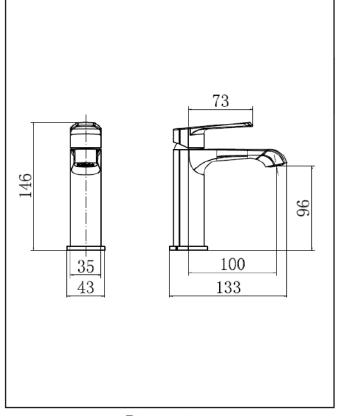

| Product Name                | MON-012                                      |  |
|-----------------------------|----------------------------------------------|--|
| Product Description         | Montana Mini Mono Basin Mixer Matte<br>Black |  |
| Product Transportation      |                                              |  |
| Barcode                     | 5060991258472                                |  |
| Country of origin           | СН                                           |  |
| Commodity code              | 8481801190                                   |  |
| Product Measurements        |                                              |  |
| Product Weight              | 0.8KG                                        |  |
| Product Width               | 35mm                                         |  |
| Product Height              | 146mm                                        |  |
| Product Lenght              | 133mm                                        |  |
| Primary Packed Measurements |                                              |  |
| Packaged Weight             | 1.3KG                                        |  |
| Packed Height               | 70mm                                         |  |
| Packed Width                | 150mm                                        |  |
| Packed Length               | 180mm                                        |  |

### LIFETIME GUARANTEE

We are confident in our products and we want our customer to be, we proudly give a lifetime guarantee on our taps and showers, further details can be found on our website **Dimensions**