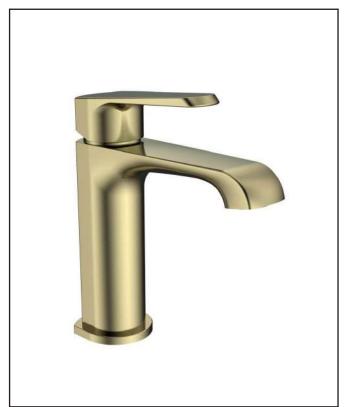

# PRODUCT DATA SHEET Montana Mini Mono Basin Mixer **Brushed Brass**

Product Code: MON-014

| General Information              |                       |  |
|----------------------------------|-----------------------|--|
| Construction Material            | Brass                 |  |
| Installation type                | Deck Mounted          |  |
| Colour / Finish                  | Brushed Brass         |  |
| Tap / Shower Attributes          |                       |  |
| WRAS Approved                    | TBC                   |  |
| TMV Approved                     | TBC                   |  |
| Minimum Operating Pressure (bar) | 0.5                   |  |
| Maximum Operating Pressure (bar) | 5                     |  |
| Flexible Tails Included          | Yes                   |  |
| Number of tap holes required     | 1                     |  |
| Handle Type                      | Lever                 |  |
| Swivel Spout                     | No                    |  |
| Inlet Connection                 | 1/2                   |  |
| Outlet Connection                | N/a                   |  |
| Tap Hole Diameter (mm)           | 35                    |  |
| Tap Type description             | Mini Mono Basin Mixer |  |
| Includes Waste                   | No                    |  |
| Valve / Cartridge Type           | 35mm                  |  |
| Flow Rates                       |                       |  |
| 0.2bar (I/min)                   | 27                    |  |
| 0.5bar (l/min)                   | 4                     |  |
| 1bar (l/min)                     | 5.5                   |  |
| 2bar (I/min)                     | 7.7                   |  |
| 3bar (I/min)                     | 9.4                   |  |
| 5bar (I/min)                     | 12.1                  |  |