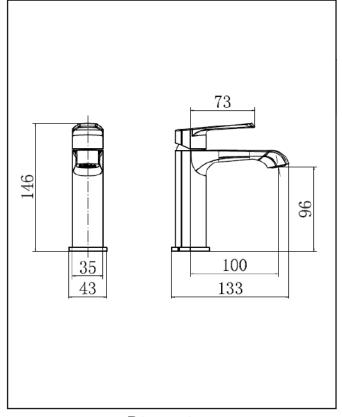

| Product Name                | MON-014                                        |
|-----------------------------|------------------------------------------------|
| Product Description         | Montana Mini Mono Basin Mixer<br>Brushed Brass |
| Product Transportation      |                                                |
| Barcode                     | 5060991258496                                  |
| Country of origin           | СН                                             |
| Commodity code              | 8481801190                                     |
| Product Measurements        |                                                |
| Product Weight              | 0.8KG                                          |
| Product Width               | 35mm                                           |
| Product Height              | 146mm                                          |
| Product Lenght              | 133mm                                          |
| Primary Packed Measurements |                                                |
| Packaged Weight             | 1.3KG                                          |
| Packed Height               | 70mm                                           |
| Packed Width                | 150mm                                          |
| Packed Length               | 180mm                                          |

### LIFETIME GUARANTEE

We are confident in our products and we want our customer to be, we proudly give a lifetime guarantee on our taps and showers, further details can be found on our website **Dimensions**