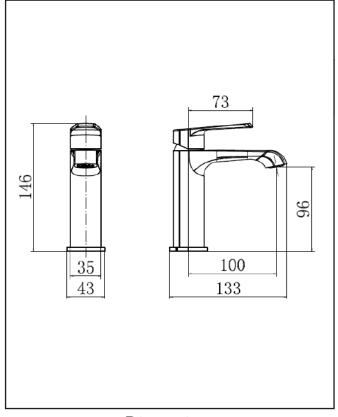

| Product Name                | MON-015                                   |  |
|-----------------------------|-------------------------------------------|--|
| Product Description         | Montana Mini Mono Basin Mixer<br>Gunmetal |  |
| Product Transportation      |                                           |  |
| Barcode                     | 5060991258502                             |  |
| Country of origin           | СН                                        |  |
| Commodity code              | 8481801190                                |  |
| Product Measurements        |                                           |  |
| Product Weight              | 0.8KG                                     |  |
| Product Width               | 35mm                                      |  |
| Product Height              | 146mm                                     |  |
| Product Lenght              | 133mm                                     |  |
| Primary Packed Measurements |                                           |  |
| Packaged Weight             | 1.3KG                                     |  |
| Packed Height               | 70mm                                      |  |
| Packed Width                | 150mm                                     |  |
| Packed Length               | 180mm                                     |  |

### LIFETIME GUARANTEE

We are confident in our products and we want our customer to be, we proudly give a lifetime guarantee on our taps and showers, further details can be found on our website **Dimensions**