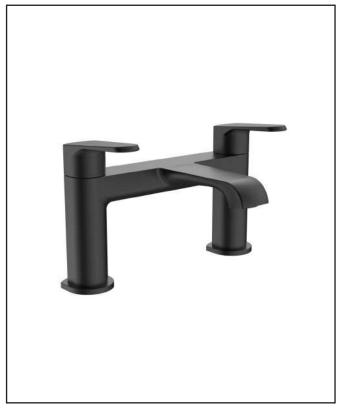

#### MON-022 **Product Description** Montana Bath Filler Matte Black **Product Transportation** 5060991258571 Barcode СН Country of origin 8481801190 Commodity code 1.7KG **Product Weight** Product Width 214mm 139mm Product Height Product Lenght 148mm Primary Packed Measurements 2.2KG Packaged Weight Packed Height 155mm