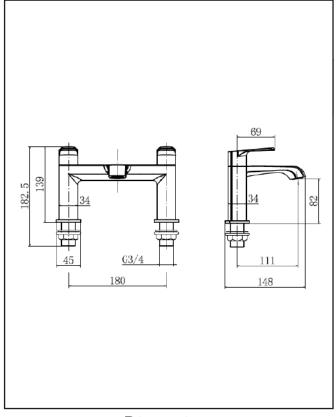

#### MON-022 **Product Description** Montana Bath Filler Matte Black **Product Transportation** 5060991258571 Barcode СН Country of origin 8481801190 Commodity code 1.7KG **Product Weight** Product Width 214mm 139mm Product Height Product Lenght 148mm Primary Packed Measurements 2.2KG Packaged Weight Packed Height 155mm

210m

250mm

| General Information              |                       |
|----------------------------------|-----------------------|
| Construction Material            | Brass                 |
| Installation type                | Deck Mounted          |
| Colour / Finish                  | Matte Black           |
| Tap / Shower Attributes          |                       |
| WRAS Approved                    | TBC                   |
| TMV Approved                     | TBC                   |
| Minimum Operating Pressure (bar) | 0.5                   |
| Maximum Operating Pressure (bar) | 5                     |
| Flexible Tails Included          | Yes                   |
| Number of tap holes required     | 2                     |
| Handle Type                      | Lever                 |
| Swivel Spout                     | No                    |
| Inlet Connection                 | 1/2                   |
| Outlet Connection                | N/a                   |
| Tap Hole Diameter (mm)           | 35                    |
| Tap Type description             | Bath Filler           |
| Includes Waste                   | No                    |
| Valve / Cartridge Type           | 1/4 Turn ceramic disk |
| Flow Rates                       |                       |
| 0.2bar (I/min)                   | 8.3                   |
| 0.5bar (l/min)                   | 12.5                  |
| 1bar (I/min)                     | 17.2                  |
| 2bar (I/min)                     | 24.1                  |
| 3bar (I/min)                     | 29.5                  |
| 5bar (l/min)                     | 38.3                  |