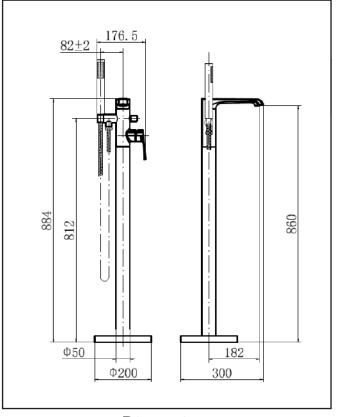

# PRODUCT DATA SHEET Montana Freestanding Bath **Shower Mixer Chrome**

Product Code: MON-036

Packed Length

220mm

| General Information              |                   |
|----------------------------------|-------------------|
| Construction Material            | Brass             |
| Installation type                | Floor Mounted     |
| Colour / Finish                  | Chrome            |
| Tap / Shower Attributes          |                   |
| WRAS Approved                    | TBC               |
| TMV Approved                     | TBC               |
| Minimum Operating Pressure (bar) | 0.5               |
| Maximum Operating Pressure (bar) | 5                 |
| Flexible Tails Included          | Yes               |
| Number of tap holes required     | 1                 |
| Handle Type                      | Lever             |
| Swivel Spout                     | No                |
| Inlet Connection                 | 1/2               |
| Outlet Connection                | N/a               |
| Tap Hole Diameter (mm)           | 35                |
| Tap Type description             | Free Standing Tap |
| Includes Waste                   | No                |
| Valve / Cartridge Type           | 35mm              |
| Flow Rates                       |                   |
| 0.2bar (l/min)                   | 2.7               |
| 0.5bar (l/min)                   | 4.2               |
| 1bar (I/min)                     | 5.9               |
| 2bar (I/min)                     | 8.8               |
| 3bar (I/min)                     | 11.4              |
| 5bar (l/min)                     | 16.5              |