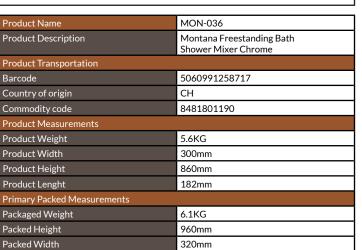

# PRODUCT DATA SHEET Montana Freestanding Bath **Shower Mixer Chrome**

Product Code: MON-036

Packed Length

220mm

| General Information              |                   |
|----------------------------------|-------------------|
| Construction Material            | Brass             |
| Installation type                | Floor Mounted     |
| Colour / Finish                  | Chrome            |
| Tap / Shower Attributes          |                   |
| WRAS Approved                    | TBC               |
| TMV Approved                     | TBC               |
| Minimum Operating Pressure (bar) | 0.5               |
| Maximum Operating Pressure (bar) | 5                 |
| Flexible Tails Included          | Yes               |
| Number of tap holes required     | 1                 |
| Handle Type                      | Lever             |
| Swivel Spout                     | No                |
| Inlet Connection                 | 1/2               |
| Outlet Connection                | N/a               |
| Tap Hole Diameter (mm)           | 35                |
| Tap Type description             | Free Standing Tap |
| Includes Waste                   | No                |
| Valve / Cartridge Type           | 35mm              |
| Flow Rates                       |                   |
| 0.2bar (l/min)                   | 2.7               |
| 0.5bar (l/min)                   | 4.2               |
| 1bar (I/min)                     | 5.9               |
| 2bar (I/min)                     | 8.8               |
| 3bar (I/min)                     | 11.4              |
| 5bar (l/min)                     | 16.5              |