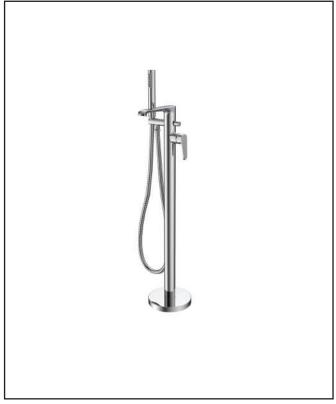

# PRODUCT DATA SHEET Montana Freestanding Bath **Shower Mixer Chrome**

Product Code: MON-036

Packed Length

220mm

| General Information              |                   |
|----------------------------------|-------------------|
| Construction Material            | Brass             |
| Installation type                | Floor Mounted     |
| Colour / Finish                  | Chrome            |
| Tap / Shower Attributes          |                   |
| WRAS Approved                    | TBC               |
| TMV Approved                     | TBC               |
| Minimum Operating Pressure (bar) | 0.5               |
| Maximum Operating Pressure (bar) | 5                 |
| Flexible Tails Included          | Yes               |
| Number of tap holes required     | 1                 |
| Handle Type                      | Lever             |
| Swivel Spout                     | No                |
| Inlet Connection                 | 1/2               |
| Outlet Connection                | N/a               |
| Tap Hole Diameter (mm)           | 35                |
| Tap Type description             | Free Standing Tap |
| Includes Waste                   | No                |
| Valve / Cartridge Type           | 35mm              |
| Flow Rates                       |                   |
| 0.2bar (l/min)                   | 2.7               |
| 0.5bar (l/min)                   | 4.2               |
| 1bar (I/min)                     | 5.9               |
| 2bar (I/min)                     | 8.8               |
| 3bar (I/min)                     | 11.4              |
| 5bar (l/min)                     | 16.5              |