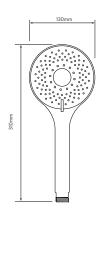

# WITH ADJUSTABLE HEAD AND BATH OVERFLOW FILLER - GRAVITY PUMPED

### **DIMENSIONAL DRAWINGS**

SHOWER RAIL KIT



#### SHOWER HEAD



CONTROLLER



SHOWER HOSE



#### BATH OVERFLOW FILLER



### AQUALISA SMARTVALVE™









# WITH ADJUSTABLE HEAD AND BATH OVERFLOW FILLER - GRAVITY PUMPED

TECHNICAL SPECIFICATIONS

| Minimum pressure requirements                                  | Aqualisa SmartValve™ must be sited no higher than the base level of the cold water system                                       |
|----------------------------------------------------------------|---------------------------------------------------------------------------------------------------------------------------------|
| Maximum pressure requirements                                  | 1 bar (Gravity)                                                                                                                 |
| Aqualisa SmartValve™