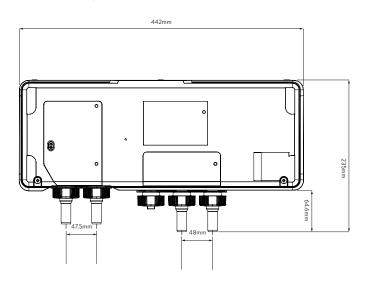

### AQUALISA SMARTVALVE™

# WITH ADJUSTABLE HEAD AND BATH OVERFLOW FILLER - GRAVITY PUMPED

TECHNICAL SPECIFICATIONS

| Minimum pressure requirements                                  | Aqualisa SmartValve™ must be sited no higher than the base level of the cold water system                                       |
|----------------------------------------------------------------|---------------------------------------------------------------------------------------------------------------------------------|
| Maximum pressure requirements                                  | 1 bar (Gravity)                                                                                                                 |
| Aqualisa SmartValve™ inlet fitting connections                 | 15mm push fit fittings, valve inlet centres 48mm, inlet supply positions – hot right, cold left                                 |
| Aqualisa SmartValve™ and diverter outlet connections           | 15mm push fit                                                                                                                   |
| Permissible Aqualisa SmartValve™ and diverter siting locations | Loft, airing cupboard, under bath                                                                                               |
| Supply temperature                                             | Cold inlet temperature 1°C (minimum) Cold inlet temperature 15°C (maximum) Hot inlet temperature 65°C (maximum)                 |
| Water system                                                   | Gravity                                                                                                                         |
| Features                                                       | Proximity sensor (to wake controller up)                                                                                        |
|                                                                | Large rotary temperature ring                                                                                                   |
|                                                                | Digital display system                                                                                                          |
|                                                                | User definable shower profiles / experiences (available via the Aqualisa app)                                                   |
|                                                                | Warm and ready indicator                                                                                                        |
|                                                                | Optical on off switch                                                                                                           |
|                                                                | Unique Q™ lever control                                                                                                         |
|                                                                | Magnetically damped Q™ lever                                                                                                    |
|                                                                | 130mm Vita™ shower head with 3 spray patterns                                                                                   |
|                                                                | Wi-Fi & App compatible – control your product with your smart phone and smart home device e.g. Alexa                            |
|                                                                | App functions include start/stop, set your flow and temperature, shower timer, user dashboard, usage tracker and help & support |
|                                                                | Aqualisa SmartValve™                                                                                                            |
|                                                                | Optional wireless rechargeable remote control                                                                                   |
|                                                                | You can select the shower outlet you want to start first everytime                                                              |
|                                                                | Digital diverter technology                                                                                                     |
| Guarantee period                                               | 5-year guarantee - shower unit                                                                                                  |
|                                                                | 2-year guarantee - shower head and kit                                                                                          |
| Approvals                                                      | CE Marking                                                                                                                      |
|                                                                | UKCA                                                                                                                            |
|                                                                | BEAB                                                                                                                            |