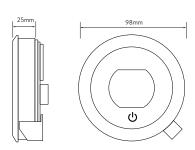

# WITH ADJUSTABLE HEAD AND BATH OVERFLOW FILLER - GRAVITY PUMPED

### **DIMENSIONAL DRAWINGS**

SHOWER RAIL KIT



#### SHOWER HEAD



CONTROLLER



SHOWER HOSE



#### BATH OVERFLOW FILLER



### AQUALISA SMARTVALVE™









# WITH ADJUSTABLE HEAD AND BATH OVERFLOW FILLER - GRAVITY PUMPED

TECHNICAL SPECIFICATIONS

| Minimum pressure requirements                                  | Aqualisa SmartValve™ must be sited no higher than the base level of the cold water system                                       |
|----------------------------------------------------------------|---------------------------------------------------------------------------------------------------------------------------------|
| Maximum pressure requirements                                  | 1 bar (Gravity)                                                                                                                 |
| Aqualisa SmartValve™ inlet fitting