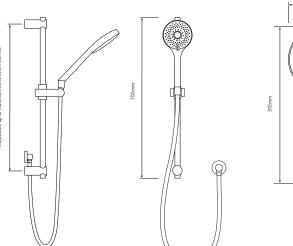

### **DIMENSIONAL DRAWINGS**

SHOWER RAIL KIT

#### SHOWER HEAD

CONTROLLER

SHOWER HOSE

#### BATH OVERFLOW FILLER