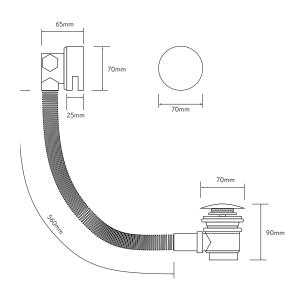

# WITH ADJUSTABLE HEAD AND BATH OVERFLOW FILLER - GRAVITY PUMPED

### **DIMENSIONAL DRAWINGS**

SHOWER RAIL KIT



#### SHOWER HEAD



CONTROLLER



SHOWER HOSE



#### BATH OVERFLOW FILLER



### AQUALISA SMARTVALVE™









# WITH ADJUSTABLE HEAD AND BATH OVERFLOW FILLER - GRAVITY PUMPED

TECHNICAL SPECIFICATIONS

| Minimum pressure requirements                                  | Aqualisa SmartValve™ must be sited no higher than the base level of the cold water system                                       |
|----------------------------------------------------------------|---------------------------------------------------------------------------------------------------------------------------------|
| Maximum pressure requirements                                  | 1 bar (Gravity)                                                                                                                 |
| Aqualisa SmartValve™ inlet fitting connections                 | 15mm push fit