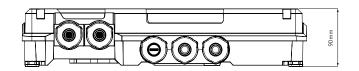

### AQUALISA SMARTVALVE™

# WITH ADJUSTABLE HEAD AND BATH OVERFLOW FILLER - GRAVITY PUMPED

TECHNICAL SPECIFICATIONS

| Minimum pressure requirements                                  | Aqualisa SmartValve™ must be sited no higher than the base level of the cold water system                                       |
|----------------------------------------------------------------|---------------------------------------------------------------------------------------------------------------------------------|
| Maximum pressure requirements                                  | 1 bar (Gravity)                                                                                                                 |
| Aqualisa SmartValve™ inlet fitting connections                 | 15mm push fit fittings, valve inlet centres 48mm, inlet supply positions – hot right, cold left                                 |
| Aqualisa SmartValve™ and diverter outlet connections           | 15mm push fit                                                                                                                   |
| Permissible Aqualisa SmartValve™ and diverter siting locations | Loft, airing cupboard, under bath                                                                                               |
| Supply temperature                                             | Cold inlet temperature 1°C (minimum) Cold inlet temperature 15°C (maximum) Hot inlet temperature 65°C (maximum)                 |
| Water system                                                   | Gravity                                                                                                                         |
| Features                                                       | Proximity sensor (to wake controller up)                                                                                        |
|                                                                | Large rotary temperature ring                                                                                                   |
|                                                                | Digital display system                                                                                                          |
|                                                                | User definable shower profiles / experiences (available via the Aqualisa app)                                                   |
|                                                                | Warm and ready indicator                                                                                                        |
|                                                                | Optical on off switch                                                                                                           |
|                                                                | Unique Q™ lever control                                                                                                         |
|                                                                | Magnetically damped Q™ lever                                                                                                    |
|                                                                | 130mm Vita™ shower head with 3 spray patterns                                                                                   |
|                                                                | Wi-Fi & App compatible – control your product with your smart phone and smart home device e.g. Alexa                            |
|                                                                | App functions include start/stop, set your flow and temperature, shower timer, user dashboard, usage tracker and help & support |
|                                                                | Aqualisa SmartValve™                                                                                                            |
|                                                                | Optional wireless rechargeable remote control                                                                                   |
|                                                                | You can select the shower outlet you want to start first everytime                                                              |
|                                                                | Digital diverter technology                                                                                                     |
| Guarantee period                                               | 5-year guarantee - shower unit                                                                                                  |
|                                                                | 2-year guarantee - shower head and kit                                                                                          |
| Approvals                                                      | CE Marking                                                                                                                      |
|                                                                | UKCA                                                                                                                            |
|                                                                | BEAB                                                                                                                            |