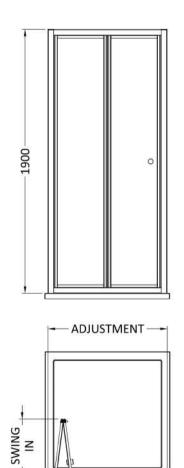

## ENCLOSURES

Sales Code: SMBD10-E6

Description: 1900 X 1000mm Bi-Fold Shower Door

ENTRY -----

-

| Product Dimensions              |                               |
|---------------------------------|-------------------------------|
| Height (mm):                    | 1900                          |
| Width (mm):                     | 990                           |
| Depth (mm):                     | 39                            |
| Nett Weight (kg):               | 28.2                          |
| Packaging Dimensions            |                               |
| Height (mm):                    | 1955                          |
| Width (mm):                     | 995                           |
| Length (mm):                    | 85                            |
| Gross Weight (kg):              | 28.2                          |
| Packaging Data                  |                               |
| Box Colour:                     | Brown Cardboard Box - Printed |
| Box Qty:                        | 1                             |
| Label Size:                     | 100 x 50                      |
| Label Colour:                   | Not Applicable                |
| Label Qty:                      | 0                             |
| <b>Outer Box Dimensions (If</b> | f Applicable)                 |
| Height (mm):                    |                               |
| Width (mm):                     |                               |
| Depth (mm):                     |                               |
| Length (mm):                    |                               |
| Gross Weight (kg):              |                               |
| Barcode:                        | 5056678433546                 |
| Product Details                 |                               |
| Country of Origin:              | China                         |
| Fitting Instruction:            | No                            |
| CE & UKCA:                      | No                            |
| Profile Material:               | Aluminium                     |
| Profile Finish:                 | Chrome                        |
| Adjustments (mm):               | 950mm - 990mm                 |
| Entry Width (mm):               | 736mm                         |
| Swing In Dim (mm):              | 435mm                         |
| Swing Out Dim (mm):             | N/A                           |
| Radius (mm):                    | Not Applicable                |
| Glass Thickness (mm):           | 4                             |
| Easy Fit:                       | Yes                           |
| Easy Clean:                     | No                            |
| Handle Style:                   | Knob Handle                   |
| Handle Material:                | ABS                           |
| Enclosure Design:               | Framed                        |
| Wheel Type:                     | Captive And Fixed.            |
| Support Bar Included:           | Support Bar Not Included      |
| Extras:                         | None                          |