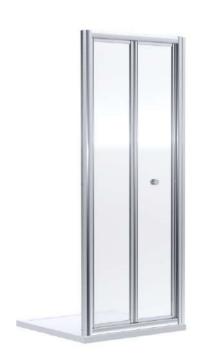

## ENCLOSURES

Sales Code: SMBD10-E6

Description: 1900 X 1000mm Bi-Fold Shower Door

ENTRY -----

-

| Product Dimensions              |                               |
|---------------------------------|-------------------------------|
| Height (mm):                    | 1900                          |
| Width (mm):                     | 990                           |
| Depth (mm):                     | 39                            |
| Nett Weight (kg):               | 28.2                          |
| Packaging Dimensions            |                               |
| Height (mm):                    | 1955                          |
| Width (mm):                     | 995                           |
| Length (mm):                    | 85                            |
| Gross Weight (kg):              | 28.2                          |
| Packaging Data                  |                               |
| Box Colour:                     | Brown Cardboard Box - Printed |
| Box Qty:                        | 1                             |
| Label Size:                     | 100 x 50                      |
| Label Colour:                   | Not Applicable                |
| Label Qty:                      | 0                             |
| <b>Outer Box Dimensions (If</b> | f Applicable)                 |
| Height (mm):                    |                               |
| Width (mm):                     |                               |
| Depth (mm):                     |                               |
| Length (mm):                    |                               |
| Gross Weight (kg):              |                               |
| Barcode:                        | 5056678433546                 |
| Product Details                 |                               |
| Country of Origin:              | China                         |
| Fitting Instruction:            | No                            |
| CE & UKCA:                      | No                            |
| Profile Material:               | Aluminium                     |
| Profile Finish:                 | Chrome                        |
| Adjustments (mm):               | 950mm - 990mm                 |
| Entry Width (mm):               | 736mm                         |
| Swing In Dim (mm):              | 435mm                         |
| Swing Out Dim (mm):             | N/A                           |
| Radius (mm):                    | Not Applicable                |
| Glass Thickness (mm):           | 4                             |
| Easy Fit:                       | Yes                           |
| Easy Clean:                     | No                            |
| Handle Style:                   | Knob Handle                   |
| Handle Material:                | ABS                           |
| Enclosure Design:               | Framed                        |
| Wheel Type:                     | Captive And Fixed.            |
| Support Bar Included:           | Support Bar Not Included      |
| Extras:                         | None                          |