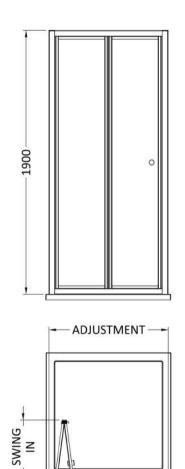

## ENCLOSURES

Sales Code: SMBD11-E6

Description: 1900 X 1100mm Bi-Fold Shower Door

ENTRY -----

-

| Product Dimensions              |                               |
|---------------------------------|-------------------------------|
| Height (mm):                    | 1900                          |
| Width (mm):                     | 1090                          |
| Depth (mm):                     | 39                            |
| Nett Weight (kg):               | 28.3                          |
| Packaging Dimensions            |                               |
| Height (mm):                    | 1955                          |
| Width (mm):                     | 1095                          |
| Length (mm):                    | 85                            |
| Gross Weight (kg):              | 28.3                          |
| Packaging Data                  |                               |
| Box Colour:                     | Brown Cardboard Box - Printed |
| Box Qty:                        | 1                             |
| Label Size:                     | 100 x 50                      |
| Label Colour:                   | Not Applicable                |
| Label Qty:                      | 0                             |
| <b>Outer Box Dimensions (If</b> | Applicable)                   |
| Height (mm):                    |                               |
| Width (mm):                     |                               |
| Depth (mm):                     |                               |
| Length (mm):                    |                               |
| Gross Weight (kg):              |                               |
| Barcode:                        | 5056678433553                 |
| Product Details                 |                               |
| Country of Origin:              | China                         |
| Fitting Instruction:            | No                            |
| CE & UKCA:                      | No                            |
| Profile Material:               | Aluminium                     |
| Profile Finish:                 | Chrome                        |
| Adjustments (mm):               | 1050mm - 1090mm               |
| Entry Width (mm):               | 836mm                         |
| Swing In Dim (mm):              | 485mm                         |
| Swing Out Dim (mm):             | N/A                           |
| Radius (mm):                    | Not Applicable                |
| Glass Thickness (mm):           | 4                             |
| Easy Fit:                       | Yes                           |
| Easy Clean:                     | No                            |
| Handle Style:                   | Knob Handle                   |
| Handle Material:                | ABS                           |
| Enclosure Design:               | Framed                        |
| Wheel Type:                     | Captive And Fixed.            |
| Support Bar Included:           | Support Bar Not Included      |
| Extras:                         | None                          |