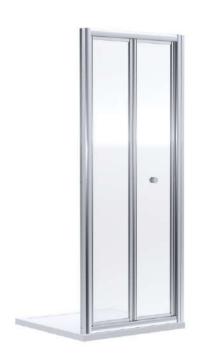

## ENCLOSURES

Sales Code: SMBD11-E6

Description: 1900 X 1100mm Bi-Fold Shower Door

ENTRY -----

-

| Product Dimensions              |                               |
|---------------------------------|-------------------------------|
| Height (mm):                    | 1900                          |
| Width (mm):                     | 1090                          |
| Depth (mm):                     | 39                            |
| Nett Weight (kg):               | 28.3                          |
| Packaging Dimensions            |                               |
| Height (mm):                    | 1955                          |
| Width (mm):                     | 1095                          |
| Length (mm):                    | 85                            |
| Gross Weight (kg):              | 28.3                          |
| Packaging Data                  |                               |
| Box Colour:                     | Brown Cardboard Box - Printed |
| Box Qty:                        | 1                             |
| Label Size:                     | 100 x 50                      |
| Label Colour:                   | Not Applicable                |
| Label Qty:                      | 0                             |
| <b>Outer Box Dimensions (If</b> | Applicable)                   |
| Height (mm):                    |                               |
| Width (mm):                     |                               |
| Depth (mm):                     |                               |
| Length (mm):                    |                               |
| Gross Weight (kg):              |                               |
| Barcode:                        | 5056678433553                 |
| Product Details                 |                               |
| Country of Origin:              | China                         |
| Fitting Instruction:            | No                            |
| CE & UKCA:                      | No                            |
| Profile Material:               | Aluminium                     |
| Profile Finish:                 | Chrome                        |
| Adjustments (mm):               | 1050mm - 1090mm               |
| Entry Width (mm):               | 836mm                         |
| Swing In Dim (mm):              | 485mm                         |
| Swing Out Dim (mm):             | N/A                           |
| Radius (mm):                    | Not Applicable                |
| Glass Thickness (mm):           | 4                             |
| Easy Fit:                       | Yes                           |
| Easy Clean:                     | No                            |
| Handle Style:                   | Knob Handle                   |
| Handle Material:                | ABS                           |
| Enclosure Design:               | Framed                        |
| Wheel Type:                     | Captive And Fixed.            |
| Support Bar Included:           | Support Bar Not Included      |
| Extras:                         | None                          |