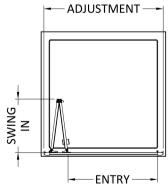

Sales Code: SMBD7-E6 Description: 1900 X 700mm Bi-Fold Shower Door

| <b>Product Dimensions</b>            |                               |
|--------------------------------------|-------------------------------|
| Height (mm):                         | 1900                          |
| Width (mm):                          | 690                           |
| Depth (mm):                          | 39                            |
| Nett Weight (kg):                    | 19.6                          |
| Packaging Dimensions                 |                               |
| Height (mm):                         | 1955                          |
| Width (mm):                          | 695                           |
| Length (mm):                         | 85                            |
| Gross Weight (kg):                   | 19.6                          |
| Packaging Data                       |                               |
| Box Colour:                          | Brown Cardboard Box - Printed |
| Box Qty:                             | 1                             |
| Label Size:                          | 100 x 50                      |
| Label Colour:                        | Not Applicable                |
| Label Qty:                           | 0                             |
| Outer Box Dimensions (If Applicable) |                               |
| Height (mm):                         |                               |
| Width (mm):                          |                               |
| Depth (mm):                          |                               |
| Length (mm):                         |                               |
| Gross Weight (kg):                   |                               |
| Barcode:                             | 5056678433508                 |
| <b>Product Details</b>               |                               |
| Country of Origin:                   | China                         |
| Fitting Instruction:                 | No                            |
| CE & UKCA:                           | No                            |
| Profile Material:                    | Aluminium                     |
| Profile Finish:                      | Chrome                        |
| Adjustments (mm):                    | 650mm-690mm                   |
| Entry Width (mm):                    | 436mm                         |
| Swing In Dim (mm):                   | 285mm                         |
| Swing Out Dim (mm):                  | N/A                           |
| Radius (mm):                         | Not Applicable                |
| Glass Thickness (mm):                | 4                             |
| Easy Fit:                            | Yes                           |
| Easy Clean:                          | No                            |
| Handle Style:                        | Knob Handle                   |
| Handle Material:                     | ABS                           |
| Enclosure Design:                    | Framed                        |
| Wheel Type:                          | Captive And Fixed.            |
| Support Bar Included:                | Support Bar Not Included      |
| Extras:                              | None                          |