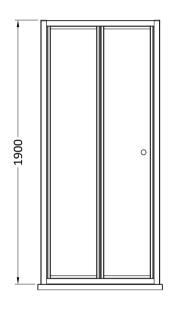

Sales Code: SMBD7-E6 Description: 1900 X 700mm Bi-Fold Shower Door

| <b>Product Dimensions</b>            |                               |
|--------------------------------------|-------------------------------|
| Height (mm):                         | 1900                          |
| Width (mm):                          | 690                           |
| Depth (mm):                          | 39                            |
| Nett Weight (kg):                    | 19.6                          |
| Packaging Dimensions                 |                               |
| Height (mm):                         | 1955                          |
| Width (mm):                          | 695                           |
| Length (mm):                         | 85                            |
| Gross Weight (kg):                   | 19.6                          |
| Packaging Data                       |                               |
| Box Colour:                          | Brown Cardboard Box - Printed |
| Box Qty:                             | 1                             |
| Label Size:                          | 100 x 50                      |
| Label Colour:                        | Not Applicable                |
| Label Qty:                           | 0                             |
| Outer Box Dimensions (If Applicable) |                               |
| Height (mm):                         |                               |
| Width (mm):                          |                               |
| Depth (mm):                          |                               |
| Length (mm):                         |                               |
| Gross Weight (kg):                   |                               |
| Barcode:                             | 5056678433508                 |
| <b>Product Details</b>               |                               |
| Country of Origin:                   | China                         |
| Fitting Instruction:                 | No                            |
| CE & UKCA:                           | No                            |
| Profile Material:                    | Aluminium                     |
| Profile Finish:                      | Chrome                        |
| Adjustments (mm):                    | 650mm-690mm                   |
| Entry Width (mm):                    | 436mm                         |
| Swing In Dim (mm):                   | 285mm                         |
| Swing Out Dim (mm):                  | N/A                           |
| Radius (mm):                         | Not Applicable                |
| Glass Thickness (mm):                | 4                             |
| Easy Fit:                            | Yes                           |
| Easy Clean:                          | No                            |
| Handle Style:                        | Knob Handle                   |
| Handle Material:                     | ABS                           |
| Enclosure Design:                    | Framed                        |
| Wheel Type:                          | Captive And Fixed.            |
| Support Bar Included:                | Support Bar Not Included      |
| Extras:                              | None                          |