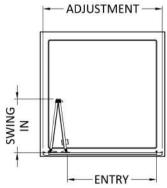

Sales Code: SMBD76BP-E6 Description: 1900 X 760mm Bi-Fold Shower Door

| <b>Product Dimensions</b>       |                               |
|---------------------------------|-------------------------------|
| Height (mm):                    | 1900                          |
| Width (mm):                     | 750                           |
| Depth (mm):                     | 39                            |
| Nett Weight (kg):               | 22.8                          |
| Packaging Dimensions            |                               |
| Height (mm):                    | 1955                          |
| Width (mm):                     | 755                           |
| Length (mm):                    | 85                            |
| Gross Weight (kg):              | 22.8                          |
| Packaging Data                  |                               |
| Box Colour:                     | Brown Cardboard Box - Printed |
| Box Qty:                        | 1                             |
| Label Size:                     | 100 x 50                      |
| Label Colour:                   | Not Applicable                |
| Label Qty:                      | 0                             |
| <b>Outer Box Dimensions (It</b> | f Applicable)                 |
| Height (mm):                    | 11 /                          |
| Width (mm):                     |                               |
| Depth (mm):                     |                               |
| Length (mm):                    |                               |
| Gross Weight (kg):              |                               |
| Barcode:                        | 5056678452561                 |
| <b>Product Details</b>          |                               |
| Country of Origin:              | China                         |
| Fitting Instruction:            | No                            |
| CE & UKCA:                      | No                            |
| Profile Material:               | Aluminium                     |
| Profile Finish:                 | Matt Black                    |
| Adjustments (mm):               | 710mm - 750mm                 |
| Entry Width (mm):               | 516mm                         |
| Swing In Dim (mm):              | 315mm                         |
| Swing Out Dim (mm):             | N/A                           |
| Radius (mm):                    | Not Applicable                |
| Glass Thickness (mm):           | 4                             |
| Easy Fit:                       | Yes                           |
| Easy Clean:                     | No                            |
| Handle Style:                   | Knob Handle                   |
| Handle Material:                | ABS                           |
| Enclosure Design:               | Framed                        |
| Wheel Type:                     | Captive And Fixed.            |
| Support Bar Included:           | Support Bar Not Included      |
| Extras:                         | None                          |
|                                 |                               |