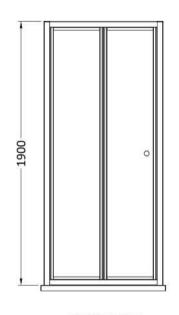

Sales Code: SMBD76BP-E6 Description: 1900 X 760mm Bi-Fold Shower Door

| <b>Product Dimensions</b>       |                               |
|---------------------------------|-------------------------------|
| Height (mm):                    | 1900                          |
| Width (mm):                     | 750                           |
| Depth (mm):                     | 39                            |
| Nett Weight (kg):               | 22.8                          |
| Packaging Dimensions            |                               |
| Height (mm):                    | 1955                          |
| Width (mm):                     | 755                           |
| Length (mm):                    | 85                            |
| Gross Weight (kg):              | 22.8                          |
| Packaging Data                  |                               |
| Box Colour:                     | Brown Cardboard Box - Printed |
| Box Qty:                        | 1                             |
| Label Size:                     | 100 x 50                      |
| Label Colour:                   | Not Applicable                |
| Label Qty:                      | 0                             |
| <b>Outer Box Dimensions (It</b> | f Applicable)                 |
| Height (mm):                    | 11 /                          |
| Width (mm):                     |                               |
| Depth (mm):                     |                               |
| Length (mm):                    |                               |
| Gross Weight (kg):              |                               |
| Barcode:                        | 5056678452561                 |
| <b>Product Details</b>          |                               |
| Country of Origin:              | China                         |
| Fitting Instruction:            | No                            |
| CE & UKCA:                      | No                            |
| Profile Material:               | Aluminium                     |
| Profile Finish:                 | Matt Black                    |
| Adjustments (mm):               | 710mm - 750mm                 |
| Entry Width (mm):               | 516mm                         |
| Swing In Dim (mm):              | 315mm                         |
| Swing Out Dim (mm):             | N/A                           |
| Radius (mm):                    | Not Applicable                |
| Glass Thickness (mm):           | 4                             |
| Easy Fit:                       | Yes                           |
| Easy Clean:                     | No                            |
| Handle Style:                   | Knob Handle                   |
| Handle Material:                | ABS                           |
| Enclosure Design:               | Framed                        |
| Wheel Type:                     | Captive And Fixed.            |
| Support Bar Included:           | Support Bar Not Included      |
| Extras:                         | None                          |
|                                 |                               |