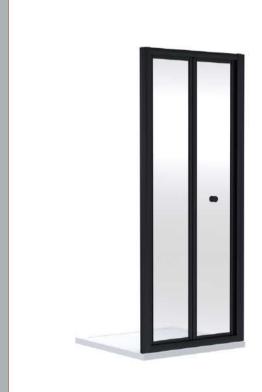

Sales Code: SMBD76BP-E6 Description: 1900 X 760mm Bi-Fold Shower Door

| <b>Product Dimensions</b>       |                               |
|---------------------------------|-------------------------------|
| Height (mm):                    | 1900                          |
| Width (mm):                     | 750                           |
| Depth (mm):                     | 39                            |
| Nett Weight (kg):               | 22.8                          |
| Packaging Dimensions            |                               |
| Height (mm):                    | 1955                          |
| Width (mm):                     | 755                           |
| Length (mm):                    | 85                            |
| Gross Weight (kg):              | 22.8                          |
| Packaging Data                  |                               |
| Box Colour:                     | Brown Cardboard Box - Printed |
| Box Qty:                        | 1                             |
| Label Size:                     | 100 x 50                      |
| Label Colour:                   | Not Applicable                |
| Label Qty:                      | 0                             |
| <b>Outer Box Dimensions (It</b> | f Applicable)                 |
| Height (mm):                    | 11 /                          |
| Width (mm):                     |                               |
| Depth (mm):                     |                               |
| Length (mm):                    |                               |
| Gross Weight (kg):              |                               |
| Barcode:                        | 5056678452561                 |
| <b>Product Details</b>          |                               |
| Country of Origin:              | China                         |
| Fitting Instruction:            | No                            |
| CE & UKCA:                      | No                            |
| Profile Material:               | Aluminium                     |
| Profile Finish:                 | Matt Black                    |
| Adjustments (mm):               | 710mm - 750mm                 |
| Entry Width (mm):               | 516mm                         |
| Swing In Dim (mm):              | 315mm                         |
| Swing Out Dim (mm):             | N/A                           |
| Radius (mm):                    | Not Applicable                |
| Glass Thickness (mm):           | 4                             |
| Easy Fit:                       | Yes                           |
| Easy Clean:                     | No                            |
| Handle Style:                   | Knob Handle                   |
| Handle Material:                | ABS                           |
| Enclosure Design:               | Framed                        |
| Wheel Type:                     | Captive And Fixed.            |
| Support Bar Included:           | Support Bar Not Included      |
| Extras:                         | None                          |
|                                 |                               |