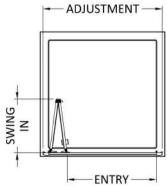

Sales Code: SMBD7BB-E6 Description: 1900 X 700mm Bi-Fold Shower Door

| Product Dimensions         |                               |
|----------------------------|-------------------------------|
| Height (mm):               | 1900                          |
| Width (mm):                | 690                           |
| Depth (mm):                | 39                            |
| Nett Weight (kg):          | 19.6                          |
| Packaging Dimensions       |                               |
| Height (mm):               | 1955                          |
| Width (mm):                | 695                           |
| Length (mm):               | 85                            |
| Gross Weight (kg):         | 19.6                          |
| Packaging Data             |                               |
| Box Colour:                | Brown Cardboard Box - Printed |
| Box Qty:                   | 1                             |
| Label Size:                | 100 x 50                      |
| Label Colour:              | Not Applicable                |
| Label Qty:                 | 0                             |
| Outer Box Dimensions (If A | pplicable)                    |
| Height (mm):               |                               |
| Width (mm):                |                               |
| Depth (mm):                |                               |
| Length (mm):               |                               |
| Gross Weight (kg):         |                               |
| Barcode:                   | 5056678452899                 |
| Product Details            |                               |
| Country of Origin:         | China                         |
| Fitting Instruction:       | No                            |
| CE & UKCA:                 | No                            |
| Profile Material:          | Aluminium                     |
| Profile Finish:            | Brushed Brass                 |
| Adjustments (mm):          | 650mm-690mm                   |
| Entry Width (mm):          | 436mm                         |
| Swing In Dim (mm):         | 285mm                         |
| Swing Out Dim (mm):        | N/A                           |
| Radius (mm):               | Not Applicable                |
| Glass Thickness (mm):      | 4                             |
| Easy Fit:                  | Yes                           |
| Easy Clean:                | No                            |
| Handle Style:              | Knob Handle                   |
| Handle Material:           | ABS                           |
| Enclosure Design:          | Framed                        |
| Wheel Type:                | Captive And Fixed.            |
| Support Bar Included:      | Support Bar Not Included      |
| Extras:                    | None                          |