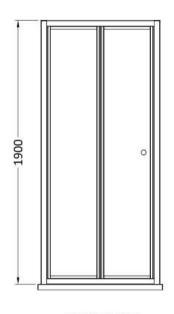

Sales Code: SMBD7BB-E6 Description: 1900 X 700mm Bi-Fold Shower Door

| Product Dimensions         |                               |
|----------------------------|-------------------------------|
| Height (mm):               | 1900                          |
| Width (mm):                | 690                           |
| Depth (mm):                | 39                            |
| Nett Weight (kg):          | 19.6                          |
| Packaging Dimensions       |                               |
| Height (mm):               | 1955                          |
| Width (mm):                | 695                           |
| Length (mm):               | 85                            |
| Gross Weight (kg):         | 19.6                          |
| Packaging Data             |                               |
| Box Colour:                | Brown Cardboard Box - Printed |
| Box Qty:                   | 1                             |
| Label Size:                | 100 x 50                      |
| Label Colour:              | Not Applicable                |
| Label Qty:                 | 0                             |
| Outer Box Dimensions (If A | pplicable)                    |
| Height (mm):               |                               |
| Width (mm):                |                               |
| Depth (mm):                |                               |
| Length (mm):               |                               |
| Gross Weight (kg):         |                               |
| Barcode:                   | 5056678452899                 |
| Product Details            |                               |
| Country of Origin:         | China                         |
| Fitting Instruction:       | No                            |
| CE & UKCA:                 | No                            |
| Profile Material:          | Aluminium                     |
| Profile Finish:            | Brushed Brass                 |
| Adjustments (mm):          | 650mm-690mm                   |
| Entry Width (mm):          | 436mm                         |
| Swing In Dim (mm):         | 285mm                         |
| Swing Out Dim (mm):        | N/A                           |
| Radius (mm):               | Not Applicable                |
| Glass Thickness (mm):      | 4                             |
| Easy Fit:                  | Yes                           |
| Easy Clean:                | No                            |
| Handle Style:              | Knob Handle                   |
| Handle Material:           | ABS                           |
| Enclosure Design:          | Framed                        |
| Wheel Type:                | Captive And Fixed.            |
| Support Bar Included:      | Support Bar Not Included      |
| Extras:                    | None                          |