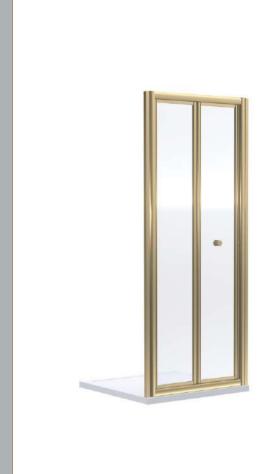

Sales Code: SMBD7BB-E6 Description: 1900 X 700mm Bi-Fold Shower Door

| Product Dimensions         |                               |
|----------------------------|-------------------------------|
| Height (mm):               | 1900                          |
| Width (mm):                | 690                           |
| Depth (mm):                | 39                            |
| Nett Weight (kg):          | 19.6                          |
| Packaging Dimensions       |                               |
| Height (mm):               | 1955                          |
| Width (mm):                | 695                           |
| Length (mm):               | 85                            |
| Gross Weight (kg):         | 19.6                          |
| Packaging Data             |                               |
| Box Colour:                | Brown Cardboard Box - Printed |
| Box Qty:                   | 1                             |
| Label Size:                | 100 x 50                      |
| Label Colour:              | Not Applicable                |
| Label Qty:                 | 0                             |
| Outer Box Dimensions (If A | pplicable)                    |
| Height (mm):               |                               |
| Width (mm):                |                               |
| Depth (mm):                |                               |
| Length (mm):               |                               |
| Gross Weight (kg):         |                               |
| Barcode:                   | 5056678452899                 |
| Product Details            |                               |
| Country of Origin:         | China                         |
| Fitting Instruction:       | No                            |
| CE & UKCA:                 | No                            |
| Profile Material:          | Aluminium                     |
| Profile Finish:            | Brushed Brass                 |
| Adjustments (mm):          | 650mm-690mm                   |
| Entry Width (mm):          | 436mm                         |
| Swing In Dim (mm):         | 285mm                         |
| Swing Out Dim (mm):        | N/A                           |
| Radius (mm):               | Not Applicable                |
| Glass Thickness (mm):      | 4                             |
| Easy Fit:                  | Yes                           |
| Easy Clean:                | No                            |
| Handle Style:              | Knob Handle                   |
| Handle Material:           | ABS                           |
| Enclosure Design:          | Framed                        |
| Wheel Type:                | Captive And Fixed.            |
| Support Bar Included:      | Support Bar Not Included      |
| Extras:                    | None                          |