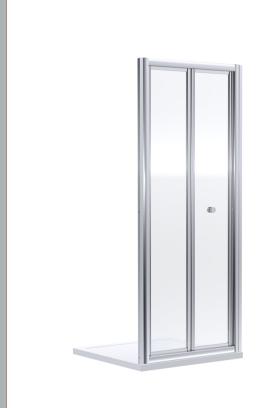

Sales Code: SMBD8-E6 Description: 1900 X 800mm Bi-Fold Shower Door

| <b>Product Dimensions</b>  |                               |
|----------------------------|-------------------------------|
| Height (mm):               | 1900                          |
| Width (mm):                | 790                           |
| Depth (mm):                | 39                            |
| Nett Weight (kg):          | 24.3                          |
| Packaging Dimensions       |                               |
| Height (mm):               | 1955                          |
| Width (mm):                | 795                           |
| Length (mm):               | 85                            |
| Gross Weight (kg):         | 24.3                          |
| Packaging Data             |                               |
| Box Colour:                | Brown Cardboard Box - Printed |
| Box Qty:                   | 1                             |
| Label Size:                | 100 x 50                      |
| Label Colour:              | Not Applicable                |
| Label Qty:                 | 0                             |
| Outer Box Dimensions (If A | Applicable)                   |
| Height (mm):               | **                            |
| Width (mm):                |                               |
| Depth (mm):                |                               |
| Length (mm):               |                               |
| Gross Weight (kg):         |                               |
| Barcode:                   | 5056678433522                 |
| Product Details            |                               |
| Country of Origin:         | China                         |
| Fitting Instruction:       | No                            |
| CE & UKCA:                 | No                            |
| Profile Material:          | Aluminium                     |
| Profile Finish:            | Chrome                        |
| Adjustments (mm):          | 750mm - 790mm                 |
| Entry Width (mm):          | 536mm                         |
| Swing In Dim (mm):         | 335mm                         |
| Swing Out Dim (mm):        | N/A                           |
| Radius (mm):               | Not Applicable                |
| Glass Thickness (mm):      | 4                             |
| Easy Fit:                  | Yes                           |
| Easy Clean:                | No                            |
| Handle Style:              | Knob Handle                   |
| Handle Material:           | ABS                           |
| Enclosure Design:          | Framed                        |
| Wheel Type:                | Captive And Fixed.            |
| Support Bar Included:      | Support Bar Not Included      |
| Extras:                    | None                          |
|                            |                               |