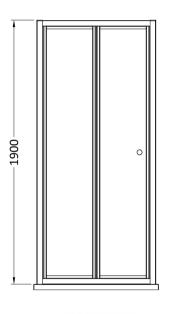

Sales Code: SMBD8-E6 Description: 1900 X 800mm Bi-Fold Shower Door

| <b>Product Dimensions</b>  |                               |
|----------------------------|-------------------------------|
| Height (mm):               | 1900                          |
| Width (mm):                | 790                           |
| Depth (mm):                | 39                            |
| Nett Weight (kg):          | 24.3                          |
| Packaging Dimensions       |                               |
| Height (mm):               | 1955                          |
| Width (mm):                | 795                           |
| Length (mm):               | 85                            |
| Gross Weight (kg):         | 24.3                          |
| Packaging Data             |                               |
| Box Colour:                | Brown Cardboard Box - Printed |
| Box Qty:                   | 1                             |
| Label Size:                | 100 x 50                      |
| Label Colour:              | Not Applicable                |
| Label Qty:                 | 0                             |
| Outer Box Dimensions (If A | Applicable)                   |
| Height (mm):               | **                            |
| Width (mm):                |                               |
| Depth (mm):                |                               |
| Length (mm):               |                               |
| Gross Weight (kg):         |                               |
| Barcode:                   | 5056678433522                 |
| Product Details            |                               |
| Country of Origin:         | China                         |
| Fitting Instruction:       | No                            |
| CE & UKCA:                 | No                            |
| Profile Material:          | Aluminium                     |
| Profile Finish:            | Chrome                        |
| Adjustments (mm):          | 750mm - 790mm                 |
| Entry Width (mm):          | 536mm                         |
| Swing In Dim (mm):         | 335mm                         |
| Swing Out Dim (mm):        | N/A                           |
| Radius (mm):               | Not Applicable                |
| Glass Thickness (mm):      | 4                             |
| Easy Fit:                  | Yes                           |
| Easy Clean:                | No                            |
| Handle Style:              | Knob Handle                   |
| Handle Material:           | ABS                           |
| Enclosure Design:          | Framed                        |
| Wheel Type:                | Captive And Fixed.            |
| Support Bar Included:      | Support Bar Not Included      |
| Extras:                    | None                          |
|                            |                               |