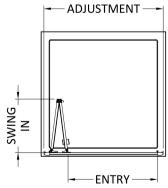

Sales Code: SMBD8-E6 Description: 1900 X 800mm Bi-Fold Shower Door

| <b>Product Dimensions</b>  |                               |
|----------------------------|-------------------------------|
| Height (mm):               | 1900                          |
| Width (mm):                | 790                           |
| Depth (mm):                | 39                            |
| Nett Weight (kg):          | 24.3                          |
| Packaging Dimensions       |                               |
| Height (mm):               | 1955                          |
| Width (mm):                | 795                           |
| Length (mm):               | 85                            |
| Gross Weight (kg):         | 24.3                          |
| Packaging Data             |                               |
| Box Colour:                | Brown Cardboard Box - Printed |
| Box Qty:                   | 1                             |
| Label Size:                | 100 x 50                      |
| Label Colour:              | Not Applicable                |
| Label Qty:                 | 0                             |
| Outer Box Dimensions (If A | Applicable)                   |
| Height (mm):               | **                            |
| Width (mm):                |                               |
| Depth (mm):                |                               |
| Length (mm):               |                               |
| Gross Weight (kg):         |                               |
| Barcode:                   | 5056678433522                 |
| Product Details            |                               |
| Country of Origin:         | China                         |
| Fitting Instruction:       | No                            |
| CE & UKCA:                 | No                            |
| Profile Material:          | Aluminium                     |
| Profile Finish:            | Chrome                        |
| Adjustments (mm):          | 750mm - 790mm                 |
| Entry Width (mm):          | 536mm                         |
| Swing In Dim (mm):         | 335mm                         |
| Swing Out Dim (mm):        | N/A                           |
| Radius (mm):               | Not Applicable                |
| Glass Thickness (mm):      | 4                             |
| Easy Fit:                  | Yes                           |
| Easy Clean:                | No                            |
| Handle Style:              | Knob Handle                   |
| Handle Material:           | ABS                           |
| Enclosure Design:          | Framed                        |
| Wheel Type:                | Captive And Fixed.            |
| Support Bar Included:      | Support Bar Not Included      |
| Extras:                    | None                          |
|                            |                               |