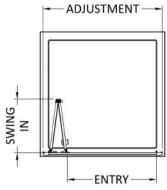

Sales Code: SMBD8BB-E6 Description: 1900 X 800mm Bi-Fold Shower Door

| <b>Product Dimensions</b>            |                               |
|--------------------------------------|-------------------------------|
| Height (mm):                         | 1900                          |
| Width (mm):                          | 790                           |
| Depth (mm):                          | 39                            |
| Nett Weight (kg):                    | 24.3                          |
| Packaging Dimensions                 |                               |
| Height (mm):                         | 1955                          |
| Width (mm):                          | 795                           |
| Length (mm):                         | 85                            |
| Gross Weight (kg):                   | 24.3                          |
| Packaging Data                       |                               |
| Box Colour:                          | Brown Cardboard Box - Printed |
| Box Qty:                             | 1                             |
| Label Size:                          | 100 x 50                      |
| Label Colour:                        | Not Applicable                |
| Label Qty:                           | 0                             |
| Outer Box Dimensions (If Applicable) |                               |
| Height (mm):                         |                               |
| Width (mm):                          |                               |
| Depth (mm):                          |                               |
| Length (mm):                         |                               |
| Gross Weight (kg):                   |                               |
| Barcode:                             | 5056678452912                 |
| <b>Product Details</b>               |                               |
| Country of Origin:                   | China                         |
| Fitting Instruction:                 | No                            |
| CE & UKCA:                           | No                            |
| Profile Material:                    | Aluminium                     |
| Profile Finish:                      | Brushed Brass                 |
| Adjustments (mm):                    | 750mm - 790mm                 |
| Entry Width (mm):                    | 536mm                         |
| Swing In Dim (mm):                   | 335mm                         |
| Swing Out Dim (mm):                  | N/A                           |
| Radius (mm):                         | Not Applicable                |
| Glass Thickness (mm):                | 4                             |
| Easy Fit:                            | Yes                           |
| Easy Clean:                          | No                            |
| Handle Style:                        | Knob Handle                   |
| Handle Material:                     | ABS                           |
| Enclosure Design:                    | Framed                        |
| Wheel Type:                          | Captive And Fixed.            |
| Support Bar Included:                | Support Bar Not Included      |
| Extras:                              | None                          |
|                                      |                               |