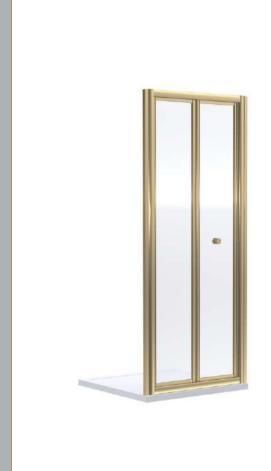

Sales Code: SMBD8BB-E6 Description: 1900 X 800mm Bi-Fold Shower Door

| <b>Product Dimensions</b>            |                               |
|--------------------------------------|-------------------------------|
| Height (mm):                         | 1900                          |
| Width (mm):                          | 790                           |
| Depth (mm):                          | 39                            |
| Nett Weight (kg):                    | 24.3                          |
| Packaging Dimensions                 |                               |
| Height (mm):                         | 1955                          |
| Width (mm):                          | 795                           |
| Length (mm):                         | 85                            |
| Gross Weight (kg):                   | 24.3                          |
| Packaging Data                       |                               |
| Box Colour:                          | Brown Cardboard Box - Printed |
| Box Qty:                             | 1                             |
| Label Size:                          | 100 x 50                      |
| Label Colour:                        | Not Applicable                |
| Label Qty:                           | 0                             |
| Outer Box Dimensions (If Applicable) |                               |
| Height (mm):                         |                               |
| Width (mm):                          |                               |
| Depth (mm):                          |                               |
| Length (mm):                         |                               |
| Gross Weight (kg):                   |                               |
| Barcode:                             | 5056678452912                 |
| <b>Product Details</b>               |                               |
| Country of Origin:                   | China                         |
| Fitting Instruction:                 | No                            |
| CE & UKCA:                           | No                            |
| Profile Material:                    | Aluminium                     |
| Profile Finish:                      | Brushed Brass                 |
| Adjustments (mm):                    | 750mm - 790mm                 |
| Entry Width (mm):                    | 536mm                         |
| Swing In Dim (mm):                   | 335mm                         |
| Swing Out Dim (mm):                  | N/A                           |
| Radius (mm):                         | Not Applicable                |
| Glass Thickness (mm):                | 4                             |
| Easy Fit:                            | Yes                           |
| Easy Clean:                          | No                            |
| Handle Style:                        | Knob Handle                   |
| Handle Material:                     | ABS                           |
| Enclosure Design:                    | Framed                        |
| Wheel Type:                          | Captive And Fixed.            |
| Support Bar Included:                | Support Bar Not Included      |
| Extras:                              | None                          |
|                                      |                               |