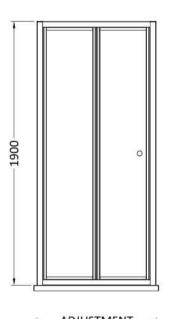

Sales Code: SMBD8BB-E6 Description: 1900 X 800mm Bi-Fold Shower Door

| <b>Product Dimensions</b>            |                               |
|--------------------------------------|-------------------------------|
| Height (mm):                         | 1900                          |
| Width (mm):                          | 790                           |
| Depth (mm):                          | 39                            |
| Nett Weight (kg):                    | 24.3                          |
| Packaging Dimensions                 |                               |
| Height (mm):                         | 1955                          |
| Width (mm):                          | 795                           |
| Length (mm):                         | 85                            |
| Gross Weight (kg):                   | 24.3                          |
| Packaging Data                       |                               |
| Box Colour:                          | Brown Cardboard Box - Printed |
| Box Qty:                             | 1                             |
| Label Size:                          | 100 x 50                      |
| Label Colour:                        | Not Applicable                |
| Label Qty:                           | 0                             |
| Outer Box Dimensions (If Applicable) |                               |
| Height (mm):                         |                               |
| Width (mm):                          |                               |
| Depth (mm):                          |                               |
| Length (mm):                         |                               |
| Gross Weight (kg):                   |                               |
| Barcode:                             | 5056678452912                 |
| <b>Product Details</b>               |                               |
| Country of Origin:                   | China                         |
| Fitting Instruction:                 | No                            |
| CE & UKCA:                           | No                            |
| Profile Material:                    | Aluminium                     |
| Profile Finish:                      | Brushed Brass                 |
| Adjustments (mm):                    | 750mm - 790mm                 |
| Entry Width (mm):                    | 536mm                         |
| Swing In Dim (mm):                   | 335mm                         |
| Swing Out Dim (mm):                  | N/A                           |
| Radius (mm):                         | Not Applicable                |
| Glass Thickness (mm):                | 4                             |
| Easy Fit:                            | Yes                           |
| Easy Clean:                          | No                            |
| Handle Style:                        | Knob Handle                   |
| Handle Material:                     | ABS                           |
| Enclosure Design:                    | Framed                        |
| Wheel Type:                          | Captive And Fixed.            |
| Support Bar Included:                | Support Bar Not Included      |
| Extras:                              | None                          |
|                                      |                               |