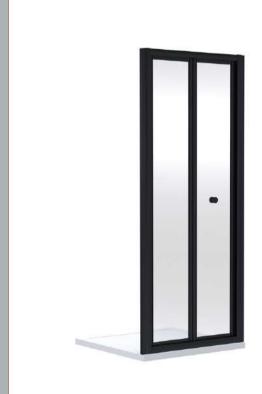

**Description:** 1900 X 900mm Bi-Fold Shower Door Sales Code: SMBD9BP-E6

| <b>Product Dimensions</b>            |                               |
|--------------------------------------|-------------------------------|
| Height (mm):                         | 1900                          |
| Width (mm):                          | 890                           |
| Depth (mm):                          | 39                            |
| Nett Weight (kg):                    | 26.7                          |
| Packaging Dimensions                 |                               |
| Height (mm):                         | 1955                          |
| Width (mm):                          | 895                           |
| Length (mm):                         | 85                            |
| Gross Weight (kg):                   | 26.7                          |
| Packaging Data                       |                               |
| Box Colour:                          | Brown Cardboard Box - Printed |
| Box Qty:                             | 1                             |
| Label Size:                          | 100 x 50                      |
| Label Colour:                        | Not Applicable                |
| Label Qty:                           | 0                             |
| <b>Outer Box Dimensions (If Appl</b> | licable)                      |
| Height (mm):                         |                               |
| Width (mm):                          |                               |
| Depth (mm):                          |                               |
| Length (mm):                         |                               |
| Gross Weight (kg):                   |                               |
| Barcode:                             | 5056678452585                 |
| Product Details                      |                               |
| Country of Origin:                   | China                         |
| Fitting Instruction:                 | No                            |
| CE & UKCA:                           | No                            |
| Profile Material:                    | Aluminium                     |
| Profile Finish:                      | Matt Black                    |
| Adjustments (mm):                    | 850mm - 890mm                 |
| Entry Width (mm):                    | 636mm                         |
| Swing In Dim (mm):                   | 385mm                         |
| Swing Out Dim (mm):                  | N/A                           |
| Radius (mm):                         | Not Applicable                |
| Glass Thickness (mm):                | 4                             |
| Easy Fit:                            | Yes                           |
| Easy Clean:                          | No                            |
| Handle Style:                        | Knob Handle                   |
| Handle Material:                     | ABS                           |
| Enclosure Design:                    | Framed                        |
| Wheel Type:                          | Captive And Fixed.            |
| Support Bar Included:                | Support Bar Not Included      |
| Extras:                              | None                          |