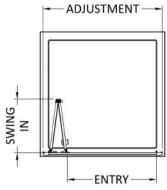

**Description:** 1900 X 900mm Bi-Fold Shower Door Sales Code: SMBD9BP-E6

| <b>Product Dimensions</b>            |                               |
|--------------------------------------|-------------------------------|
| Height (mm):                         | 1900                          |
| Width (mm):                          | 890                           |
| Depth (mm):                          | 39                            |
| Nett Weight (kg):                    | 26.7                          |
| Packaging Dimensions                 |                               |
| Height (mm):                         | 1955                          |
| Width (mm):                          | 895                           |
| Length (mm):                         | 85                            |
| Gross Weight (kg):                   | 26.7                          |
| Packaging Data                       |                               |
| Box Colour:                          | Brown Cardboard Box - Printed |
| Box Qty:                             | 1                             |
| Label Size:                          | 100 x 50                      |
| Label Colour:                        | Not Applicable                |
| Label Qty:                           | 0                             |
| <b>Outer Box Dimensions (If Appl</b> | licable)                      |
| Height (mm):                         |                               |
| Width (mm):                          |                               |
| Depth (mm):                          |                               |
| Length (mm):                         |                               |
| Gross Weight (kg):                   |                               |
| Barcode:                             | 5056678452585                 |
| Product Details                      |                               |
| Country of Origin:                   | China                         |
| Fitting Instruction:                 | No                            |
| CE & UKCA:                           | No                            |
| Profile Material:                    | Aluminium                     |
| Profile Finish:                      | Matt Black                    |
| Adjustments (mm):                    | 850mm - 890mm                 |
| Entry Width (mm):                    | 636mm                         |
| Swing In Dim (mm):                   | 385mm                         |
| Swing Out Dim (mm):                  | N/A                           |
| Radius (mm):                         | Not Applicable                |
| Glass Thickness (mm):                | 4                             |
| Easy Fit:                            | Yes                           |
| Easy Clean:                          | No                            |
| Handle Style:                        | Knob Handle                   |
| Handle Material:                     | ABS                           |
| Enclosure Design:                    | Framed                        |
| Wheel Type:                          | Captive And Fixed.            |
| Support Bar Included:                | Support Bar Not Included      |
| Extras:                              | None                          |