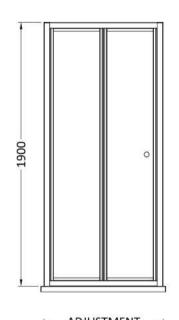

**Description:** 1900 X 900mm Bi-Fold Shower Door Sales Code: SMBD9BP-E6

| <b>Product Dimensions</b>            |                               |
|--------------------------------------|-------------------------------|
| Height (mm):                         | 1900                          |
| Width (mm):                          | 890                           |
| Depth (mm):                          | 39                            |
| Nett Weight (kg):                    | 26.7                          |
| Packaging Dimensions                 |                               |
| Height (mm):                         | 1955                          |
| Width (mm):                          | 895                           |
| Length (mm):                         | 85                            |
| Gross Weight (kg):                   | 26.7                          |
| Packaging Data                       |                               |
| Box Colour:                          | Brown Cardboard Box - Printed |
| Box Qty:                             | 1                             |
| Label Size:                          | 100 x 50                      |
| Label Colour:                        | Not Applicable                |
| Label Qty:                           | 0                             |
| <b>Outer Box Dimensions (If Appl</b> | licable)                      |
| Height (mm):                         |                               |
| Width (mm):                          |                               |
| Depth (mm):                          |                               |
| Length (mm):                         |                               |
| Gross Weight (kg):                   |                               |
| Barcode:                             | 5056678452585                 |
| Product Details                      |                               |
| Country of Origin:                   | China                         |
| Fitting Instruction:                 | No                            |
| CE & UKCA:                           | No                            |
| Profile Material:                    | Aluminium                     |
| Profile Finish:                      | Matt Black                    |
| Adjustments (mm):                    | 850mm - 890mm                 |
| Entry Width (mm):                    | 636mm                         |
| Swing In Dim (mm):                   | 385mm                         |
| Swing Out Dim (mm):                  | N/A                           |
| Radius (mm):                         | Not Applicable                |
| Glass Thickness (mm):                | 4                             |
| Easy Fit:                            | Yes                           |
| Easy Clean:                          | No                            |
| Handle Style:                        | Knob Handle                   |
| Handle Material:                     | ABS                           |
| Enclosure Design:                    | Framed                        |
| Wheel Type:                          | Captive And Fixed.            |
| Support Bar Included:                | Support Bar Not Included      |
| Extras:                              | None                          |