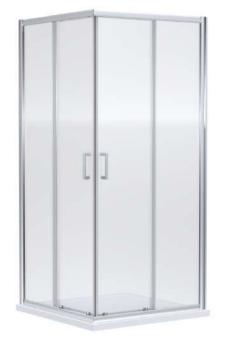

## ENCLOSURES

Sales Code: SMCE90-E6

**Description:** 1900 X 900mm Corner Entry

| Product Dimensions      |                               |
|-------------------------|-------------------------------|
| Height (mm):            | 1900                          |
| Width (mm):             | 885                           |
| Depth (mm):             | 885                           |
| Nett Weight (kg):       | 51.5                          |
| Packaging Dimensions    |                               |
| Height (mm):            | 1955                          |
| Width (mm):             | 600                           |
| Length (mm):            | 60                            |
| Gross Weight (kg):      | 51.5                          |
| Packaging Data          |                               |
| Box Colour:             | Brown Cardboard Box - Printed |
| Box Qty:                | 1                             |
| Label Size:             | 100 x 50                      |
| Label Colour:           | Not Applicable                |
| Label Qty:              | 0                             |
| Outer Box Dimensions (I | f Applicable)                 |
| Height (mm):            |                               |
| Width (mm):             |                               |
| Depth (mm):             |                               |
| Length (mm):            |                               |
| Gross Weight (kg):      |                               |
| Barcode:                | 5056678432242                 |
| Product Details         |                               |
| Country of Origin:      | China                         |
| Fitting Instruction:    | No                            |
| CE & UKCA:              | No                            |
| Profile Material:       | Aluminium                     |
| Profile Finish:         | Chrome                        |
| Adjustments (mm):       | 875 - 895mm                   |
| Entry Width (mm):       | 485mm                         |
| Swing In Dim (mm):      | N/A                           |
| Swing Out Dim (mm):     | N/A                           |
| Radius (mm):            | Not Applicable                |
| Glass Thickness (mm):   | 6                             |
| Easy Fit:               | Yes                           |
| Easy Clean:             | No                            |
| Handle Style:           | Square T Shape Handle         |
| Handle Material:        | ABS                           |
| Enclosure Design:       | Framed                        |
| Wheel Type:             | Dual, Quick Release           |
| Support Bar Included:   | Support Bar Not Included      |
| Extras:                 | None                          |