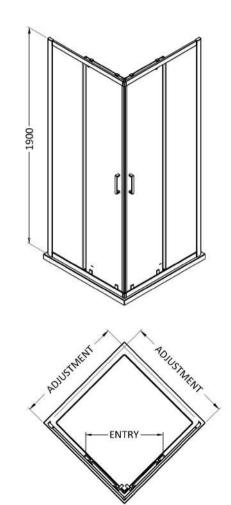

## ENCLOSURES

Sales Code: SMCE90-E6

**Description:** 1900 X 900mm Corner Entry

| Product Dimensions      |                               |
|-------------------------|-------------------------------|
| Height (mm):            | 1900                          |
| Width (mm):             | 885                           |
| Depth (mm):             | 885                           |
| Nett Weight (kg):       | 51.5                          |
| Packaging Dimensions    |                               |
| Height (mm):            | 1955                          |
| Width (mm):             | 600                           |
| Length (mm):            | 60                            |
| Gross Weight (kg):      | 51.5                          |
| Packaging Data          |                               |
| Box Colour:             | Brown Cardboard Box - Printed |
| Box Qty:                | 1                             |
| Label Size:             | 100 x 50                      |
| Label Colour:           | Not Applicable                |
| Label Qty:              | 0                             |
| Outer Box Dimensions (I | f Applicable)                 |
| Height (mm):            |                               |
| Width (mm):             |                               |
| Depth (mm):             |                               |
| Length (mm):            |                               |
| Gross Weight (kg):      |                               |
| Barcode:                | 5056678432242                 |
| Product Details         |                               |
| Country of Origin:      | China                         |
| Fitting Instruction:    | No                            |
| CE & UKCA:              | No                            |
| Profile Material:       | Aluminium                     |
| Profile Finish:         | Chrome                        |
| Adjustments (mm):       | 875 - 895mm                   |
| Entry Width (mm):       | 485mm                         |
| Swing In Dim (mm):      | N/A                           |
| Swing Out Dim (mm):     | N/A                           |
| Radius (mm):            | Not Applicable                |
| Glass Thickness (mm):   | 6                             |
| Easy Fit:               | Yes                           |
| Easy Clean:             | No                            |
| Handle Style:           | Square T Shape Handle         |
| Handle Material:        | ABS                           |
| Enclosure Design:       | Framed                        |
| Wheel Type:             | Dual, Quick Release           |
| Support Bar Included:   | Support Bar Not Included      |
| Extras:                 | None                          |