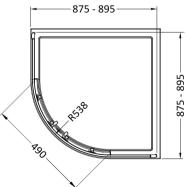

## ENCLOSURES

Sales Code: SMQ9E1BB-E6

Description: 1900 X 900 X 900mm Quadrant

| Product Dimensions       |                               |
|--------------------------|-------------------------------|
| Height (mm):             | 1900                          |
| Width (mm):              | 880                           |
| Depth (mm):              | 880                           |
| Nett Weight (kg):        | 41.2                          |
| Packaging Dimensions     |                               |
| Height (mm):             | 1955                          |
| Width (mm):              | 425                           |
| Length (mm):             | 120                           |
| Gross Weight (kg):       | 41.2                          |
| Packaging Data           |                               |
| Box Colour:              | Brown Cardboard Box - Printed |
| Box Qty:                 | 1                             |
| Label Size:              | 100 x 50                      |
| Label Colour:            | Not Applicable                |
| Label Qty:               | 0                             |
| Outer Box Dimensions (If | f Applicable)                 |
| Height (mm):             | ** /                          |
| Width (mm):              |                               |
| Depth (mm):              |                               |
| Length (mm):             |                               |
| Gross Weight (kg):       |                               |
| Barcode:                 | 5056678441459                 |
| Product Details          |                               |
| Country of Origin:       | China                         |
| Fitting Instruction:     | No                            |
| CE & UKCA:               | No                            |
| Profile Material:        | Aluminium                     |
| Profile Finish:          | Brushed Brass                 |
| Adjustments (mm):        | 875mm - 895mm                 |
| Entry Width (mm):        | 490 mm                        |
| Swing In Dim (mm):       | N/A                           |
| Swing Out Dim (mm):      | N/A                           |
| Radius (mm):             | 538 mm                        |
| Glass Thickness (mm):    | 6                             |
| Easy Fit:                | Yes                           |
| Easy Clean:              | No                            |
| Handle Style:            | Square T Shape Handle         |
| Handle Material:         | ABS                           |
| Enclosure Design:        | Framed                        |
| Wheel Type:              | Dual, Quick Release           |
| Support Bar Included:    | Support Bar Not Included      |
| Extras:                  | None                          |
|                          |                               |