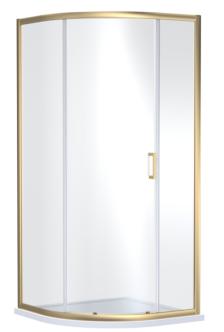

## ENCLOSURES

Sales Code: SMQ9E1BB-E6

Description: 1900 X 900 X 900mm Quadrant

| Product Dimensions       |                               |
|--------------------------|-------------------------------|
| Height (mm):             | 1900                          |
| Width (mm):              | 880                           |
| Depth (mm):              | 880                           |
| Nett Weight (kg):        | 41.2                          |
| Packaging Dimensions     |                               |
| Height (mm):             | 1955                          |
| Width (mm):              | 425                           |
| Length (mm):             | 120                           |
| Gross Weight (kg):       | 41.2                          |
| Packaging Data           |                               |
| Box Colour:              | Brown Cardboard Box - Printed |
| Box Qty:                 | 1                             |
| Label Size:              | 100 x 50                      |
| Label Colour:            | Not Applicable                |
| Label Qty:               | 0                             |
| Outer Box Dimensions (If | f Applicable)                 |
| Height (mm):             | ** /                          |
| Width (mm):              |                               |
| Depth (mm):              |                               |
| Length (mm):             |                               |
| Gross Weight (kg):       |                               |
| Barcode:                 | 5056678441459                 |
| Product Details          |                               |
| Country of Origin:       | China                         |
| Fitting Instruction:     | No                            |
| CE & UKCA:               | No                            |
| Profile Material:        | Aluminium                     |
| Profile Finish:          | Brushed Brass                 |
| Adjustments (mm):        | 875mm - 895mm                 |
| Entry Width (mm):        | 490 mm                        |
| Swing In Dim (mm):       | N/A                           |
| Swing Out Dim (mm):      | N/A                           |
| Radius (mm):             | 538 mm                        |
| Glass Thickness (mm):    | 6                             |
| Easy Fit:                | Yes                           |
| Easy Clean:              | No                            |
| Handle Style:            | Square T Shape Handle         |
| Handle Material:         | ABS                           |
| Enclosure Design:        | Framed                        |
| Wheel Type:              | Dual, Quick Release           |
| Support Bar Included:    | Support Bar Not Included      |
| Extras:                  | None                          |
|                          |                               |