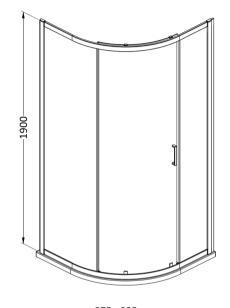

## ENCLOSURES

Sales Code: SMQ9E1BB-E6

Description: 1900 X 900 X 900mm Quadrant

| Product Dimensions       |                               |
|--------------------------|-------------------------------|
| Height (mm):             | 1900                          |
| Width (mm):              | 880                           |
| Depth (mm):              | 880                           |
| Nett Weight (kg):        | 41.2                          |
| Packaging Dimensions     |                               |
| Height (mm):             | 1955                          |
| Width (mm):              | 425                           |
| Length (mm):             | 120                           |
| Gross Weight (kg):       | 41.2                          |
| Packaging Data           |                               |
| Box Colour:              | Brown Cardboard Box - Printed |
| Box Qty:                 | 1                             |
| Label Size:              | 100 x 50                      |
| Label Colour:            | Not Applicable                |
| Label Qty:               | 0                             |
| Outer Box Dimensions (If | f Applicable)                 |
| Height (mm):             | ** /                          |
| Width (mm):              |                               |
| Depth (mm):              |                               |
| Length (mm):             |                               |
| Gross Weight (kg):       |                               |
| Barcode:                 | 5056678441459                 |
| Product Details          |                               |
| Country of Origin:       | China                         |
| Fitting Instruction:     | No                            |
| CE & UKCA:               | No                            |
| Profile Material:        | Aluminium                     |
| Profile Finish:          | Brushed Brass                 |
| Adjustments (mm):        | 875mm - 895mm                 |
| Entry Width (mm):        | 490 mm                        |
| Swing In Dim (mm):       | N/A                           |
| Swing Out Dim (mm):      | N/A                           |
| Radius (mm):             | 538 mm                        |
| Glass Thickness (mm):    | 6                             |
| Easy Fit:                | Yes                           |
| Easy Clean:              | No                            |
| Handle Style:            | Square T Shape Handle         |
| Handle Material:         | ABS                           |
| Enclosure Design:        | Framed                        |
| Wheel Type:              | Dual, Quick Release           |
| Support Bar Included:    | Support Bar Not Included      |
| Extras:                  | None                          |
|                          |                               |