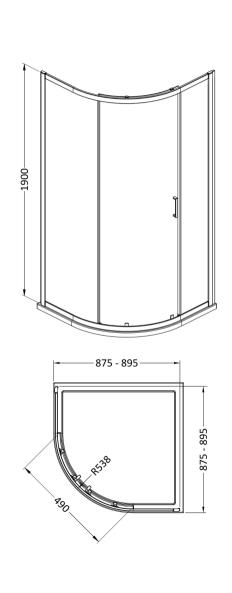

Sales Code: SMQ9E1BP-E6 Description: 1900 X 900 X 900mm Quadrant

| Punduat Dimensions                |                               |
|-----------------------------------|-------------------------------|
| <b>Product Dimensions</b>         | 1000                          |
| Height (mm):                      | 1900                          |
| Width (mm):                       | 880                           |
| Depth (mm):                       | 880                           |
| Nett Weight (kg):                 | 41.2                          |
| Packaging Dimensions              |                               |
| Height (mm):                      | 1955                          |
| Width (mm):                       | 425                           |
| Length (mm):                      | 120                           |
| Gross Weight (kg):                | 41.2                          |
| Packaging Data                    |                               |
| Box Colour:                       | Brown Cardboard Box - Printed |
| Box Qty:                          | 1                             |
| Label Size:                       | 100 x 50                      |
| Label Colour:                     | Not Applicable                |
| Label Qty:                        | 0                             |
| <b>Outer Box Dimensions (If A</b> | Applicable)                   |
| Height (mm):                      |                               |
| Width (mm):                       |                               |
| Depth (mm):                       |                               |
| Length (mm):                      |                               |
| Gross Weight (kg):                |                               |
| Barcode:                          | 5056678441442                 |
| <b>Product Details</b>            |                               |
| Country of Origin:                | China                         |
| Fitting Instruction:              | No                            |
| CE & UKCA:                        | No                            |
| Profile Material:                 | Aluminium                     |
| Profile Finish:                   | Matt Black                    |
| Adjustments (mm):                 | 875mm - 895mm                 |
| Entry Width (mm):                 | 490 mm                        |
| Swing In Dim (mm):                | N/A                           |
| Swing Out Dim (mm):               | N/A                           |
| Radius (mm):                      | 538 mm                        |
| Glass Thickness (mm):             | 6                             |
| Easy Fit:                         | Yes                           |
| Easy Clean:                       | No                            |
| Handle Style:                     | Square T Shape Handle         |
| Handle Material:                  | ABS                           |
| Enclosure Design:                 | Framed                        |
| Wheel Type:                       | Dual, Quick Release           |
| Support Bar Included:             | Support Bar Not Included      |
| Extras:                           | None                          |
|                                   |                               |