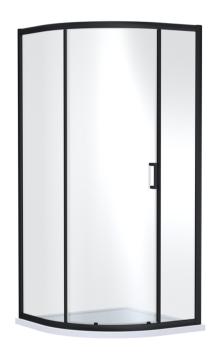

Sales Code: SMQ9E1BP-E6 Description: 1900 X 900 X 900mm Quadrant

| Punduat Dimensions                |                               |
|-----------------------------------|-------------------------------|
| <b>Product Dimensions</b>         | 1000                          |
| Height (mm):                      | 1900                          |
| Width (mm):                       | 880                           |
| Depth (mm):                       | 880                           |
| Nett Weight (kg):                 | 41.2                          |
| Packaging Dimensions              |                               |
| Height (mm):                      | 1955                          |
| Width (mm):                       | 425                           |
| Length (mm):                      | 120                           |
| Gross Weight (kg):                | 41.2                          |
| Packaging Data                    |                               |
| Box Colour:                       | Brown Cardboard Box - Printed |
| Box Qty:                          | 1                             |
| Label Size:                       | 100 x 50                      |
| Label Colour:                     | Not Applicable                |
| Label Qty:                        | 0                             |
| <b>Outer Box Dimensions (If A</b> | Applicable)                   |
| Height (mm):                      |                               |
| Width (mm):                       |                               |
| Depth (mm):                       |                               |
| Length (mm):                      |                               |
| Gross Weight (kg):                |                               |
| Barcode:                          | 5056678441442                 |
| <b>Product Details</b>            |                               |
| Country of Origin:                | China                         |
| Fitting Instruction:              | No                            |
| CE & UKCA:                        | No                            |
| Profile Material:                 | Aluminium                     |
| Profile Finish:                   | Matt Black                    |
| Adjustments (mm):                 | 875mm - 895mm                 |
| Entry Width (mm):                 | 490 mm                        |
| Swing In Dim (mm):                | N/A                           |
| Swing Out Dim (mm):               | N/A                           |
| Radius (mm):                      | 538 mm                        |
| Glass Thickness (mm):             | 6                             |
| Easy Fit:                         | Yes                           |
| Easy Clean:                       | No                            |
| Handle Style:                     | Square T Shape Handle         |
| Handle Material:                  | ABS                           |
| Enclosure Design:                 | Framed                        |
| Wheel Type:                       | Dual, Quick Release           |
| Support Bar Included:             | Support Bar Not Included      |
| Extras:                           | None                          |
|                                   |                               |