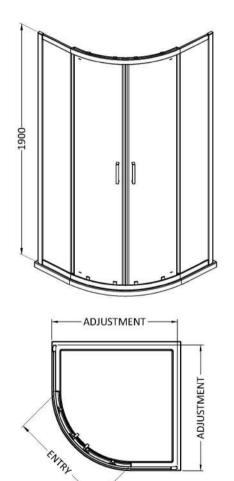

## ENCLOSURES

Sales Code: SMQU10-E6

Description: 1900 X 1000 X 1000mm Quadrant

| Product Dimensions      |                               |
|-------------------------|-------------------------------|
| Height (mm):            | 1900                          |
| Width (mm):             | 880                           |
| Depth (mm):             | 880                           |
| Nett Weight (kg):       | 51.8                          |
| Packaging Dimensions    |                               |
| Height (mm):            | 1955                          |
| Width (mm):             | 535                           |
| Length (mm):            | 120                           |
| Gross Weight (kg):      | 51.8                          |
| Packaging Data          |                               |
| Box Colour:             | Brown Cardboard Box - Printed |
| Box Qty:                | 1                             |
| Label Size:             | 100 x 50                      |
| Label Colour:           | Not Applicable                |
| Label Qty:              | 0                             |
| Outer Box Dimensions (I | f Applicable)                 |
| Height (mm):            |                               |
| Width (mm):             |                               |
| Depth (mm):             |                               |
| Length (mm):            |                               |
| Gross Weight (kg):      |                               |
| Barcode:                | 5056678432471                 |
| Product Details         |                               |
| Country of Origin:      | China                         |
| Fitting Instruction:    | No                            |
| CE & UKCA:              | No                            |
| Profile Material:       | Aluminium                     |
| Profile Finish:         | Chrome                        |
| Adjustments (mm):       | 875mm - 895mm                 |
| Entry Width (mm):       | 515mm                         |
| Swing In Dim (mm):      | N/A                           |
| Swing Out Dim (mm):     | N/A                           |
| Radius (mm):            | 538 mm                        |
| Glass Thickness (mm):   | 6                             |
| Easy Fit:               | Yes                           |
| Easy Clean:             | No                            |
| Handle Style:           | Square T Shape Handle         |
| Handle Material:        | ABS                           |
| Enclosure Design:       | Framed                        |
| Wheel Type:             | Dual, Quick Release           |
| Support Bar Included:   | Support Bar Not Included      |
| Extras:                 | None                          |