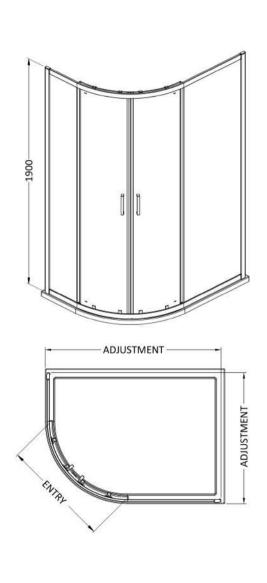

## ROXOR

Sales Code: SMQU108BP-E6 Description: 1900 X 1000 X 800mm Offset Quadrant

| Product Dimensions         |                               |
|----------------------------|-------------------------------|
| Height (mm):               | 1900                          |
| Width (mm):                | 980                           |
| Depth (mm):                | 780                           |
| Nett Weight (kg):          | 43.5                          |
| Packaging Dimensions       |                               |
| Height (mm):               | 1955                          |
| Width (mm):                | 525                           |
| Length (mm):               | 120                           |
| Gross Weight (kg):         | 43.5                          |
| Packaging Data             |                               |
| Box Colour:                | Brown Cardboard Box - Printed |
| Box Qty:                   | 1                             |
| Label Size:                | 100 x 50                      |
| Label Colour:              | Not Applicable                |
| Label Otv:                 | 0                             |
| Outer Box Dimensions (If A | nplicable)                    |
| Height (mm):               | FF                            |
| Width (mm):                |                               |
| Depth (mm):                |                               |
| Length (mm):               |                               |
| Gross Weight (kg):         |                               |
| Barcode:                   | 5056678452486                 |
| <b>Product Details</b>     |                               |
| Country of Origin:         | China                         |
| Fitting Instruction:       | No                            |
| CE & UKCA:                 | No                            |
| Profile Material:          | Aluminium                     |
| Profile Finish:            | Matt Black                    |
| Adjustments (mm):          | 975 - 995mm / 775 - 795mm     |
| Entry Width (mm):          | 480mm                         |
| Swing In Dim (mm):         | N/A                           |
| Swing Out Dim (mm):        | N/A                           |
| Radius (mm):               | 538 mm                        |
| Glass Thickness (mm):      | 6                             |
| Easy Fit:                  | Yes                           |
| Easy Clean:                | No                            |
| Handle Style:              | Square T Shape Handle         |
| Handle Material:           | ABS                           |
| Enclosure Design:          | Framed                        |
| Wheel Type:                | Dual, Quick Release           |
| Support Bar Included:      | Support Bar Not Included      |
| Extras:                    | None                          |
|                            |                               |