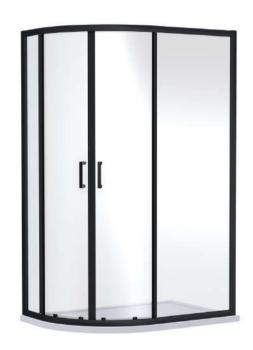

## ROXOR

Sales Code: SMQU108BP-E6 Description: 1900 X 1000 X 800mm Offset Quadrant

| Product Dimensions         |                               |
|----------------------------|-------------------------------|
| Height (mm):               | 1900                          |
| Width (mm):                | 980                           |
| Depth (mm):                | 780                           |
| Nett Weight (kg):          | 43.5                          |
| Packaging Dimensions       |                               |
| Height (mm):               | 1955                          |
| Width (mm):                | 525                           |
| Length (mm):               | 120                           |
| Gross Weight (kg):         | 43.5                          |
| Packaging Data             |                               |
| Box Colour:                | Brown Cardboard Box - Printed |
| Box Qty:                   | 1                             |
| Label Size:                | 100 x 50                      |
| Label Colour:              | Not Applicable                |
| Label Otv:                 | 0                             |
| Outer Box Dimensions (If A | nplicable)                    |
| Height (mm):               | FF                            |
| Width (mm):                |                               |
| Depth (mm):                |                               |
| Length (mm):               |                               |
| Gross Weight (kg):         |                               |
| Barcode:                   | 5056678452486                 |
| <b>Product Details</b>     |                               |
| Country of Origin:         | China                         |
| Fitting Instruction:       | No                            |
| CE & UKCA:                 | No                            |
| Profile Material:          | Aluminium                     |
| Profile Finish:            | Matt Black                    |
| Adjustments (mm):          | 975 - 995mm / 775 - 795mm     |
| Entry Width (mm):          | 480mm                         |
| Swing In Dim (mm):         | N/A                           |
| Swing Out Dim (mm):        | N/A                           |
| Radius (mm):               | 538 mm                        |
| Glass Thickness (mm):      | 6                             |
| Easy Fit:                  | Yes                           |
| Easy Clean:                | No                            |
| Handle Style:              | Square T Shape Handle         |
| Handle Material:           | ABS                           |
| Enclosure Design:          | Framed                        |
| Wheel Type:                | Dual, Quick Release           |
| Support Bar Included:      | Support Bar Not Included      |
| Extras:                    | None                          |
|                            |                               |